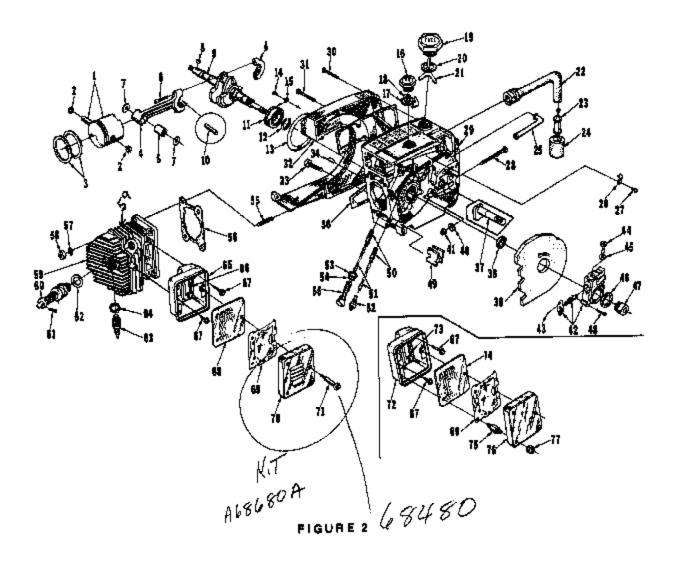

VI955 Chain Saw UT-10197 Page 5 of 11

FIGURE 3

|           |                               | Part No.   | <u>*</u> | VI-955   |      |             |                              |                      | VI-844 | VI-855 |      |
|-----------|-------------------------------|------------|----------|----------|------|-------------|------------------------------|----------------------|--------|--------|------|
| No.       | Description                   | Part No.   | <u> </u> | <u>~</u> | Qty. | No.         | Description                  | Part No.             | Š      | 7      | Qıy. |
| 1         | RETAINER-reed valve           | 83270-A    | x        | x        | 1    | 32          | SCREW-400, 654, 8-32 x 1/4   | 60989                |        | *      |      |
| 2         | VALVE-reed                    | 83166-A    | ×        | ×        | 4    | 33          | SCREW-pan bd., 8-32 x 3/4    | ED547                |        | ×      | í    |
| 8         | BRAT-reed                     | 83871-B    | ×        | x        | 1    | 34          | PIN-throttle latch           | 65822                | х      |        | í    |
| 4         | CASKET-reed valve seat        | 85483      | ×        | x        | 1    |             | PDs-throttle latch           | 88824-4              | ^      | ×      | 1    |
| ₽         | MANIFOLD-intake               | A-87460-1  | *        | ኣ        | 1    | 86          | SPRING-throttle latch        | 85714                | ×      | •      | i    |
| В         | SCREW-pap ad., 8-32 x I-1/8   | B2198      | ×        | ×        | 8    |             | SPRING-throttle latch        | 58405                | -      | ×      | ī    |
| 7         | GASKET-carburetor             | 87840      | х        | ×        | í    | 36A         | RING-retaining (not shown)   | 88409                |        | ĸ      | 1    |
| 8         | LINE-fue!                     | 86718      | ж        | ×        | ž.   | *36         | COVER-trigger                | A-69367              | к      | x      | 1    |
| * 9       | COVER-air filter element      | 88634-10   | ×        | ж        | 1    |             | Includes:                    |                      | -      |        | -    |
| 70        | NUT-cover mounting            | A-69688    | х        | ×        | 1    |             | BUSHING (not shown)          | 65878                | ×      |        | J    |
| 11        | RING-bearing retaining        | 68319-A    | ×        | ×        | Į    |             | BUSHING-nylon (not shown)    | 590B4                |        | x      | ī    |
| 12        | FILTER BLBMENT-AIR            | 69341      | ×        | *        | ļ    | 87          | TRIGGER-throttle             | 59859                | ×      | 7      | ī    |
| 13        | 8CREW-bex hd., 12-24 x 1/2    | 80821      | ×        | х        | 1    | 36          | ROD-choke                    | A-88429              |        | ×      | í    |
| *14       | BRACKET-eir Riter             | A -68886   | x        | ĸ        | 1    | 38          | includes: GROMMET            | 8488Z                | ж      | ×      | ī    |
|           | Includes                      |            |          |          |      | 40          | PIN-cotter                   | 88324                | x      | ×      | 1    |
| 15        | GASKET-mounting nut           | 58392-1    | ¥        | ×        | 1    | 441         | IEOLATOR-vibration           | 68321                | ж      | ж      | 1    |
| ΙĖ        | CARBURETOR-HE-103B            | A-68251-A  | ×        | H        | 1    | *48         | ARM-vibration mount          | 68822-2              | x      | x      | 1    |
| 17        | WASHER-lock, #10              | 83046      | х        | ĸ        | 8    | *43         | HANDLB-trigger               | 68302-2              | ×      | х      | 1    |
| 16        | SCR.RW-hex hd., 10-32 x 1-7/8 | 82179      |          | ¥        | 2    | *44         | ISOLATOR-vibration           | 68320                | *      | ĸ      | 2    |
| 19        | ROD-throttle                  | B3266-A    | ×        | ×        | I    | •45         | SCREW-shoulder, 5/16 x 1-1/2 | 68305                |        | ×      | ī    |
| 20        | BOOT-throttle rod             | 56348      | ж        | x        | 1    | 66          | SCREW-pen, 6-82 x 3/8        | 80571                | x      |        | 2    |
| 21        | LIME-oil (discharge)          | A-68299    | x        | x        | 1    |             | BCREW-pan, 6-32 x 5/16       | 80808                |        | x      | 2    |
|           | Includes: SLEEVE (not shown)  | 25301      | х        | x        | 2    | 67          | CLAMP-lever                  | 65821-1              | x      |        | 1    |
| +22       | LINE-oil (intake)             | 68328      |          | x        | 1    | 48          | LEVER-poppet valve           | 85630                | х      |        | 1    |
| 23        | VALVE-obeck (outlet)          | A-69458-A  | X        | ×        | 1    | 49          | PLATE-lever                  | 85629-1              | ×      |        | 1    |
|           | Includes:                     |            |          |          |      | <b>≠</b> BD | CARBURETOR CHAMBER           | A-89128              | ж      | ×      | 1    |
|           | SPRING (not shown)            | 59022      |          | x.       | I    | Б1          | Includes: BUMPER             | 56298                | x      | ×      | 1    |
|           | BALL (not shown)              | £5527      |          | ×        | 1    | 52          | SCREW-bex, 18-24x 7/8        | 60683                | ×      | x      | 1    |
| *24       | VALVE-sheek (talet)           | A-68310    |          | x        | 1    | *53         | PIN-vibration teolator       | 68304                | ×      | ж      | I    |
|           | includes: BALL (not shown)    | 25527      |          | ×        | 1    | 84          | WASHER-figt                  | 84006-1              | x      | x      | 2    |
| 25        | BODY-oil pump                 | 68343-3    | х        |          | 1    |             | RING-retaining 6936          | 8- <del>00008-</del> | х      | ×      | 2    |
| 26<br>27  | SPRING-compression            | 59293      | x        |          | 1    | 56          | LEVER-oiler w/shaft          | A-63327              | x      | ×      | 1    |
| 27        | PLUNGER-oil pump<br>Includes: | A-07884-14 | ĸ        | ×        | 1    |             | (Includes)                   |                      |        |        |      |
|           |                               | 2002       |          |          |      |             | PIN-grooved (not shown)      | 68841                | ×      | ĸ      | 1    |
| 28        | "O" RING-shaff                | 59074      | x        |          | 1    | 67          | GROMMET-"HI-Lo"              | 88888                | x      | ж      | 1    |
| 29        | "O" HDXG-plunger              | 74988      | ×        |          | 1    |             | SCRBw-idle adjustment        | 4-8966 P             | x      | ×      | 1    |
| +3∂<br>31 | BEARING-flanged               | 69160      | ×        |          | 2    |             | NUT-lock, 6-32               | \$119Ð               | ×      |        | 2    |
| 31        | ARM-oiler                     | 632BD-2A   | х        | ×        | 1    | 80          | 8CREW-pan hd., 8-32 x 1/2    |                      | X      |        | E    |
|           |                               |            |          |          |      | 61          | 8CREW-bex M., 12-24 x 5/8    |                      | ×      |        | 4    |
|           |                               |            |          |          |      |             | GASKET-cylinder              |                      | X,     | ж      | 1    |
|           |                               |            |          |          |      | *69         | GASKET-carburetor chamber    | 69779-C              | ×      | X      | 1    |

<sup>\*</sup> Denotes new parts

VI955 Chain Saw UT-10197 Page 7 of 11

FIGURE 4

|   | No. | Description                       | Part No.         | VI-944 | VI-955 | Qty. |
|---|-----|-----------------------------------|------------------|--------|--------|------|
| - | * 1 | HANDLE BAR-flush.                 |                  |        |        |      |
|   | •   | (rubber coated)                   | A-68952-2        | x      |        | í    |
|   |     | PIN-spirol, 1/8 x 3/4 (not shown) |                  | X      |        | 1    |
|   | 2   | SCREW-soc.hd., 1/4-20 x 1         | 80428            | X.     | v      | í    |
|   | * 3 | -                                 | 69176            | ж      | •      | î    |
|   | * 4 | BRACKET-handle bar                | 68964-I          | х      |        | î    |
|   | 5   | SCREW-hex hd., 1/4-20 x 1         | 80284            | x      |        | 2    |
|   | * 6 | HANDLE BAR-wrap around            | A-88685-1        | ~      | x      | 1    |
|   | 7   | PLATE                             | 85599            |        | x      | í    |
|   | 8   | SPACER                            | 68765            |        | x      | î    |
|   | _   | GROMMET                           | 65518            |        | x      | 2    |
|   | 10  |                                   | 85520            |        | X      | 2    |
|   | 11  | KIT-spiked bumper                 | A-68720          | ×      |        | 1    |
|   |     | Includes:                         | A-00120          | ^      | ^      | -    |
|   | 12  | NUT-12-24                         | 81068            | х      | x      | 2    |
|   | 13  | WASHER-lock, #12                  | 83056            | ×      | x      | 2    |
|   | 14  | SCREW-hex hd., 12-24 x 3/4        | 80867            | x      | x      | 2    |
|   |     |                                   | 7308 89888       | х      |        | 2    |
|   |     |                                   | 86905-2          | ×      |        | 1    |
|   | 17  |                                   | 80751            | x      |        | 2    |
|   |     | ARM-vibration mount               | 68922-2 <i>A</i> | x      |        | 1    |
|   |     | ISOLA TOR-vibration               | 68320            | x      | _      | 1    |
|   | *20 | PIN-vibration isolator            | 68306            | x      | x      | 1    |
|   | 21  | WASHER-flat                       | 84006-1          | x      | _      | 1    |
|   |     | PLATE-guide bar (inner)           | 87180            | ×      |        | 1    |
|   |     | PLATE-guide bar (outer)           | 67161            | x      |        | ì    |
|   | ¥24 |                                   | 67166-6          | x      |        | 1    |
|   | 25  |                                   | 68078-1          |        | x      | ī    |
|   | 26  | NUT-hex, 3/8-16                   | 81089-2          | x      | x      | 2    |
|   | 27  |                                   | 80261-1          | x      |        | 2    |
|   | 28  | COVER-clutch                      | 58751-1          | x      | x      | 1    |
| - | 29  | SPRING-clutch                     | 67441            | х      | x      | 2    |
| / | 30  | SPIDER-clutch                     | 85723-2          | x      | ĸ      | 1    |
| ; | 31  | SHOE-elutch                       | 67896-1          | x      | x      | 6    |
|   | 32  | WASHER-thrust                     | 69462            | х      | x      | 2    |
|   | 33  | BEARING-roller                    | 84124            | X.     | х      | 1    |
|   | 34  | DRUM & HUB-rim type               | A-65890          | ×      | x      | 1    |
|   |     | SPROCKET                          |                  |        |        |      |
|   |     | 3/8 pitch, 7 tooth (rim type)     | 63284            | x      | x      | 1    |
|   |     | .404 pitch, 7 tooth (rim type)    | 63265            | X      | X      | 1    |
|   |     | SPROCKET & DRUM                   |                  |        |        |      |
|   |     | 3/8 pitch, 8 tooth                | A-86885          | ţ      | t      | I    |
|   |     | SPROCKET & DRUM                   |                  |        |        |      |
|   |     | .404 pitch, 7 tooth               | A-65886          | ţ      | ţ      | 1    |
|   |     | SPROCKET & DRUM                   |                  |        |        |      |
|   |     | .404 pitch, 8 tooth               | A-65887          | t      | †      | 1    |
|   |     | SPROCKET & DRUM                   |                  |        |        |      |
|   |     | 3/8 pitch, 7 tooth                | A-65884          | †      | †      | 1    |
|   |     | WASHER-thrust (See Note)          | 63463            | †      |        | 1    |
|   | 35  | RACE-inner                        | 64129            | x      | х      | 1    |
|   |     |                                   |                  |        |        |      |