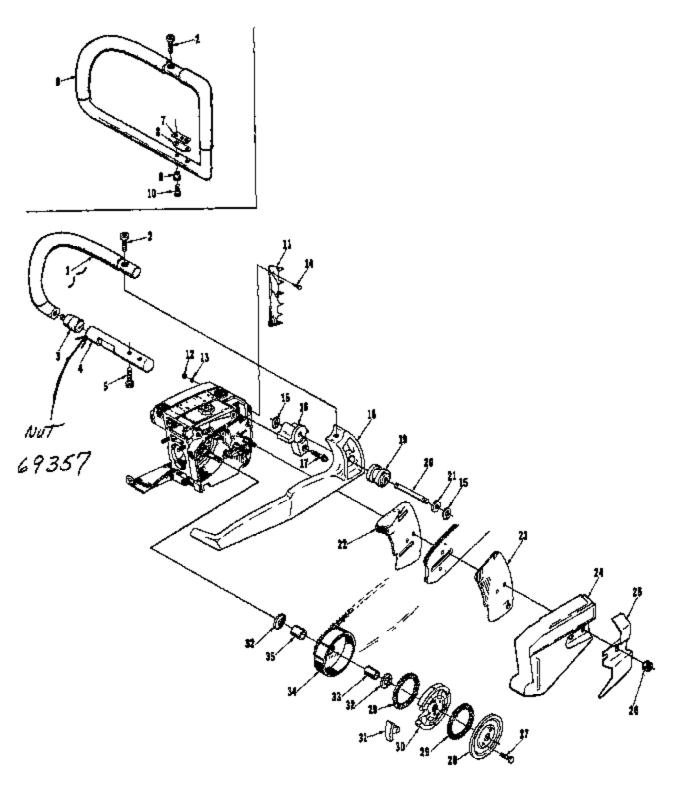

<sup>\*</sup> Denotes new parts

VI955 Chain Saw UT-10197 Page 7 of 11

FIGURE 4

|   | No. | Description                       | Part No.         | VI-944 | VI-955 | Qty. |
|---|-----|-----------------------------------|------------------|--------|--------|------|
| - | * 1 | HANDLE BAR-flush.                 |                  |        |        |      |
|   | •   | (rubber coated)                   | A-68952-2        | x      |        | í    |
|   |     | PIN-spirol, 1/8 x 3/4 (not shown) |                  | X      |        | 1    |
|   | 2   | SCREW-soc.hd., 1/4-20 x 1         | 80428            | X.     | v      | í    |
|   | * 3 | -                                 | 69176            | ж      | •      | î    |
|   | * 4 | BRACKET-handle bar                | 68964-I          | х      |        | î    |
|   | 5   | SCREW-hex hd., 1/4-20 x 1         | 80284            | x      |        | 2    |
|   | * 6 | HANDLE BAR-wrap around            | A-88685-1        | ~      | x      | 1    |
|   | 7   | PLATE                             | 85599            |        | x      | í    |
|   | 8   | SPACER                            | 68765            |        | x      | î    |
|   | _   | GROMMET                           | 65518            |        | x      | 2    |
|   | 10  |                                   | 85520            |        | X      | 2    |
|   | 11  | KIT-spiked bumper                 | A-68720          | ×      |        | 1    |
|   |     | Includes:                         | A-00120          | ^      | ^      | -    |
|   | 12  | NUT-12-24                         | 81068            | х      | x      | 2    |
|   | 13  | WASHER-lock, #12                  | 83056            | ×      | x      | 2    |
|   | 14  | SCREW-hex hd., 12-24 x 3/4        | 80867            | x      | x      | 2    |
|   |     |                                   | 7308 89888       | х      |        | 2    |
|   |     |                                   | 86905-2          | ×      |        | 1    |
|   | 17  |                                   | 80751            | x      |        | 2    |
|   |     | ARM-vibration mount               | 68922-2 <i>A</i> | x      |        | 1    |
|   |     | ISOLA TOR-vibration               | 68320            | x      | _      | 1    |
|   | *20 | PIN-vibration isolator            | 68306            | x      | x      | 1    |
|   | 21  | WASHER-flat                       | 84006-1          | x      | _      | 1    |
|   |     | PLATE-guide bar (inner)           | 87180            | ×      |        | 1    |
|   |     | PLATE-guide bar (outer)           | 67161            | x      |        | ì    |
|   | ¥24 |                                   | 67166-6          | x      |        | 1    |
|   | 25  |                                   | 68078-1          |        | x      | ī    |
|   | 26  | NUT-hex, 3/8-16                   | 81089-2          | x      | x      | 2    |
|   | 27  |                                   | 80261-1          | x      |        | 2    |
|   | 28  | COVER-clutch                      | 58751-1          | x      | x      | 1    |
| - | 29  | SPRING-clutch                     | 67441            | х      | x      | 2    |
| / | 30  | SPIDER-clutch                     | 85723-2          | x      | ĸ      | 1    |
| ; | 31  | SHOE-elutch                       | 67896-1          | x      | x      | 6    |
|   | 32  | WASHER-thrust                     | 69462            | х      | x      | 2    |
|   | 33  | BEARING-roller                    | 84124            | X.     | х      | 1    |
|   | 34  | DRUM & HUB-rim type               | A-65890          | ×      | x      | 1    |
|   |     | SPROCKET                          |                  |        |        |      |
|   |     | 3/8 pitch, 7 tooth (rim type)     | 63284            | x      | x      | 1    |
|   |     | .404 pitch, 7 tooth (rim type)    | 63265            | X      | X      | 1    |
|   |     | SPROCKET & DRUM                   |                  |        |        |      |
|   |     | 3/8 pitch, 8 tooth                | A-86885          | ţ      | t      | I    |
|   |     | SPROCKET & DRUM                   |                  |        |        |      |
|   |     | .404 pitch, 7 tooth               | A-65886          | ţ      | ţ      | 1    |
|   |     | SPROCKET & DRUM                   |                  |        |        |      |
|   |     | .404 pitch, 8 tooth               | A-65887          | t      | †      | 1    |
|   |     | SPROCKET & DRUM                   |                  |        |        |      |
|   |     | 3/8 pitch, 7 tooth                | A-65884          | †      | †      | 1    |
|   |     | WASHER-thrust (See Note)          | 63463            | †      |        | 1    |
|   | 35  | RACE-inner                        | 64129            | x      | х      | 1    |
|   |     |                                   |                  |        |        |      |

**<sup>\*</sup>** Denotes new parts

Note - When using Sprocket and Drum (†) you must use one #63463 Washer (inner).

VI955 Chain Saw UT-10197 Page 9 of 11

MS-103B A 68251-A

| No. | Description                                                                                                                                                                                                                                                                                                                                                                                                                                                                                                                                                                                                                                                                                                                                                                                                                                                                                                                                                                                                                                                                                                                                                                                                                                                                                                                                                                                                                                                                                                                                                                                                                                                                                                                                                                                                                                                                                                                                                                                                                                                                                                                    | Part No.  | Qty. | No. | Description                   | Part No.         | Qty. |
|-----|--------------------------------------------------------------------------------------------------------------------------------------------------------------------------------------------------------------------------------------------------------------------------------------------------------------------------------------------------------------------------------------------------------------------------------------------------------------------------------------------------------------------------------------------------------------------------------------------------------------------------------------------------------------------------------------------------------------------------------------------------------------------------------------------------------------------------------------------------------------------------------------------------------------------------------------------------------------------------------------------------------------------------------------------------------------------------------------------------------------------------------------------------------------------------------------------------------------------------------------------------------------------------------------------------------------------------------------------------------------------------------------------------------------------------------------------------------------------------------------------------------------------------------------------------------------------------------------------------------------------------------------------------------------------------------------------------------------------------------------------------------------------------------------------------------------------------------------------------------------------------------------------------------------------------------------------------------------------------------------------------------------------------------------------------------------------------------------------------------------------------------|-----------|------|-----|-------------------------------|------------------|------|
| 1   | SCREW-rd., 4-40 x 3/16                                                                                                                                                                                                                                                                                                                                                                                                                                                                                                                                                                                                                                                                                                                                                                                                                                                                                                                                                                                                                                                                                                                                                                                                                                                                                                                                                                                                                                                                                                                                                                                                                                                                                                                                                                                                                                                                                                                                                                                                                                                                                                         | † 80264   | 2    | 19  | SPRING-control lever          | f 66769          | 1    |
| 2   | WASHER-lock, #4                                                                                                                                                                                                                                                                                                                                                                                                                                                                                                                                                                                                                                                                                                                                                                                                                                                                                                                                                                                                                                                                                                                                                                                                                                                                                                                                                                                                                                                                                                                                                                                                                                                                                                                                                                                                                                                                                                                                                                                                                                                                                                                | + 83008-I | 6    | 20  | LEVER-inlet control           | † 68716          | 1    |
| 3   | BHUTTER-throttle                                                                                                                                                                                                                                                                                                                                                                                                                                                                                                                                                                                                                                                                                                                                                                                                                                                                                                                                                                                                                                                                                                                                                                                                                                                                                                                                                                                                                                                                                                                                                                                                                                                                                                                                                                                                                                                                                                                                                                                                                                                                                                               | 67994     | 1    | 21  | PIN-control lever fulcrum     | † 6 <b>8977</b>  | 1    |
| 4   | WASHER-lock, #6                                                                                                                                                                                                                                                                                                                                                                                                                                                                                                                                                                                                                                                                                                                                                                                                                                                                                                                                                                                                                                                                                                                                                                                                                                                                                                                                                                                                                                                                                                                                                                                                                                                                                                                                                                                                                                                                                                                                                                                                                                                                                                                | 63024     | 4    | 22  | SCREW-oval, 4-40 x 1/4        | † B6798          | 1    |
| Б   | SCREW-fil, 6-32 x 3/8                                                                                                                                                                                                                                                                                                                                                                                                                                                                                                                                                                                                                                                                                                                                                                                                                                                                                                                                                                                                                                                                                                                                                                                                                                                                                                                                                                                                                                                                                                                                                                                                                                                                                                                                                                                                                                                                                                                                                                                                                                                                                                          | 80275     | 4    | 23  | GASKET-main diaphragm         | 58978            | 1    |
| 8   | COVER-fuel pump diaphragm                                                                                                                                                                                                                                                                                                                                                                                                                                                                                                                                                                                                                                                                                                                                                                                                                                                                                                                                                                                                                                                                                                                                                                                                                                                                                                                                                                                                                                                                                                                                                                                                                                                                                                                                                                                                                                                                                                                                                                                                                                                                                                      | 88976     | 1    | 24  | DIAPHRAGM-main control        | † 589 <b>8</b> 8 | 1    |
| 7   | GASKET-pump diaphragm                                                                                                                                                                                                                                                                                                                                                                                                                                                                                                                                                                                                                                                                                                                                                                                                                                                                                                                                                                                                                                                                                                                                                                                                                                                                                                                                                                                                                                                                                                                                                                                                                                                                                                                                                                                                                                                                                                                                                                                                                                                                                                          | 68981     | 1    | 25  | COVER-main diaphragm          | 58979            | í    |
| ₿   | DIAPHRAGM-fuel pump                                                                                                                                                                                                                                                                                                                                                                                                                                                                                                                                                                                                                                                                                                                                                                                                                                                                                                                                                                                                                                                                                                                                                                                                                                                                                                                                                                                                                                                                                                                                                                                                                                                                                                                                                                                                                                                                                                                                                                                                                                                                                                            | † 68980-R | 1    | 28  | SCREW-rd., 4-40 x 1/4         | 80591            | 5    |
| 9   | SCREEN-fuel inlet                                                                                                                                                                                                                                                                                                                                                                                                                                                                                                                                                                                                                                                                                                                                                                                                                                                                                                                                                                                                                                                                                                                                                                                                                                                                                                                                                                                                                                                                                                                                                                                                                                                                                                                                                                                                                                                                                                                                                                                                                                                                                                              | † 58974   | 1    | 27  | VALVE-check (See Note) 6945.3 | 68284            | 1    |
| 10  | CLIP-throttle shaft retaining                                                                                                                                                                                                                                                                                                                                                                                                                                                                                                                                                                                                                                                                                                                                                                                                                                                                                                                                                                                                                                                                                                                                                                                                                                                                                                                                                                                                                                                                                                                                                                                                                                                                                                                                                                                                                                                                                                                                                                                                                                                                                                  | 58982     | 1    | 26  | PLUG-extension (large)        | † 58 <b>991</b>  | I    |
| 11  | GARKET                                                                                                                                                                                                                                                                                                                                                                                                                                                                                                                                                                                                                                                                                                                                                                                                                                                                                                                                                                                                                                                                                                                                                                                                                                                                                                                                                                                                                                                                                                                                                                                                                                                                                                                                                                                                                                                                                                                                                                                                                                                                                                                         | 55344     | 1    | 29  | SPRING-adjustment needle      | † 73075          | 2    |
| 12  | PLUG-sorew                                                                                                                                                                                                                                                                                                                                                                                                                                                                                                                                                                                                                                                                                                                                                                                                                                                                                                                                                                                                                                                                                                                                                                                                                                                                                                                                                                                                                                                                                                                                                                                                                                                                                                                                                                                                                                                                                                                                                                                                                                                                                                                     | 68297     | 1    | 30  | SCREW-main adjustment         | 83676            | 1    |
| 13  | LEVER-phoke                                                                                                                                                                                                                                                                                                                                                                                                                                                                                                                                                                                                                                                                                                                                                                                                                                                                                                                                                                                                                                                                                                                                                                                                                                                                                                                                                                                                                                                                                                                                                                                                                                                                                                                                                                                                                                                                                                                                                                                                                                                                                                                    | 68397     | 1    | 31  | SCREW-idle adjustment         | 63677            | 1    |
| 14  | SHAFT-choke                                                                                                                                                                                                                                                                                                                                                                                                                                                                                                                                                                                                                                                                                                                                                                                                                                                                                                                                                                                                                                                                                                                                                                                                                                                                                                                                                                                                                                                                                                                                                                                                                                                                                                                                                                                                                                                                                                                                                                                                                                                                                                                    | 65799     | 1    | 32  | SHAFT-throttle w/lever        | A-87995          | 1    |
| 15  | SPRING-choke friction                                                                                                                                                                                                                                                                                                                                                                                                                                                                                                                                                                                                                                                                                                                                                                                                                                                                                                                                                                                                                                                                                                                                                                                                                                                                                                                                                                                                                                                                                                                                                                                                                                                                                                                                                                                                                                                                                                                                                                                                                                                                                                          | 73264     | 1    | 33  | SPRING-throttle opening       | † 5 <b>94</b> 60 | 1    |
| 16  | BALL-choke friction                                                                                                                                                                                                                                                                                                                                                                                                                                                                                                                                                                                                                                                                                                                                                                                                                                                                                                                                                                                                                                                                                                                                                                                                                                                                                                                                                                                                                                                                                                                                                                                                                                                                                                                                                                                                                                                                                                                                                                                                                                                                                                            | 25527     | 2    | 34  | GARKET-pet                    | 67866            | 1    |
| 17  | SHUTTER-choke                                                                                                                                                                                                                                                                                                                                                                                                                                                                                                                                                                                                                                                                                                                                                                                                                                                                                                                                                                                                                                                                                                                                                                                                                                                                                                                                                                                                                                                                                                                                                                                                                                                                                                                                                                                                                                                                                                                                                                                                                                                                                                                  | 68984     | 1    | 35  | REPAIR KIT                    | 67870            | 1    |
| 18  | NEEDLE-inlet                                                                                                                                                                                                                                                                                                                                                                                                                                                                                                                                                                                                                                                                                                                                                                                                                                                                                                                                                                                                                                                                                                                                                                                                                                                                                                                                                                                                                                                                                                                                                                                                                                                                                                                                                                                                                                                                                                                                                                                                                                                                                                                   | 69717     | ī    |     |                               |                  |      |
|     | THE PART AND THE PARTY OF THE P | ,_,       | -    |     |                               |                  |      |