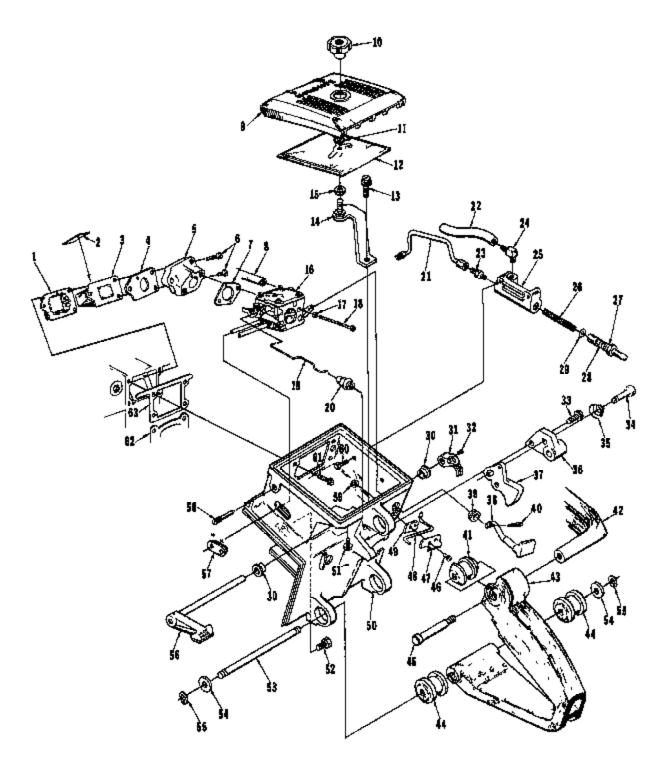

**<sup>\*</sup>** Denotes new parts

Note - When using Sprocket and Drum (†) you must use one #63463 Washer (inner).

VI955 Chain Saw UT-10197 Page 9 of 11

MS-103B A 68251-A

| No. | Description                                                                                                                                                                                                                                                                                                                                                                                                                                                                                                                                                                                                                                                                                                                                                                                                                                                                                                                                                                                                                                                                                                                                                                                                                                                                                                                                                                                                                                                                                                                                                                                                                                                                                                                                                                                                                                                                                                                                                                                                                                                                                                                    | Part No.  | Qty. | No. | Description                   | Part No.         | Qty. |
|-----|--------------------------------------------------------------------------------------------------------------------------------------------------------------------------------------------------------------------------------------------------------------------------------------------------------------------------------------------------------------------------------------------------------------------------------------------------------------------------------------------------------------------------------------------------------------------------------------------------------------------------------------------------------------------------------------------------------------------------------------------------------------------------------------------------------------------------------------------------------------------------------------------------------------------------------------------------------------------------------------------------------------------------------------------------------------------------------------------------------------------------------------------------------------------------------------------------------------------------------------------------------------------------------------------------------------------------------------------------------------------------------------------------------------------------------------------------------------------------------------------------------------------------------------------------------------------------------------------------------------------------------------------------------------------------------------------------------------------------------------------------------------------------------------------------------------------------------------------------------------------------------------------------------------------------------------------------------------------------------------------------------------------------------------------------------------------------------------------------------------------------------|-----------|------|-----|-------------------------------|------------------|------|
| 1   | SCREW-rd., 4-40 x 3/16                                                                                                                                                                                                                                                                                                                                                                                                                                                                                                                                                                                                                                                                                                                                                                                                                                                                                                                                                                                                                                                                                                                                                                                                                                                                                                                                                                                                                                                                                                                                                                                                                                                                                                                                                                                                                                                                                                                                                                                                                                                                                                         | † 80264   | 2    | 19  | SPRING-control lever          | f 66769          | 1    |
| 2   | WASHER-lock, #4                                                                                                                                                                                                                                                                                                                                                                                                                                                                                                                                                                                                                                                                                                                                                                                                                                                                                                                                                                                                                                                                                                                                                                                                                                                                                                                                                                                                                                                                                                                                                                                                                                                                                                                                                                                                                                                                                                                                                                                                                                                                                                                | + 83008-I | 6    | 20  | LEVER-inlet control           | † 68716          | 1    |
| 3   | BHUTTER-throttle                                                                                                                                                                                                                                                                                                                                                                                                                                                                                                                                                                                                                                                                                                                                                                                                                                                                                                                                                                                                                                                                                                                                                                                                                                                                                                                                                                                                                                                                                                                                                                                                                                                                                                                                                                                                                                                                                                                                                                                                                                                                                                               | 67994     | 1    | 21  | PIN-control lever fulcrum     | † 6 <b>8977</b>  | 1    |
| 4   | WASHER-lock, #6                                                                                                                                                                                                                                                                                                                                                                                                                                                                                                                                                                                                                                                                                                                                                                                                                                                                                                                                                                                                                                                                                                                                                                                                                                                                                                                                                                                                                                                                                                                                                                                                                                                                                                                                                                                                                                                                                                                                                                                                                                                                                                                | 63024     | 4    | 22  | SCREW-oval, 4-40 x 1/4        | † B6798          | 1    |
| Б   | SCREW-fil, 6-32 x 3/8                                                                                                                                                                                                                                                                                                                                                                                                                                                                                                                                                                                                                                                                                                                                                                                                                                                                                                                                                                                                                                                                                                                                                                                                                                                                                                                                                                                                                                                                                                                                                                                                                                                                                                                                                                                                                                                                                                                                                                                                                                                                                                          | 80275     | 4    | 23  | GASKET-main diaphragm         | 58978            | 1    |
| 8   | COVER-fuel pump diaphragm                                                                                                                                                                                                                                                                                                                                                                                                                                                                                                                                                                                                                                                                                                                                                                                                                                                                                                                                                                                                                                                                                                                                                                                                                                                                                                                                                                                                                                                                                                                                                                                                                                                                                                                                                                                                                                                                                                                                                                                                                                                                                                      | 88976     | 1    | 24  | DIAPHRAGM-main control        | † 589 <b>8</b> 8 | 1    |
| 7   | GASKET-pump diaphragm                                                                                                                                                                                                                                                                                                                                                                                                                                                                                                                                                                                                                                                                                                                                                                                                                                                                                                                                                                                                                                                                                                                                                                                                                                                                                                                                                                                                                                                                                                                                                                                                                                                                                                                                                                                                                                                                                                                                                                                                                                                                                                          | 68981     | 1    | 25  | COVER-main diaphragm          | 58979            | í    |
| ₿   | DIAPHRAGM-fuel pump                                                                                                                                                                                                                                                                                                                                                                                                                                                                                                                                                                                                                                                                                                                                                                                                                                                                                                                                                                                                                                                                                                                                                                                                                                                                                                                                                                                                                                                                                                                                                                                                                                                                                                                                                                                                                                                                                                                                                                                                                                                                                                            | † 68980-R | 1    | 28  | SCREW-rd., 4-40 x 1/4         | 80591            | 5    |
| 9   | SCREEN-fuel inlet                                                                                                                                                                                                                                                                                                                                                                                                                                                                                                                                                                                                                                                                                                                                                                                                                                                                                                                                                                                                                                                                                                                                                                                                                                                                                                                                                                                                                                                                                                                                                                                                                                                                                                                                                                                                                                                                                                                                                                                                                                                                                                              | † 58974   | 1    | 27  | VALVE-check (See Note) 6945.3 | 68284            | 1    |
| 10  | CLIP-throttle shaft retaining                                                                                                                                                                                                                                                                                                                                                                                                                                                                                                                                                                                                                                                                                                                                                                                                                                                                                                                                                                                                                                                                                                                                                                                                                                                                                                                                                                                                                                                                                                                                                                                                                                                                                                                                                                                                                                                                                                                                                                                                                                                                                                  | 58982     | 1    | 26  | PLUG-extension (large)        | † 58 <b>991</b>  | I    |
| 11  | GARKET                                                                                                                                                                                                                                                                                                                                                                                                                                                                                                                                                                                                                                                                                                                                                                                                                                                                                                                                                                                                                                                                                                                                                                                                                                                                                                                                                                                                                                                                                                                                                                                                                                                                                                                                                                                                                                                                                                                                                                                                                                                                                                                         | 55344     | 1    | 29  | SPRING-adjustment needle      | † 73075          | 2    |
| 12  | PLUG-sorew                                                                                                                                                                                                                                                                                                                                                                                                                                                                                                                                                                                                                                                                                                                                                                                                                                                                                                                                                                                                                                                                                                                                                                                                                                                                                                                                                                                                                                                                                                                                                                                                                                                                                                                                                                                                                                                                                                                                                                                                                                                                                                                     | 68297     | 1    | 30  | SCREW-main adjustment         | 83676            | 1    |
| 13  | LEVER-phoke                                                                                                                                                                                                                                                                                                                                                                                                                                                                                                                                                                                                                                                                                                                                                                                                                                                                                                                                                                                                                                                                                                                                                                                                                                                                                                                                                                                                                                                                                                                                                                                                                                                                                                                                                                                                                                                                                                                                                                                                                                                                                                                    | 68397     | 1    | 31  | SCREW-idle adjustment         | 63677            | 1    |
| 14  | SHAFT-choke                                                                                                                                                                                                                                                                                                                                                                                                                                                                                                                                                                                                                                                                                                                                                                                                                                                                                                                                                                                                                                                                                                                                                                                                                                                                                                                                                                                                                                                                                                                                                                                                                                                                                                                                                                                                                                                                                                                                                                                                                                                                                                                    | 65799     | 1    | 32  | SHAFT-throttle w/lever        | A-87995          | 1    |
| 15  | SPRING-choke friction                                                                                                                                                                                                                                                                                                                                                                                                                                                                                                                                                                                                                                                                                                                                                                                                                                                                                                                                                                                                                                                                                                                                                                                                                                                                                                                                                                                                                                                                                                                                                                                                                                                                                                                                                                                                                                                                                                                                                                                                                                                                                                          | 73264     | 1    | 33  | SPRING-throttle opening       | † 5 <b>94</b> 60 | 1    |
| 16  | BALL-choke friction                                                                                                                                                                                                                                                                                                                                                                                                                                                                                                                                                                                                                                                                                                                                                                                                                                                                                                                                                                                                                                                                                                                                                                                                                                                                                                                                                                                                                                                                                                                                                                                                                                                                                                                                                                                                                                                                                                                                                                                                                                                                                                            | 25527     | 2    | 34  | GARKET-pet                    | 67866            | 1    |
| 17  | SHUTTER-choke                                                                                                                                                                                                                                                                                                                                                                                                                                                                                                                                                                                                                                                                                                                                                                                                                                                                                                                                                                                                                                                                                                                                                                                                                                                                                                                                                                                                                                                                                                                                                                                                                                                                                                                                                                                                                                                                                                                                                                                                                                                                                                                  | 68984     | 1    | 35  | REPAIR KIT                    | 67870            | 1    |
| 18  | NEEDLE-inlet                                                                                                                                                                                                                                                                                                                                                                                                                                                                                                                                                                                                                                                                                                                                                                                                                                                                                                                                                                                                                                                                                                                                                                                                                                                                                                                                                                                                                                                                                                                                                                                                                                                                                                                                                                                                                                                                                                                                                                                                                                                                                                                   | 69717     | ī    |     |                               |                  |      |
|     | THE PART AND THE PARTY OF THE P | ,_,       | -    |     |                               |                  |      |

f Included in Repair Kit

Note - 69284 Check Valve can be used in place of 54444 Check Valve for carboretors that are hard starting.

VI955 Chain Saw UT-10197 Page 10 of 11