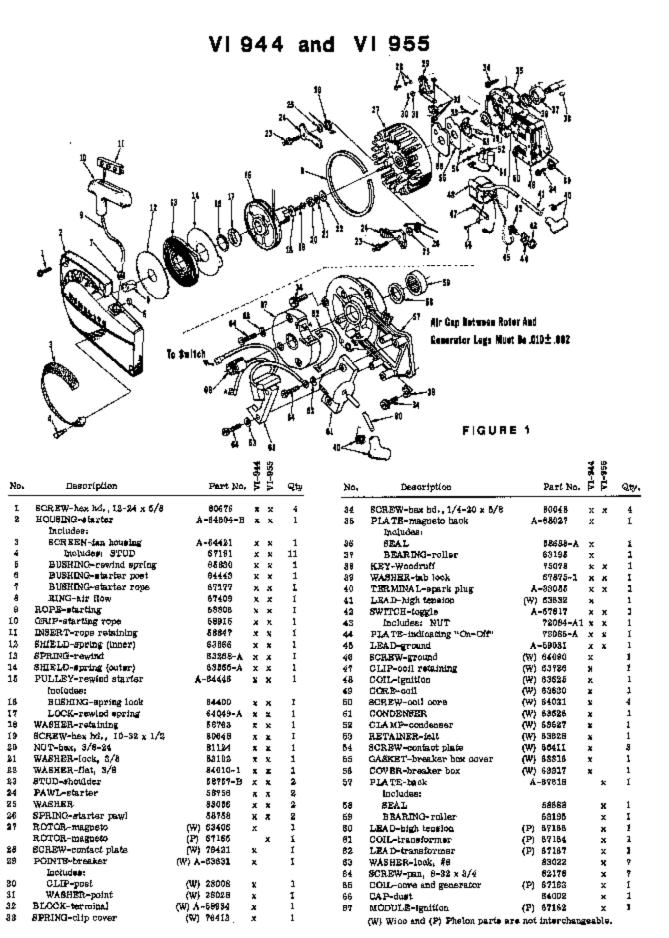

VI955 Chain Saw UT-10197

## PARTS LIST

# HOMELITE

**CHAIN SAWS** 





VI955 Chain Saw UT-10197 Page 2 of 11





|     |                               |                 | VF-134 | VF-855 |        |                    | No. of collections           | Part No.         | 44-1A | VI-955  | Qty.  |
|-----|-------------------------------|-----------------|--------|--------|--------|--------------------|------------------------------|------------------|-------|---------|-------|
| No. | Description                   | Part No.        | >      | >      | Qty.   | No.                | Description                  | PHP IVO.         | _     | <u></u> | ezcy. |
| 1   | PISTON & PIN                  | A-67989-1       | x      | x      | 1      | 40                 | PIN-guide bar adjusting      | 67586-1A         |       |         | 1     |
|     | (poludes:                     |                 |        |