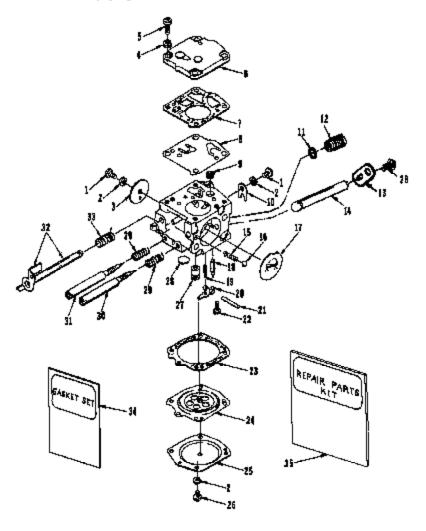

**<sup>\*</sup>** Denotes new parts

Note - When using Sprocket and Drum (†) you must use one #63463 Washer (inner).

VI955 Chain Saw UT-10197 Page 9 of 11

MS-103B A 68251-A

| No. | Description                                                                                                                                                                                                                                                                                                                                                                                                                                                                                                                                                                                                                                                                                                                                                                                                                                                                                                                                                                                                                                                                                                                                                                                                                                                                                                                                                                                                                                                                                                                                                                                                                                                                                                                                                                                                                                                                                                                                                                                                                                                                                                                    | Part No.  | Qty. | No. | Description                   | Part No.         | Qty. |
|-----|--------------------------------------------------------------------------------------------------------------------------------------------------------------------------------------------------------------------------------------------------------------------------------------------------------------------------------------------------------------------------------------------------------------------------------------------------------------------------------------------------------------------------------------------------------------------------------------------------------------------------------------------------------------------------------------------------------------------------------------------------------------------------------------------------------------------------------------------------------------------------------------------------------------------------------------------------------------------------------------------------------------------------------------------------------------------------------------------------------------------------------------------------------------------------------------------------------------------------------------------------------------------------------------------------------------------------------------------------------------------------------------------------------------------------------------------------------------------------------------------------------------------------------------------------------------------------------------------------------------------------------------------------------------------------------------------------------------------------------------------------------------------------------------------------------------------------------------------------------------------------------------------------------------------------------------------------------------------------------------------------------------------------------------------------------------------------------------------------------------------------------|-----------|------|-----|-------------------------------|------------------|------|
| 1   | SCREW-rd., 4-40 x 3/16                                                                                                                                                                                                                                                                                                                                                                                                                                                                                                                                                                                                                                                                                                                                                                                                                                                                                                                                                                                                                                                                                                                                                                                                                                                                                                                                                                                                                                                                                                                                                                                                                                                                                                                                                                                                                                                                                                                                                                                                                                                                                                         | † 80264   | 2    | 19  | SPRING-control lever          | f 66769          | 1    |
| 2   | WASHER-lock, #4                                                                                                                                                                                                                                                                                                                                                                                                                                                                                                                                                                                                                                                                                                                                                                                                                                                                                                                                                                                                                                                                                                                                                                                                                                                                                                                                                                                                                                                                                                                                                                                                                                                                                                                                                                                                                                                                                                                                                                                                                                                                                                                | + 83008-I | 6    | 20  | LEVER-inlet control           | † 68716          | 1    |
| 3   | BHUTTER-throttle                                                                                                                                                                                                                                                                                                                                                                                                                                                                                                                                                                                                                                                                                                                                                                                                                                                                                                                                                                                                                                                                                                                                                                                                                                                                                                                                                                                                                                                                                                                                                                                                                                                                                                                                                                                                                                                                                                                                                                                                                                                                                                               | 67994     | 1    | 21  | PIN-control lever fulcrum     | † 6 <b>8977</b>  | 1    |
| 4   | WASHER-lock, #6                                                                                                                                                                                                                                                                                                                                                                                                                                                                                                                                                                                                                                                                                                                                                                                                                                                                                                                                                                                                                                                                                                                                                                                                                                                                                                                                                                                                                                                                                                                                                                                                                                                                                                                                                                                                                                                                                                                                                                                                                                                                                                                | 63024     | 4    | 22  | SCREW-oval, 4-40 x 1/4        | † B6798          | 1    |
| Б   | SCREW-fil, 6-32 x 3/8                                                                                                                                                                                                                                                                                                                                                                                                                                                                                                                                                                                                                                                                                                                                                                                                                                                                                                                                                                                                                                                                                                                                                                                                                                                                                                                                                                                                                                                                                                                                                                                                                                                                                                                                                                                                                                                                                                                                                                                                                                                                                                          | 80275     | 4    | 23  | GASKET-main diaphragm         | 58978            | 1    |
| 8   | COVER-fuel pump diaphragm                                                                                                                                                                                                                                                                                                                                                                                                                                                                                                                                                                                                                                                                                                                                                                                                                                                                                                                                                                                                                                                                                                                                                                                                                                                                                                                                                                                                                                                                                                                                                                                                                                                                                                                                                                                                                                                                                                                                                                                                                                                                                                      | 88976     | 1    | 24  | DIAPHRAGM-main control        | † 589 <b>8</b> 8 | 1    |
| 7   | GASKET-pump diaphragm                                                                                                                                                                                                                                                                                                                                                                                                                                                                                                                                                                                                                                                                                                                                                                                                                                                                                                                                                                                                                                                                                                                                                                                                                                                                                                                                                                                                                                                                                                                                                                                                                                                                                                                                                                                                                                                                                                                                                                                                                                                                                                          | 68981     | 1    | 25  | COVER-main diaphragm          | 58979            | í    |
| ₿   | DIAPHRAGM-fuel pump                                                                                                                                                                                                                                                                                                                                                                                                                                                                                                                                                                                                                                                                                                                                                                                                                                                                                                                                                                                                                                                                                                                                                                                                                                                                                                                                                                                                                                                                                                                                                                                                                                                                                                                                                                                                                                                                                                                                                                                                                                                                                                            | † 68980-R | 1    | 28  | SCREW-rd., 4-40 x 1/4         | 80591            | 5    |
| 9   | SCREEN-fuel inlet                                                                                                                                                                                                                                                                                                                                                                                                                                                                                                                                                                                                                                                                                                                                                                                                                                                                                                                                                                                                                                                                                                                                                                                                                                                                                                                                                                                                                                                                                                                                                                                                                                                                                                                                                                                                                                                                                                                                                                                                                                                                                                              | † 58974   | 1    | 27  | VALVE-check (See Note) 6945.3 | 68284            | 1    |
| 10  | CLIP-throttle shaft retaining                                                                                                                                                                                                                                                                                                                                                                                                                                                                                                                                                                                                                                                                                                                                                                                                                                                                                                                                                                                                                                                                                                                                                                                                                                                                                                                                                                                                                                                                                                                                                                                                                                                                                                                                                                                                                                                                                                                                                                                                                                                                                                  | 58982     | 1    | 26  | PLUG-extension (large)        | † 58 <b>991</b>  | I    |
| 11  | GARKET                                                                                                                                                                                                                                                                                                                                                                                                                                                                                                                                                                                                                                                                                                                                                                                                                                                                                                                                                                                                                                                                                                                                                                                                                                                                                                                                                                                                                                                                                                                                                                                                                                                                                                                                                                                                                                                                                                                                                                                                                                                                                                                         | 55344     | 1    | 29  | SPRING-adjustment needle      | † 73075          | 2    |
| 12  | PLUG-sorew                                                                                                                                                                                                                                                                                                                                                                                                                                                                                                                                                                                                                                                                                                                                                                                                                                                                                                                                                                                                                                                                                                                                                                                                                                                                                                                                                                                                                                                                                                                                                                                                                                                                                                                                                                                                                                                                                                                                                                                                                                                                                                                     | 68297     | 1    | 30  | SCREW-main adjustment         | 83676            | 1    |
| 13  | LEVER-phoke                                                                                                                                                                                                                                                                                                                                                                                                                                                                                                                                                                                                                                                                                                                                                                                                                                                                                                                                                                                                                                                                                                                                                                                                                                                                                                                                                                                                                                                                                                                                                                                                                                                                                                                                                                                                                                                                                                                                                                                                                                                                                                                    | 68397     | 1    | 31  | SCREW-idle adjustment         | 63677            | 1    |
| 14  | SHAFT-choke                                                                                                                                                                                                                                                                                                                                                                                                                                                                                                                                                                                                                                                                                                                                                                                                                                                                                                                                                                                                                                                                                                                                                                                                                                                                                                                                                                                                                                                                                                                                                                                                                                                                                                                                                                                                                                                                                                                                                                                                                                                                                                                    | 65799     | 1    | 32  | SHAFT-throttle w/lever        | A-87995          | 1    |
| 15  | SPRING-choke friction                                                                                                                                                                                                                                                                                                                                                                                                                                                                                                                                                                                                                                                                                                                                                                                                                                                                                                                                                                                                                                                                                                                                                                                                                                                                                                                                                                                                                                                                                                                                                                                                                                                                                                                                                                                                                                                                                                                                                                                                                                                                                                          | 73264     | 1    | 33  | SPRING-throttle opening       | † 5 <b>94</b> 60 | 1    |
| 16  | BALL-choke friction                                                                                                                                                                                                                                                                                                                                                                                                                                                                                                                                                                                                                                                                                                                                                                                                                                                                                                                                                                                                                                                                                                                                                                                                                                                                                                                                                                                                                                                                                                                                                                                                                                                                                                                                                                                                                                                                                                                                                                                                                                                                                                            | 25527     | 2    | 34  | GARKET-pet                    | 67866            | 1    |
| 17  | SHUTTER-choke                                                                                                                                                                                                                                                                                                                                                                                                                                                                                                                                                                                                                                                                                                                                                                                                                                                                                                                                                                                                                                                                                                                                                                                                                                                                                                                                                                                                                                                                                                                                                                                                                                                                                                                                                                                                                                                                                                                                                                                                                                                                                                                  | 68984     | 1    | 35  | REPAIR KIT                    | 67870            | 1    |
| 18  | NEEDLE-inlet                                                                                                                                                                                                                                                                                                                                                                                                                                                                                                                                                                                                                                                                                                                                                                                                                                                                                                                                                                                                                                                                                                                                                                                                                                                                                                                                                                                                                                                                                                                                                                                                                                                                                                                                                                                                                                                                                                                                                                                                                                                                                                                   | 69717     | ī    |     |                               |                  |      |
|     | THE PART AND THE PARTY OF THE P | ,_,       | -    |     |                               |                  |      |

f Included in Repair Kit

Note - 69284 Check Valve can be used in place of 54444 Check Valve for carboretors that are hard starting.

VI955 Chain Saw UT-10197 Page 10 of 11