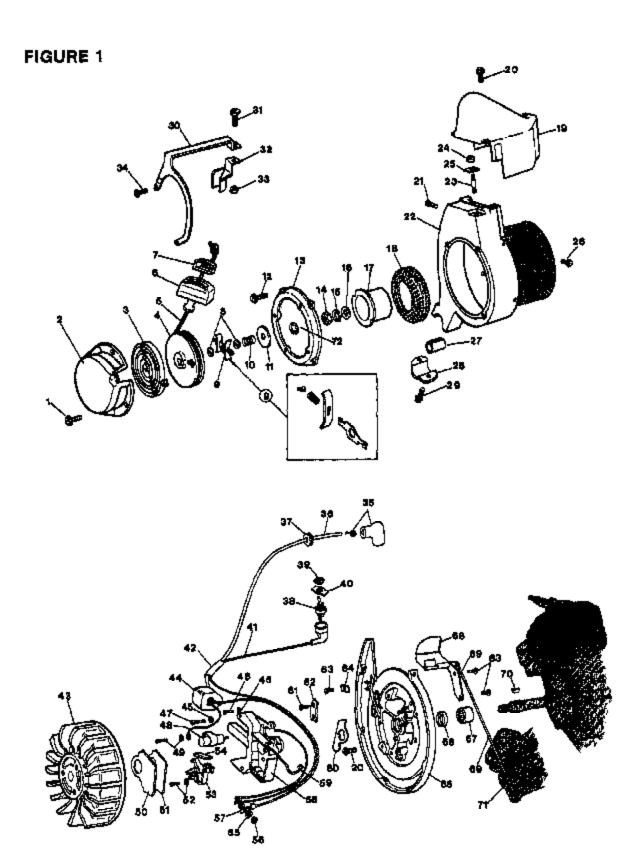

# HOMELITE® ILLUSTRATED PARTS LIST

PRINTED IN U.S.A. PRICE 354

Homelite Division of Textran Inc.

SWIZ66 Chain Saw UT-10261 Page 2 of 8

| NO. | DESCRIPTION                             | PART NO.   | QTY.   | NO. | DESCRIPTION              | PART NO.         | att. |
|-----|-----------------------------------------|------------|--------|-----|--------------------------|------------------|------|
| 1   | SCREW- Hex. 1/4-20 x 5/8 Mach.          | 80581      | 4      | 37  | GROMMET                  | 88048            | 1    |
|     | STARTER- Rewind (Includes #2-11, 17 & 1 |            |        | 38  | SWITCH- Toggle           | A-57650-A        | 1    |
| 2   | COVER- Starter                          | A-56450-2A |        |     | Inoludee:                |                  |      |
| 3   | SPRING- Rewind                          | 58451-1    | 1      | 38  | NUT- Hex                 | 72084-A          | 1 1  |
| 4   | PULLEY- Starter                         | 56452      | 1      | 40  | PLATE- "On-Off"          | 70639            | 1    |
| - 5 | ROPE- Starting (68" ig.)                | 65898      | 1      | 41  | LEAO- Ground             | A-67738          | 1    |
| Ē   | GRIP- Starting w/Insert                 | A-69962-B  | 4      | 42  | SLEEVE- (nauleting       | <b>5529</b> 0    | 1    |
| -   | Ingludes:                               |            |        | 43  | ROTOR                    | 676 <b>7</b> 8-A |      |
| 7   | INSERT- Grip                            | 70018-A    | 1      | 44  |                          | 55986-A          |      |
| 8   | WASHER- Brake                           | 56870      | 2      |     | WASHER- Lock, #10        | B3046            | 3    |
| ě   | SHOE- Friotion                          | A-57847    | 1      |     | SCREW- FIL. 10-24 x 1/2  | 60595            | 1    |
| 10  | SPRING- Brake                           | 56465      | 1      |     | SCREW- FII., 10-24 x 7/8 | B0860            | 2    |
| 11  | WASHER- Retaining                       | 78496      | 1      | 48  |                          | 55987            | 1    |
| 12  | SCREW- Hex, 12-24 x 9/18                | 80999      | 2      |     | SCREW GROUP- Condenser   | 57760            | 1    |
| 13  | RING- Starter mtg                       | 5B351-B    | 1      |     | COVER- Breaker box       | 55979            | 1    |
| 14  | NUT- Jam, 7/16-20                       | 81110      | 1      |     | GABKET- Cover            | 55976-2          | 1    |
| 15  | WASHER- Lock, 7/18                      | 82019      | 1      |     | SCREW GROUP- Point       | 67748            | 1    |
| 18  | WASHER- Flet, 7/18                      | 84055      | 4      | 53  |                          | A-58166          | 1    |
| 17  | CUP- Starter                            | 55441-1    | 1      |     | Includes:                |                  | ,    |
| 18  | SCREEN- AIr                             | 70046      | 1      | 54  |                          | 55984            | 1    |
| 19  | SHIELD- Cylinder                        | A-69588-1  | 1      |     | WASHER- Terminal         | 56963            | 1    |
| 20  | BCREW- Hex, 19-32 x 9/16                | 80825      | ₿<br>2 |     | NUT- Terminal            | 55982            | 1    |
| 21  | SCREW- Mex, 12-24 x 8/8                 | 80887      | 2      |     | TAB- Ground lead         | 57733            |      |
| 22  | HOUSING- Fan                            | A-57542-7  | ,      |     | BOX- Breaker w/core      | 57744            | 1    |
| 23  | STUD- Fuel tank                         | 73790      | 1      |     | CLIP- Cover              | 55860            | 1    |
| 24  | NUT- 1/4-28                             | 81114      | 1      |     | SEAL- Fell               | 56292-A          |      |
| 25  | WASHER- Square                          | 5934B      | 1      | 61  |                          | 80568            | 2    |
| 25  | SCREW- Hex, 18-24 x 3/8                 | 30869-1    | 1      |     | GLAMP- Inner             | 55862            | 1    |
|     | CUSHION- Handle                         | 56281      | 1      |     | SCREW- Pan, 8-32 x 1/4   | 80576            | 2    |
|     | CLAMP- Hendle, fen novelng              | 66282-A    | 1      |     | CLAMP- Outer             | 55161            | 1    |
| 29  | SCREW- Hex, 12-24 x 1/2                 | BOB21      | 2      | 65  | PLATE- Back              | A-63179          | 1    |
| 30  | KIT- Fuel tenk bracket                  | A-84801    | 1      |     | Ingludes:                | -4-4/            | _    |
|     | laolud <del>es</del> :                  |            |        | Bá  | SEAL                     | 58134            | 1    |
| 31  | SCREW- Hex, 1/2-20 x 13/16              | 80572      | 1      | 67  |                          | 57538            | 1    |
| 32  | BRACKET- Strep                          | 63149-2    | 1      |     | GOVERNOR                 | A-58222-9        | 1    |
| 33  | NUT- Lock, 1/4-20                       | 81204      | f      |     | ROD- Governor            | A-63048          | 1    |
| 34  | SCREW- Hex, 12-24 x 11/16               | 80761      | 2      |     | KEY- Rotor               | 7507 <b>à</b>    | ]    |
|     | TERMINAL- Spark plug                    | A-66373-A  | 1      |     |                          | 63047            | 1    |
| 36  | LEAD- High tension                      | 65235-A    | 1      | 72  | RING- Retaining          | 67906            | 1    |