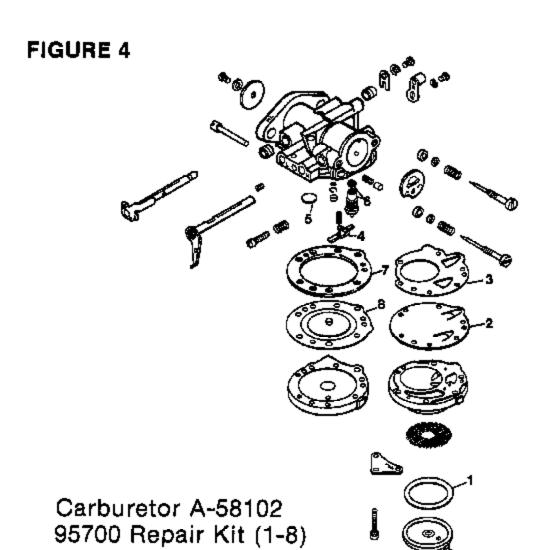

NOTE 1- Service replacement CARBURETOR #A-56102 (HL-117C) supplied with #56176. Throttle friction spring installed, and #75756 (frictle opening spring packaged with assembly. On WIZ "66" models use carburetor as supplied, discard #75756 spring.