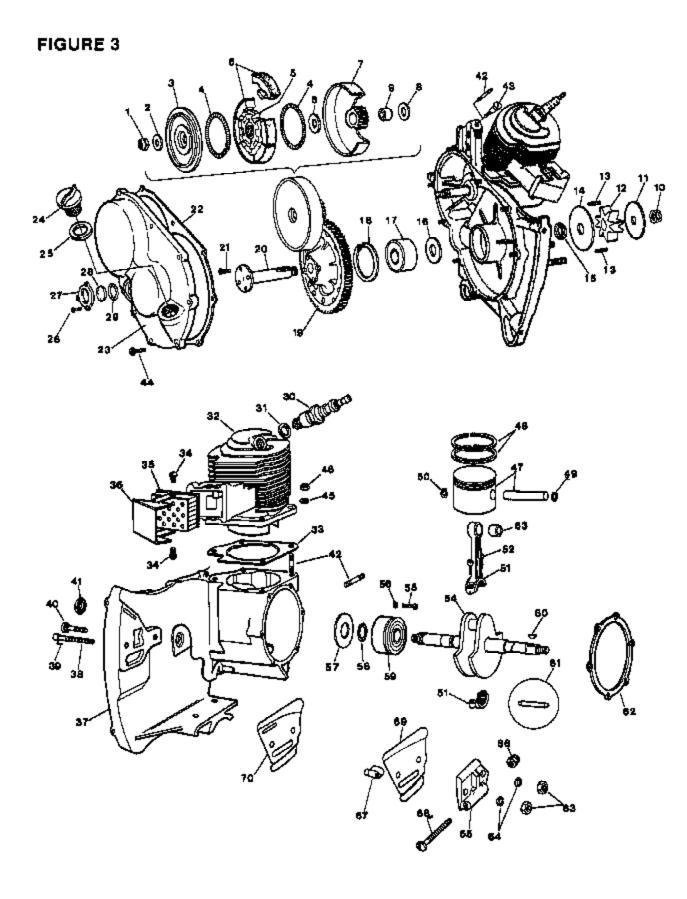

# FIGURE 2

SWIZ66 Chain Saw UT-10261 Page 6 of 8

SWIZ66 Chain Saw UT-10261

| 3          | NUT- 3/8-24<br>WASHER- Clutch<br>COVER- Clutch                                                                    | 61182               |   |     |                                                                                                                       |                                         |   |
|------------|-------------------------------------------------------------------------------------------------------------------|---------------------|---|-----|-----------------------------------------------------------------------------------------------------------------------|-----------------------------------------|---|
| 3          | WASHER- Clutch                                                                                                    |                     | 1 | 80  | SPARK PLUG                                                                                                            | 40190-5                                 | 1 |
| 3          | AAVED ACULA                                                                                                       | 68036               | 1 |     | Includes                                                                                                              |                                         |   |
|            | CAUVER- CHITCH                                                                                                    | 55126-A             | 1 | 31  | GASKET                                                                                                                | 25038                                   | 1 |
|            | COVER- Clutch Heavy duty, (See Note 1) SPRING- Clutch                                                             | *68023-A            | i | 32  | CYLINDER                                                                                                              | A-89717-A                               | 1 |
| 4          | SPRING- Clutch                                                                                                    | 55123.43            |   | VE  | includes                                                                                                              | ,,,,,,,,,,,,,,,,,,,,,,,,,,,,,,,,,,,,,,, |   |
|            | SPIDEA- Clutch                                                                                                    | 55123-C<br>68548-3A | ī | 33  | GASKET- Cylinder                                                                                                      | 58864                                   | 1 |
| ٠          | Heavy duty. (See Note 1)                                                                                          | *58547-2A           | 1 |     | SCREW- Hex, 10-24 x 3/8                                                                                               | 80869-1                                 | ģ |
| Ð          | SHOE- Clutch                                                                                                      | A-55692-A           | ė | 35  | MUFFLER                                                                                                               | A-86088-A                               | î |
| υ          |                                                                                                                   |                     | _ |     |                                                                                                                       | 38368                                   | ì |
| 7          | Heavy duty, (See Note 1)                                                                                          | *A-58028            | 8 | 36  | CAP- Muffler, (See Note 3)                                                                                            | A-84902-A                               | ť |
|            | GEAR- Drive w/drum                                                                                                |                     | _ | 37  | CRANKCASE                                                                                                             | A-64602-A                               | ı |
|            | 3 57 1 ratio, 21 (seth                                                                                            | A-64266-A           | í |     | Includes                                                                                                              | -1/-5                                   |   |
|            | Includes                                                                                                          |                     |   |     | GROMMET- (Not shown) BOLT- Guide bar PIN- Boll                                                                        | 64473                                   | 2 |
| 8          | WASHER- Thrust                                                                                                    | 64282               | 2 | 38  | BOLT- Guide bar                                                                                                       | 57625                                   | 1 |
|            | 2 84 1 retio, 25 teeth                                                                                            | *A-68616            | ſ | 39  | PIN- Boll                                                                                                             | 41738                                   | 1 |
|            | 2 1 ratio, 32 teeth                                                                                               | *A-56158            | 1 | 40  | BOLT- Guide bar                                                                                                       | 58020-A                                 | 1 |
|            | Heavy duty, (See Note 1)                                                                                          |                     |   | 41  | SEAL                                                                                                                  | 56134                                   | 1 |
|            | 9 57 1 ratio, 21 teeth                                                                                            | *A-64287-A          | 1 | 42  | STUD                                                                                                                  | 55871                                   | 8 |
|            | Includes                                                                                                          |                     |   | 43  | SCREW- Shoulder                                                                                                       | 84133-A                                 | 1 |
| ė          | WASHER- Thrust                                                                                                    | *64282              | 2 | 44  | 9CREW- Hoy 12-24 v 3/4                                                                                                | 80667                                   | 9 |
| -          | 2 84 1 ratio, 25 teeth                                                                                            | A-58259             | ī | 45  | WASHER- Lock, 1/4<br>NUT- 1/4-28<br>PISTON & PIN                                                                      | 83009                                   | ă |
|            | 2 1 ratio, 32 leeth                                                                                               | *A-58450            | i | 48  | NIT- 1/4.98                                                                                                           | 61065-2                                 | 4 |
| <b>B</b> 1 | BEARING- Drive gear                                                                                               | 56133               | j | 45  | DISTON & DIN                                                                                                          | A-66279-B                               | • |
|            | NUT- Look, 1/2-20                                                                                                 | 81101               | í | ٠,  | Includes                                                                                                              | W-00510-0                               | ' |
| 10 1       | WASHER- Sprocket (Outer)                                                                                          | 66D77               | i | 40  |                                                                                                                       | 65000                                   | • |
|            | うちりのかいたて パウェン・レース・クレ                                                                                              |                     | 1 | 48  | PISTON RING                                                                                                           | 55038<br>64742                          | 2 |
| 18 3       | SPROCKET- (Sas Note 2)<br>4049, 8 tooth (std )<br>1/2" pitch, 8 tooth<br>7/16" pitch, 7 tooth<br>KEY- Sprockel    | *****               |   | 49  | PISTON RING RING- Retaining RING- Retaining ROD- Connecting Includes                                                  |                                         |   |
|            | 409P, 8 tooth (Sto.)                                                                                              | 70863               | 1 | 50  | RING- Hetainmy                                                                                                        | \$60 <b>9</b> 5                         | 1 |
|            | 1/2" piton, 8 tooth                                                                                               | 55 <b>59</b> 3-3    | 1 | 51  | RDD- Connecting                                                                                                       | A-59483-1A                              | 1 |
| 7          | 7/16" pilch, 7 tooth                                                                                              | 83263               | 1 |     | Includes                                                                                                              |                                         |   |
| 13 (       | KEY- Sprocket                                                                                                     | 55075-1A            | 2 | 52  | SCREW- 8-32 x 9/18                                                                                                    | <b>69819</b>                            | 2 |
| 14 1       | WASHER- Sprocket (Inner)                                                                                          | 58074               | 1 | 63  | BEARING- Needle                                                                                                       | 69638                                   | ſ |
| 16 8       | SPACER- Sprooket                                                                                                  | 56071               | 1 | 54  | CRANKSHAFT                                                                                                            | 58895                                   | 1 |
| 16 5       | SEAL- Formica                                                                                                     | 58072               | 1 | 65  | SCREW- Bearing retaining                                                                                              | 19238-A                                 | 2 |
| 17 6       | BEARING- Ball                                                                                                     | 56219-8             | 1 | 56  | WASHER- Lock, (thin)                                                                                                  | 83081                                   | 2 |
| 18 F       | NASHER- Sprocket (Inner)<br>SPACER- Sprocket<br>SEAL- Formiga<br>SEARING- Bell<br>RING- Relaining<br>SEAR- Driven | 28922               | 1 | 57  | SCREW- Bearing retaining<br>WASHER- Look, (thin)<br>GASKET- Sealing<br>RING- Retaining<br>BEARING- Main<br>KEY- Rotor | B6048-A                                 | 1 |
| 19 (       | 3EAR- Drivers                                                                                                     |                     |   | 58  | RING- Retaining                                                                                                       | 58108                                   | i |
|            | 87 1 sales 75 teeth (Bld )                                                                                        | A-66824-A           | 1 | 50  | READING, Main                                                                                                         | 56097-8                                 | Ť |
| ,          | 84 1 ratro, 71 teeth (Opt )                                                                                       | A-56616-A           | • | 60  | KEV- Dates                                                                                                            | 76079                                   | i |
| on s       | SHAFT- Sprocket                                                                                                   | 58070-A             | i | 21  | DOLLEGE, Negatio (Sot of STL                                                                                          | 6-60E60                                 | í |
|            | 3CREW- Fiet, 12-28 x 3/8                                                                                          | 82289               | 4 | ± 1 | DARKET Deek elese                                                                                                     | V-09000                                 | i |
| An .       |                                                                                                                   | 65063-B             | ï | 92  | ROLLERS- Needle (Set of 27) GASKET- Back plate NUT- 3/8-16 WASHER- Lock, 2/8 PLATE- Adjusting                         | 81089-2                                 | ģ |
| 28 (       | SASKET- Drivecase cover<br>COVER- Drivecase<br>Includes                                                           |                     |   | 83  | NU1-3/8-16                                                                                                            | 81088-5                                 |   |
| 28 (       | OVER- Driverase                                                                                                   | A-65226-Q4          | • | 64  | WASHEH- LOCK, Z/B                                                                                                     | 83018                                   | 2 |
|            |                                                                                                                   |                     |   |     | PLATE- Adjusting                                                                                                      | A-55091                                 | 1 |
| 24         | CAP- Filler                                                                                                       | A-63717-C           | 1 |     | Include                                                                                                               |                                         |   |
|            | Includes                                                                                                          |                     |   | 66  | PLATE (Complete)                                                                                                      | 86661-2                                 | 1 |
| 25         | GASKET                                                                                                            | <b>586</b> 07       | 1 | 88  | PLATE (Complete) NUT- 5/18-18 hex PIN- Adjusting                                                                      | 85661-2<br>81235                        | 1 |
|            | YALYE- Check (Not shown)                                                                                          | 63718               | 1 | 67  | PIN- Adjusting                                                                                                        | 65652-1                                 | ſ |
| 26         | SCREW- 5-32 x 3/8                                                                                                 | 80548               | 3 | 68  | SCREW- Rd 5/18-18 x 2-1/2                                                                                             | 62219                                   | 1 |
| 27         | RING                                                                                                              | 55098               | 1 | 89  | PLATE- Guide bar (Outer)                                                                                              | 56957-B                                 | 1 |
| 28         | WINDOW                                                                                                            | 55099               | 1 |     | PLATE- Guide bar (Inner)                                                                                              | 56956-A                                 | 1 |
| 28         | "O" RING                                                                                                          | 55100               | Í |     |                                                                                                                       | · <b>-</b>                              | - |

| NOTE 1- | Measure width of clutch shoe to determine type of clutch assembly in unit, 5/8" shoe requires standard type making parts, 3/4" shoe requires heavy duty replacement parts |
|---------|---------------------------------------------------------------------------------------------------------------------------------------------------------------------------|
| NOTE 2- | Check number of teeth before ordering replacement                                                                                                                         |
| NOTE 9- | NOISE SUPPRESSOR ASSEMBLY #A-56558<br>available from your HOMELITE Dealer, use in<br>place of #56396 Cap                                                                  |