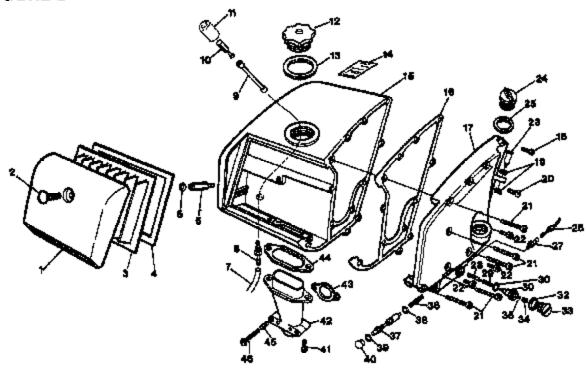

### AVAILABLE:

Complete STARTER ASSEMBLY #A-58540-8A includes index #s 2 thru 11, plus #s 17, 18 and 72.

SWIZ66 Chain Saw UT-10261 Page 4 of 8

| NC  | DESCRIPTION                                                                                                                                                                                                                         | PART NO.             | QTY. | NO. |                                                                                                                                                                                                                                                                                                                                       | PART NO.                    | QTY.        |
|-----|-------------------------------------------------------------------------------------------------------------------------------------------------------------------------------------------------------------------------------------|----------------------|------|-----|---------------------------------------------------------------------------------------------------------------------------------------------------------------------------------------------------------------------------------------------------------------------------------------------------------------------------------------|-----------------------------|-------------|
| 1   | COVER- Air (mer                                                                                                                                                                                                                     | A-67896-5            | ſ    | 44  | GASKET SPRING- Compression SCREW- Pan, 10-32 k 1-3/16 SCREW- Hax, 1/4-20 x 13/16 BUMPER- Bpiked HANDLE BAR- Flush cut HANDLE BAR- Wrap-around FITTING- Elbow FITTING- Straight WASHER- Lock, 5/16 SCREW- Hox, 5/16-18 x 1 1/2 STRAP- Fuel tunk NUT- 1/4-26 GASKET- Reed valve SCREW- Pan, 10-32 x 3/4 VALVE- Reed (complete) Includes | 57859                       | 1           |
|     | Includes                                                                                                                                                                                                                            |                      |      | 46  | SPRING- Compression                                                                                                                                                                                                                                                                                                                   | 63031                       | 2           |
| 2   | Includes SCREW NUT- (Not shown) FILTER- Air GASKET- Slidd STUD- Mounting LINE- Fuel FITTING- Fuel LINE- Fuel FILTER- Fuel Includes FILTER GASKET- GASKET                                                                            | 57994<br>81183       | 1    | 46  | 8CREW- Pan, 10-32 k 1-3/16                                                                                                                                                                                                                                                                                                            | 80841                       | 2<br>5<br>1 |
|     | NUT- (Not shown)                                                                                                                                                                                                                    | 81163                | 1    | 47  | SCREW- Hex, 1/4-20 x 13/15                                                                                                                                                                                                                                                                                                            | 80573                       | 5           |
| 3   | FILTER- AIR                                                                                                                                                                                                                         | 56035                | 1    | 48  | BUMPER- Bpiked                                                                                                                                                                                                                                                                                                                        | 55103-1                     | 1           |
| 4   | GASKET- Filler                                                                                                                                                                                                                      | 57993<br>57991       | 1    | 49  | HANDLE BAR- Flush cut                                                                                                                                                                                                                                                                                                                 | A-57673-2                   | 1           |
| - 5 | GASKET- Stud                                                                                                                                                                                                                        | 57991                | 1    |     | HANDLE BAR- Wrap-around                                                                                                                                                                                                                                                                                                               | A-57671                     | 1           |
| 6   | STUD- Mounting                                                                                                                                                                                                                      | 67998                | 1    | 60  | FITTING- Elbow                                                                                                                                                                                                                                                                                                                        | 31734                       | 1 2 2 1     |
| 7   | LINE- Fuel                                                                                                                                                                                                                          | 70308-21             | 1    | 51  | FITTING-Straight                                                                                                                                                                                                                                                                                                                      | 88888                       | 1           |
| 8   | FITTING- Fuel                                                                                                                                                                                                                       | 67862                | 1    | 62  | WASHER- Lock, 5/16                                                                                                                                                                                                                                                                                                                    | 83003                       | 2           |
| В   | LINE- Fuel                                                                                                                                                                                                                          | 55805                | 1    | 58  | SCREW- Hex, 5/15-18 x 1 1/2                                                                                                                                                                                                                                                                                                           | 60067                       | 2           |
| 10  | FILTER- Fuel                                                                                                                                                                                                                        | A- <del>5</del> 9261 | 1    | 54  | STRAP- Fuel tenk                                                                                                                                                                                                                                                                                                                      | 59347                       | 1           |
|     | Includes                                                                                                                                                                                                                            |                      |      | 55  | NUT- 1/4-28                                                                                                                                                                                                                                                                                                                           | 81114                       | 3           |
| 11  | FILTER                                                                                                                                                                                                                              | 69253-1              | í    | 58  | GASKET- Reed valve                                                                                                                                                                                                                                                                                                                    | 85116                       | 1           |
| 12  | CAP- Fuel                                                                                                                                                                                                                           | A-85741-A            | í    | 57  | SCREW- Pag. 10-82 x 3/4                                                                                                                                                                                                                                                                                                               | 80583                       | 3           |
|     | Includes                                                                                                                                                                                                                            |                      |      |     | VALVE- Reed (complete)                                                                                                                                                                                                                                                                                                                | A-65958-4                   | 1           |
| 13  | Includes FILTER CAP- Fuel Includes GASKET                                                                                                                                                                                           | 65356                | 1    |     | Includes                                                                                                                                                                                                                                                                                                                              |                             |             |
|     | VALVE- Check (Not shown)                                                                                                                                                                                                            | 89451                | i    | 68  | SEAT- Reed valve                                                                                                                                                                                                                                                                                                                      | 85932-7                     | 1           |
| 14  | VALVE- Chack (Not shown) DEGAL- Caution TANK- Fuel Includes                                                                                                                                                                         | 59847                | 1    | 59  | SEAT- Reed valve<br>REED<br>CLAMP- Reed                                                                                                                                                                                                                                                                                               | 55941-1                     | 4           |
|     | TANK- Fuel                                                                                                                                                                                                                          | A-86324-A            | i .  | 80  | CLAMP- Basd                                                                                                                                                                                                                                                                                                                           | 55942                       | 4           |
|     | Includes                                                                                                                                                                                                                            |                      |      | Āī  | SCREW- Pan. 4-40 x 3/16                                                                                                                                                                                                                                                                                                               | 80668                       | 4<br>8<br>2 |
|     | PIN- Cotter (Not shows)                                                                                                                                                                                                             | 88301                | 1    | 62  | WASHER- Lack, 1/4<br>NUT- 1/4-20<br>ROD- Throttle<br>Includes                                                                                                                                                                                                                                                                         | 83009                       | 2           |
| 16  | GARKET- Fuel tesk                                                                                                                                                                                                                   | 67749                | i    | 89  | NUT- 1/4-20                                                                                                                                                                                                                                                                                                                           | R1013                       | ë           |
| 17  | COVER- Bush test                                                                                                                                                                                                                    | 57405-9 A            | i    | 84  | BOD- Throttle                                                                                                                                                                                                                                                                                                                         | A-66964                     | ī           |
| iá  | 800 E164 Ed 0-90 - 374                                                                                                                                                                                                              | 2014A                | •    | • • | Inditides                                                                                                                                                                                                                                                                                                                             | 71 2240 1                   | '           |
| 19  | Includes PIN- Cotter (Not shown) GASKET- Fuel tank COVER- Fuel tank SCREW- Fil, 8-32 x 3/4 GROMMET SCREW- Pen, 8-32 x 5/8 SCREW- Fil, 8-32 x 1-7/18 SCREW- Fil, 8-32 x 5/8 SCREW- Fil, 8-32 x 5/8 SCREW- Shoulder CAP- Oil Includes | 84473                | ż    | 65  | CI ECUE. Through                                                                                                                                                                                                                                                                                                                      | 63024                       | 1           |
| 20  |                                                                                                                                                                                                                                     | 99177                | i    | 88  | SLEEVE- Throllie<br>SPRING- Throttle rad<br>TRIGGER- Throttle                                                                                                                                                                                                                                                                         | \$6045-A                    | i           |
| 21  | 900EW- 60 9-92 4 1-749                                                                                                                                                                                                              | 46107                | ź    | 4.7 | TRIGGER- Throttle                                                                                                                                                                                                                                                                                                                     | A-85207                     | ÷           |
| 22  | CCCCUL CI 0.00 v C/6                                                                                                                                                                                                                | 02166                | á    | 61  | (notides                                                                                                                                                                                                                                                                                                                              | N-DABO?                     | '           |
| 23  | SCREW- Shoulder                                                                                                                                                                                                                     | 02 140<br>84132 A    | 1    |     | DIAL CAREA                                                                                                                                                                                                                                                                                                                            | 67701                       | 1           |
| 24  | CAP- Oil                                                                                                                                                                                                                            | 6-82747-P            | 1    | Da. | includes PIN- Spring HANDLE- Throttle w/pin                                                                                                                                                                                                                                                                                           | A-83178                     | i           |
| 44  | Includes                                                                                                                                                                                                                            | W-001 11-0           | '    | 00  | Includes                                                                                                                                                                                                                                                                                                                              | M100110                     | '           |
| 26  | CAP-Oil Includes GASKET LINE-Oil VALVE-Chack FILTER-Oil LINE-Oil filter GASKET-Best SEAT-Chack valve GASKET CAP-Chack valve                                                                                                         | F0067                | 1    |     | PAD- Felt (Not shown) SCREW- Hext, 12-24 x 1/2 COVER- Handle                                                                                                                                                                                                                                                                          | 64979                       | 1           |
|     | UMBRE!                                                                                                                                                                                                                              | 3000r                |      | 68  | CAD- Felt (MOT BROWN)                                                                                                                                                                                                                                                                                                                 | 10312                       | ģ           |
| 27  | LINE- OIL                                                                                                                                                                                                                           | A-00181              | 1    |     | SUMEN - HER, (2*24 X 1/2                                                                                                                                                                                                                                                                                                              | 4 25006 1                   | 1           |
| 28  | VALVE- Check                                                                                                                                                                                                                        | A-0000-A             | 4    | 10  | COVER- Handle                                                                                                                                                                                                                                                                                                                         | A-30240-1                   | '           |
|     | FILTER- Od                                                                                                                                                                                                                          | A-DANCA-W            | 1    |     | ** (C) 446 <b>*</b>                                                                                                                                                                                                                                                                                                                   |                             |             |
| 28  | LINE- Oil friter                                                                                                                                                                                                                    | 59000                | 1    |     | LOCK-Throitle (Not shown)                                                                                                                                                                                                                                                                                                             | A-00232                     | 1<br>1      |
| 30  | GASKET- Seet                                                                                                                                                                                                                        | 65110                | 1    | 71  | SPRING<br>SCREW- Pan, 8-32 x 1/2<br>SMIELD- Carburetor<br>CARBURETOR- (See Note 1)                                                                                                                                                                                                                                                    | 15810                       |             |
| 31  | SEAT- Check valve                                                                                                                                                                                                                   | 59450                | Ţ    | 72  | SCREW- Pan, 8-32 x 7/2                                                                                                                                                                                                                                                                                                                | 80580                       | 4           |
| 32  | GASKET                                                                                                                                                                                                                              | 65107                | 1    | 73  | CARBURETOR- (See Note 1)                                                                                                                                                                                                                                                                                                              | 55104-9                     | 1           |
| 33  | CAP- Check valve                                                                                                                                                                                                                    | A-55167              | 1    | 74  |                                                                                                                                                                                                                                                                                                                                       | A-68102                     | ſ           |
|     | SPRING- Valve                                                                                                                                                                                                                       | 59022                | 1    |     | Includes                                                                                                                                                                                                                                                                                                                              |                             |             |
| 35  | BALL- Check                                                                                                                                                                                                                         | 25527                | 1    | 76  | BRACKET- Spring                                                                                                                                                                                                                                                                                                                       | 83048                       | 1           |
| 36  | SPRING                                                                                                                                                                                                                              | 59293                | 1    |     | GASKET                                                                                                                                                                                                                                                                                                                                | 83656-A                     | 1           |
| J/  | GASKET CAP- Check valve SPRING- Valva BALL- Check SPRING PLUNGER- Oil Includes                                                                                                                                                      | A-57834-10           | 1    |     | BRACKET- Spring<br>GABKET<br>GASKET<br>STUD                                                                                                                                                                                                                                                                                           | 55948                       | 1           |
|     | includes                                                                                                                                                                                                                            |                      |      | 78  | STUD                                                                                                                                                                                                                                                                                                                                  | 55245                       | 2           |
| 36  | "O" RING                                                                                                                                                                                                                            | 74388                | 1    | 79  | SPACER- Reed valve                                                                                                                                                                                                                                                                                                                    | 65945<br>55933-1<br>66649-A | 1           |
| 3B  | "O" RING                                                                                                                                                                                                                            | 59074                | 1    | 80  | BRACE                                                                                                                                                                                                                                                                                                                                 | 68649-A                     | •           |
|     | BUTTON                                                                                                                                                                                                                              | 57289-1              | 1    | Ħ٤  | CUSHION- Handle                                                                                                                                                                                                                                                                                                                       | 55146                       | 1           |
|     | SCREW- Hex, 12-24 x 6/8                                                                                                                                                                                                             | 80578                | 4    | 82  | SCREW- Hex, 1/4-20 x 5/8                                                                                                                                                                                                                                                                                                              | 605B1                       | 4           |
|     | ELBOW- All                                                                                                                                                                                                                          | 57818-5              | 1    |     | SPACER- Reed valve BRACE CUSHION- Handle SCREW- Hex, 1/4-20 x 5/8 STRAP- reinforcing (Not shown)                                                                                                                                                                                                                                      | 58035                       | 1           |
| 48  | GASKET                                                                                                                                                                                                                              | 72871-2              | í    |     |                                                                                                                                                                                                                                                                                                                                       |                             |             |
| -   |                                                                                                                                                                                                                                     |                      | -    |     |                                                                                                                                                                                                                                                                                                                                       |                             |             |

NOTE 1- Service replacement CARBURETOR #A-56102 (HL-117C) supplied with #56176. Throttle friction spring installed, and #75756 (frictle opening spring packaged with assembly. On WIZ "66" models use carburetor as supplied, discard #75756 spring.