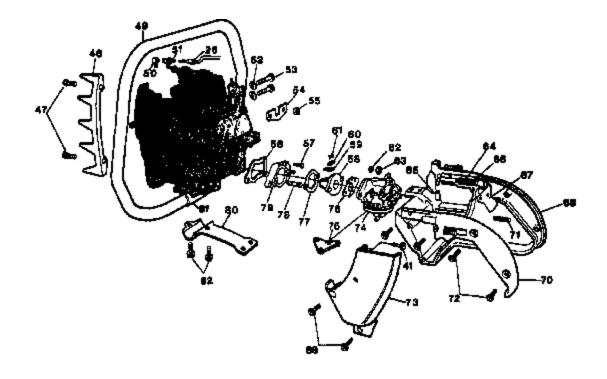

# FIGURE 2

SWIZ66 Chain Saw UT-10261 Page 6 of 8

SWIZ66 Chain Saw UT-10261

| 3          | NUT- 3/8-24<br>WASHER- Clutch<br>COVER- Clutch                                                                    | 61182               |   |     |                                                                                                                       |                                         |   |
|------------|-------------------------------------------------------------------------------------------------------------------|---------------------|---|-----|-----------------------------------------------------------------------------------------------------------------------|-----------------------------------------|---|
| 3          | WASHER- Clutch                                                                                                    |                     | 1 | 80  | SPARK PLUG                                                                                                            | 40190-5                                 | 1 |
| 3          | AAVED ACULA                                                                                                       | 68036               | 1 |     | Includes                                                                                                              |                                         |   |
|            | CAUVER- CHITCH                                                                                                    | 55126-A             | 1 | 31  | GASKET                                                                                                                | 25038                                   | 1 |
|            | COVER- Clutch Heavy duty, (See Note 1) SPRING- Clutch                                                             | *68023-A            | i | 32  | CYLINDER                                                                                                              | A-89717-A                               | 1 |
| 4          | SPRING- Clutch                                                                                                    | 55123.43            |   | VE  | includes                                                                                                              | ,,,,,,,,,,,,,,,,,,,,,,,,,,,,,,,,,,,,,,, |   |
|            | SPIDEA- Clutch                                                                                                    | 55123-C<br>68548-3A | ī | 33  | GASKET- Cylinder                                                                                                      | 58864                                   | 1 |
| ٠          | Heavy duty. (See Note 1)                                                                                          | *58547-2A           | 1 |     | SCREW- Hex, 10-24 x 3/8                                                                                               | 80869-1                                 | ģ |
| Ð          | SHOE- Clutch                                                                                                      | A-55692-A           | ė | 35  | MUFFLER                                                                                                               | A-86088-A                               | î |
| υ          |                                                                                                                   |                     | _ |     |                                                                                                                       | 38368                                   | ì |
| 7          | Heavy duty, (See Note 1)                                                                                          | *A-58028            | 8 | 36  | CAP- Muffler, (See Note 3)                                                                                            | A-84902-A                               | ť |
|            | GEAR- Drive w/drum                                                                                                |                     | _ | 37  | CRANKCASE                                                                                                             | A-64602-A                               | ı |
|            | 3 57 1 ratio, 21 (seth                                                                                            | A-64266-A           | í |     | Includes                                                                                                              | -1/-5                                   |   |
|            | Includes                                                                                                          |                     |   |     | GROMMET- (Not shown) BOLT- Guide bar PIN- Boll                                                                        | 64473                                   | 2 |
| 8          | WASHER- Thrust                                                                                                    | 64282               | 2 | 38  | BOLT- Guide bar                                                                                                       | 57625                                   | 1 |
|            | 2 84 1 retio, 25 teeth                                                                                            | *A-68616            | ſ | 39  | PIN- Boll                                                                                                             | 41738                                   | 1 |
|            | 2 1 ratio, 32 teeth                                                                                               | *A-56158            | 1 | 40  | BOLT- Guide bar                                                                                                       | 58020-A                                 | 1 |
|            | Heavy duty, (See Note 1)                                                                                          |                     |   | 41  | SEAL                                                                                                                  | 56134                                   | 1 |
|            | 9 57 1 ratio, 21 teeth                                                                                            | *A-64287-A          | 1 | 42  | STUD                                                                                                                  | 55871                                   | 8 |
|            | Includes                                                                                                          |                     |   | 43  | SCREW- Shoulder                                                                                                       | 84133-A                                 | 1 |
| ė          | WASHER- Thrust                                                                                                    | *64282              | 2 | 44  | 9CREW- Hoy 12-24 v 3/4                                                                                                | 80667                                   | 9 |
| -          | 2 84 1 ratio, 25 teeth                                                                                            | A-58259             | ī | 45  | WASHER- Lock, 1/4<br>NUT- 1/4-28<br>PISTON & PIN                                                                      | 83009                                   | ă |
|            | 2 1 ratio, 32 leeth                                                                                               | *A-58450            | i | 48  | NIT- 1/4.98                                                                                                           | 61065-2                                 | 4 |
| <b>B</b> 1 | BEARING- Drive gear                                                                                               | 56133               | j | 45  | DISTON & DIN                                                                                                          | A-66279-B                               | • |
|            | NUT- Look, 1/2-20                                                                                                 | 81101               | í | ٠,  | Includes                                                                                                              | W-00510-0                               | ' |
| 10 1       | WASHER- Sprocket (Outer)                                                                                          | 66D77               | i | 40  |                                                                                                                       | 65000                                   | • |
|            | うちりのかいたて パウェン・レース・クレ                                                                                              |                     | 1 | 48  | PISTON RING                                                                                                           | 55038<br>64742                          | 2 |
| 18 3       | SPROCKET- (Sas Note 2)<br>4049, 8 tooth (std )<br>1/2" pitch, 8 tooth<br>7/16" pitch, 7 tooth<br>KEY- Sprockel    | *****               |   | 49  | PISTON RING RING- Retaining RING- Retaining ROD- Connecting Includes                                                  |                                         |   |
|            | 409P, 8 tooth (Sto.)                                                                                              | 70863               | 1 | 50  | RING- Hetainmy                                                                                                        | \$60 <b>9</b> 5                         | 1 |
|            | 1/2" piton, 8 tooth                                                                                               | 55 <b>59</b> 3-3    | 1 | 51  | RDD- Connecting                                                                                                       | A-59483-1A                              | 1 |
| 7          | 7/16" pilch, 7 tooth                                                                                              | 83263               | 1 |     | Includes                                                                                                              |                                         |   |
| 13 (       | KEY- Sprocket                                                                                                     | 55075-1A            | 2 | 52  | SCREW- 8-32 x 9/18                                                                                                    | <b>69819</b>                            | 2 |
| 14 1       | WASHER- Sprocket (Inner)                                                                                          | 58074               | 1 | 63  | BEARING- Needle                                                                                                       | 69638                                   | ſ |
| 16 8       | SPACER- Sprooket                                                                                                  | 56071               | 1 | 54  | CRANKSHAFT                                                                                                            | 58895                                   | 1 |
| 16 5       | SEAL- Formica                                                                                                     | 58072               | 1 | 65  | SCREW- Bearing retaining                                                                                              | 19238-A                                 | 2 |
| 17 6       | BEARING- Ball                                                                                                     | 56219-8             | 1 | 56  | WASHER- Lock, (thin)                                                                                                  | 83081                                   | 2 |
| 18 F       | NASHER- Sprocket (Inner)<br>SPACER- Sprocket<br>SEAL- Formiga<br>SEARING- Bell<br>RING- Relaining<br>SEAR- Driven | 28922               | 1 | 57  | SCREW- Bearing retaining<br>WASHER- Look, (thin)<br>GASKET- Sealing<br>RING- Retaining<br>BEARING- Main<br>KEY- Rotor | B6048-A                                 | 1 |
| 19 (       | 3EAR- Drivers                                                                                                     |                     |   | 58  | RING- Retaining                                                                                                       | 58108                                   | i |
|            | 87 1 sales 75 teeth (Bld )                                                                                        | A-66824-A           | 1 | 50  | READING, Main                                                                                                         | 56097-8                                 | Ť |
| ,          | 84 1 ratro, 71 teeth (Opt )                                                                                       | A-56616-A           | • | 60  | KEV- Dates                                                                                                            | 76079                                   | i |
| on s       | SHAFT- Sprocket                                                                                                   | 58070-A             | i | 21  | DOLLEGE, Negatio (Sot of STL                                                                                          | 6-60E60                                 | í |
|            | 3CREW- Fiet, 12-28 x 3/8                                                                                          | 82289               | 4 | ± 1 | DARKET Deek elese                                                                                                     | V-09000                                 | i |
| An .       |                                                                                                                   | 65063-B             | ï | 92  | ROLLERS- Needle (Set of 27) GASKET- Back plate NUT- 3/8-16 WASHER- Lock, 2/8 PLATE- Adjusting                         | 81089-2                                 | ģ |
| 28 (       | SASKET- Drivecase cover<br>COVER- Drivecase<br>Includes                                                           |                     |   | 83  | NU1-3/8-16                                                                                                            | 81088-5                                 |   |
| 28 (       | OVER- Driverase                                                                                                   | A-65226-Q4          | • | 64  | WASHEH- LOCK, Z/B                                                                                                     | 83018                                   | 2 |
|            |                                                                                                                   |                     |   |     | PLATE- Adjusting                                                                                                      | A-55091                                 | 1 |
| 24         | CAP- Filler                                                                                                       | A-63717-C           | 1 |     | Include                                                                                                               |                                         |   |
|            | Includes                                                                                                          |                     |   | 66  | PLATE (Complete)                                                                                                      | 86661-2                                 | 1 |
| 25         | GASKET                                                                                                            | <b>586</b> 07       | 1 | 88  | PLATE (Complete) NUT- 5/18-18 hex PIN- Adjusting                                                                      | 85661-2<br>81235                        | 1 |
|            | YALYE- Check (Not shown)                                                                                          | 63718               | 1 | 67  | PIN- Adjusting                                                                                                        | 65652-1                                 | ſ |
| 26         | SCREW- 5-32 x 3/8                                                                                                 | 80548               | 3 | 68  | SCREW- Rd 5/18-18 x 2-1/2                                                                                             | 62219                                   | 1 |
| 27         | RING                                                                                                              | 55098               | 1 | 89  | PLATE- Guide bar (Outer)                                                                                              | 56957-B                                 | 1 |
| 28         | WINDOW                                                                                                            | 55099               | 1 |     | PLATE- Guide bar (Inner)                                                                                              | 56956-A                                 | 1 |
| 28         | "O" RING                                                                                                          | 55100               | Í |     |                                                                                                                       | · <b>-</b>                              | - |

| NOTE 1- | Measure width of clutch shoe to determine type of clutch assembly in unit, 5/8" shoe requires standard type making parts, 3/4" shoe requires heavy duty replacement parts |
|---------|---------------------------------------------------------------------------------------------------------------------------------------------------------------------------|
| NOTE 2- | Check number of teeth before ordering replacement                                                                                                                         |
| NOTE 9- | NOISE SUPPRESSOR ASSEMBLY #A-56558<br>available from your HOMELITE Dealer, use in<br>place of #56396 Cap                                                                  |