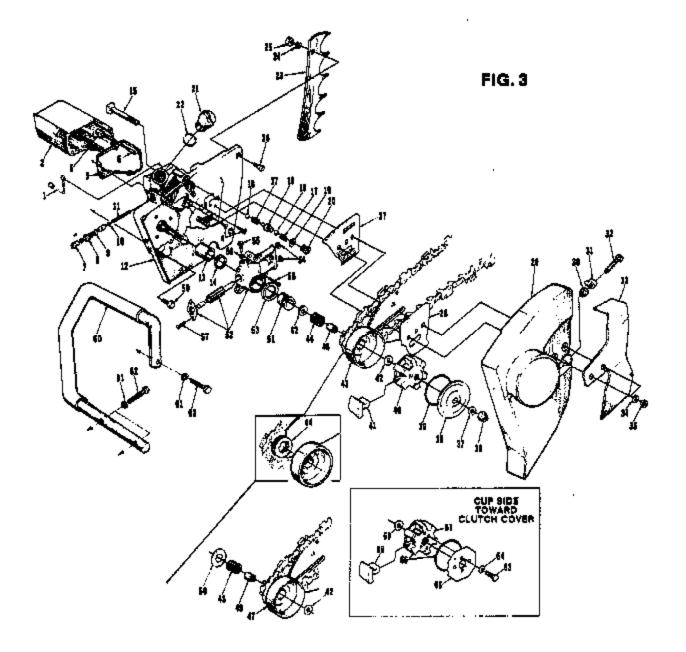

## **SUPER 1050**

| No. | Gescription                                                                             | Peri No.                            | Ċty. | Ne.  | Description                                                                                                                                                                                                                   | Part No.                                          | Qty.        |
|-----|-----------------------------------------------------------------------------------------|-------------------------------------|------|------|-------------------------------------------------------------------------------------------------------------------------------------------------------------------------------------------------------------------------------|---------------------------------------------------|-------------|
| 1   | LINE- Oil pickup                                                                        | A-64010                             | 1    | 39   | SPRING- (5/8" clutch)                                                                                                                                                                                                         | 6744 î                                            | 2           |
| 2   | RESERVOIR- Oil                                                                          | A-56341-A                           | 1    | 40   | SPICER- (6/8" clutch) (Note 1)                                                                                                                                                                                                | 66646-2A                                          |             |
| -   | Includes                                                                                |                                     |      | 41   | SHOE- Clu(ch (5/8" olutch)                                                                                                                                                                                                    | 88754-18                                          |             |
| 3   | GASKET- Reservoir                                                                       | 67122                               | 1    | 42   | WASHER- Thrust (6/8" clutch)                                                                                                                                                                                                  | 56132                                             | 2           |
| - Ā | SCREW- Fil, 8-32 x 3/4                                                                  | 62156                               |      | 43   | DRUM & HUB- (Rim type)                                                                                                                                                                                                        | A-85991                                           | 1           |
| •   | PIN- Cotter (Not shown)                                                                 | 56301                               | 1    |      | DRUM & HUB                                                                                                                                                                                                                    | A-88727-A                                         | 1           |
| 5   | FILTER- OIL                                                                             | A-84283                             | 1    | 44   | SPROCKET- 404 pilch, 8 tooth                                                                                                                                                                                                  | 5596D                                             | ۱           |
| ě   | LINE- OII pickup                                                                        | 59574                               | 1    |      | SPROCKET- 1/2" pitch, 5 looth                                                                                                                                                                                                 | 57017                                             | 1           |
| ž   | CONNECTOR- Pump                                                                         | 56837-A                             | 1    | 45   | RACE- Inner                                                                                                                                                                                                                   | 65348                                             | 1           |
| é   | PLUNGER- OI pickup                                                                      | A-57834-10                          |      | 46   | BEARING- Needle caged                                                                                                                                                                                                         | 86393                                             | i           |
|     | Includes:                                                                               |                                     | •    | 47   | SPROCKET & DRUM (open type) (Note 2)                                                                                                                                                                                          |                                                   | `           |
| 8   | "O" RING- Shaft                                                                         | 59074                               | 1    | •/   | 404 pilok, 8 tooth                                                                                                                                                                                                            | A-57341                                           | 1           |
|     |                                                                                         | 74386                               | i    |      |                                                                                                                                                                                                                               | A-56299                                           | i           |
| 10  | "O" RING- Plunger                                                                       | 59293                               | ł    |      | 7/16" prtch, 7 100(h                                                                                                                                                                                                          | A-58615                                           | i           |
| 11  | SPRING- Plunger                                                                         |                                     | 1    |      | t/2" prich, 7 toeth                                                                                                                                                                                                           | A-00010                                           |             |
| 12  | DRIVECASE                                                                               | A-84264-8                           |      |      | includes                                                                                                                                                                                                                      |                                                   |             |
|     | Includes:                                                                               |                                     |      | 48   | BEARING- Needle (Note 2)                                                                                                                                                                                                      | 56230                                             | 1           |
|     | TUBE- Oil line (Not shown)                                                              | 68023                               | 1    | 49   | RACE- (nner (Note 2)                                                                                                                                                                                                          | 68231                                             | 1           |
| 13  | BEARING- Needle                                                                         | 63043                               | 1    | 50   | WASHER- Thrust (Note 2)                                                                                                                                                                                                       | 66236                                             | 1           |
| 14  | SEAL                                                                                    | 56236-D                             | 1    | 61   | WORM- Gear                                                                                                                                                                                                                    | 83893                                             | 1           |
| 15  | BCLT- Guide bar                                                                         | 58334-A                             | 2    | 52   | PUMP- Automatic oil (ehort stroke)                                                                                                                                                                                            | A-54073-A                                         | t           |
| 15  | BALL- Check                                                                             | 25527                               | 2    |      | PUMP- Automatic oil (long stroke)                                                                                                                                                                                             | A-67579                                           | 1           |
| 17  | SPRING                                                                                  | 59022                               | 2    |      | Includes                                                                                                                                                                                                                      |                                                   |             |
| 18  | SEAT- Valve                                                                             | A-87969                             | 1    | 53   | SEAL- Fell                                                                                                                                                                                                                    | 59926                                             | ۱           |
| 18  | GASKET                                                                                  | 67123                               | 1    | 54   | "O" RING                                                                                                                                                                                                                      | 69074                                             | 2           |
| 20  | CAP- Check valve                                                                        | 57958                               | 1    | 55   | SCREW- Cam                                                                                                                                                                                                                    | 64102-A                                           | t           |
| 21  | CAP- OI                                                                                 | A-83717-C                           | 1    | 55   | GASKET                                                                                                                                                                                                                        | 59736                                             | 1           |
| • • | Includes                                                                                |                                     |      | 67   | SCREW-Pan hd , (4-40 x 1/4)                                                                                                                                                                                                   | 80919                                             | 2           |
|     | VALVE- Check (Not shown)                                                                | 69451                               | 1    |      | PLUG- [Not shown]                                                                                                                                                                                                             | 59772                                             | ĩ           |
| 22  | GASKET                                                                                  | 55807                               | 1    | 58   | SCREW- Hex, 8-32 x 1/2                                                                                                                                                                                                        | 80560                                             | 3           |
| 23  | KIT- Spiked bumper (Long spikes)                                                        | 69275                               | i    | 59   | SCREW- Hex, 12-24 x 3/4                                                                                                                                                                                                       | 80587                                             | Б           |
| 4.5 | BUMPER- (Short) (Not shown)                                                             | A-58643                             | i    | 80   | MANDLE BAR- Flush cut                                                                                                                                                                                                         | A-99174                                           | ĩ           |
|     | Includes                                                                                | A-00040                             | •    |      | HANDLE BAR- Wrap Bround                                                                                                                                                                                                       | A-58388-A                                         | i           |
|     |                                                                                         | 83009                               | 2    |      |                                                                                                                                                                                                                               | N-90300-N                                         |             |
| 24  | WASHER- Lock, 1/4                                                                       | 61053                               | 2    |      | (Not shown)                                                                                                                                                                                                                   | A-59922                                           | 1           |
| 26  | NUT- Hex, 1/4-20                                                                        |                                     |      |      | HANDLE BAR- Wrap sround                                                                                                                                                                                                       | W-08955                                           |             |
| 26  | SCREW- Flat, 1/4-20 x 3/4                                                               | 80053                               | 2    |      | (Not shown (Note 3)                                                                                                                                                                                                           |                                                   |             |
| 27  | PLATE- Guide ber (inner)                                                                | 67669-A                             | 1    |      | HANDLE BAR- Reversible bow                                                                                                                                                                                                    | A-64727                                           | ĩ           |
| 28  | PLATE- Guide bar (outer)                                                                | 67670-A                             | 1    |      | (Not shown) (Note 4)                                                                                                                                                                                                          |                                                   | -           |
| 29  | COVER- Drivecase                                                                        | A-84074-4                           | 1    | 61   | WASHER- Look, 5/16                                                                                                                                                                                                            | 63003                                             | a.          |
|     | includes                                                                                |                                     |      | 62   | SCREW- Hex, 5/15-15 × 1-1/2                                                                                                                                                                                                   | 80087                                             | 3           |
| 30  | NUT- 6/18-18                                                                            | B1236                               | 1    |      | KIT- Clutch (Note 1)                                                                                                                                                                                                          | A-94744                                           | ٦           |
| 31  | PfN- Adjusting                                                                          | 56613-1                             | 1    |      | Includes                                                                                                                                                                                                                      |                                                   |             |
| 32  | SCREW- 5/16-18 x 2-1/8                                                                  | 62219                               | 1    | 63   | SCREW- (3/4" Clutch)                                                                                                                                                                                                          | 60351-2                                           | 2           |
| 33  | GUARD- Chain (Note 1)                                                                   | 54029-2                             | 1    | 64   | WASHER- (3/4" Clutch)                                                                                                                                                                                                         | 12021                                             | ۱           |
| 34  | WASHER- Fiat, 3/8                                                                       | 54099                               | 2    | 85   | COVER- 18/4" Clutch1                                                                                                                                                                                                          | A-24921+A                                         | 1           |
| 36  | NUT- Hex 3/8-16                                                                         | 51089-2                             | 2    | 68   | SPRING- (3/4" Clutch)                                                                                                                                                                                                         | 93289                                             | 2           |
| 36  | NUT- Hex, 3/8-24 (6/8" cluich)                                                          | 81182                               | ī    | 67   | SPIDER- (3/4" Ciulch)                                                                                                                                                                                                         | 93288-1                                           | Ī           |
| 37  | WASHER- Flat (5/8" clutch)                                                              | 54027                               | i    | 65   | SHOE- (3/4" Clutch)                                                                                                                                                                                                           | 83281-1                                           | 6           |
| 38  | COVER- (5/8" clutch)                                                                    | 68238-A                             | i i  | 68   | WABHER- Thrust (3/4 Clutch)                                                                                                                                                                                                   | 94743                                             | 1           |
|     | CEBSORY (NOT SHOWN)<br>T- Drivecese cover (extended)<br>Includes                        | A-87511                             |      | NOTE | <ol> <li>3/4" (hickness clutch was used from i<br/>6/0" Lhickness clutch spider used be<br/>8289 will be discontinued when supp<br/>Thereafter, convert to 3/4" thickness<br/>A-84744 which includes items 63 thro</li> </ol> | alaw lat num<br>aly is extention<br>a clutch with | iber<br>led |
|     | COVER- Driveose<br>PLATE- Guard<br>HAND1E BAR- Wrap around<br>and items #30, 31, and 32 | 67213-2 1<br>67399-1 1<br>A-69206 1 |      |      | 2 When using open type sprockets in<br>items 48, 49 and 50 must also be use                                                                                                                                                   | ٥                                                 |             |
|     |                                                                                         |                                     |      | NOTE | 3 A-59922 Handle Bar requires a 64029                                                                                                                                                                                         | -2 Chain Gui                                      | ∎rđ         |

NOTE 4 A-84727 Handle Bar requires a 80856 screw

ALWAYS FURNISH MODEL AND SERIAL NUMBER WHEN ORDERING PARTS