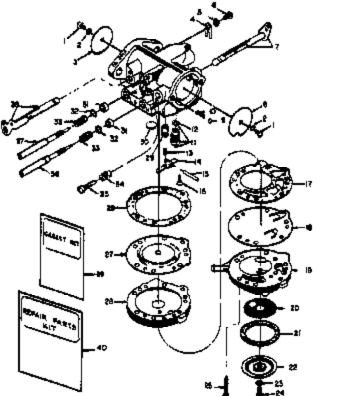

### SUPER 1050 SUPER 1130G

| No. | Description                    | Pert No.  | Qty. | No. | Description                         | Part No.   | Qly |
|-----|--------------------------------|-----------|------|-----|-------------------------------------|------------|-----|
| 1   | BING- Retaining                | 58319-A   | 1    | 33  | BRACE- Throttle handle              | 68186-A1   | 1   |
| 2   | COVER- Air filter              | 69230-1   | 1    | 34  | SCREW- Hex hd , 12-24 x 3/4         | 80867      | 3   |
| 3   | NUT- Cover                     | A-70326   | 1    | 35  | SLEEVE- Grounding switch            | 69092      | 1   |
| Ā.  | FILTER ELEMENT- AI             | A-68306   | 1    | 36  | 6WITCH- Toggle                      | A-57650-3A | 1   |
| 5   | SCREW- Pan hd . 4-40 x 3/16    | 80658     | а    |     | Includee"                           |            |     |
| ě   | CLAMP- Reed                    | 69629     | 4    | 37  | NUT                                 | 72084-A1   | 1   |
| 7   | REED- Valve                    | 59628     | 4    | 38  | PLATE- ("RUN-STOP")                 | 70638      | 1   |
| ġ.  | SEAT- Reed valve               | 59627-2   | 1    | 39  | HANDLE- Throttle (carb chambar)     | A-63665    | 1   |
| 5   | GASKET- Spacer-adapter         | 85946-1   | 1    |     | Includes'                           |            |     |
| 1D  | GASKET- Carburetor             | 63655-A   | 1    | 40  | PLUG- Button w/69766                |            |     |
| 11  | SCREW- Hex hd., 12-24 x 1      | 80664     | 5    |     | "O" Ring                            | A-89514    | ٦   |
| 12  | SCREW- Hex hd., 1/4-20 x 1-1/2 | 80882     | 2    | 41  | PLUG- Button w/59785                |            |     |
| 13  | BRACKET & STUD                 | A-70405   | Ī    |     | "O" Ring                            | A-64744    | 3   |
| 14  | MANIFOLD- Inteke               | A-70387-1 | 1    | 42  | BUSHING- Nylon                      | 59064      | 1   |
| 16  | GASKET- Carburator             | 59722-2   | 1    | 43  | BUSHING- Nylon                      | 68929      | 2   |
| 18  | CARBURETOR (SDC-74)            | A-70802-A | 1    | 44  | STOP- OII pump rod                  | 55930      | 1   |
| 17  | SCREW- Hex mech , 10-32 x 2 25 | 80245     | 2    | 46  | PIN- Cotter                         | 66301      | 1   |
| 18  | TUBE- Sprtback                 | 70389-1   | 1    | 46  | FELT                                | 63290      | 1   |
| 18  | ROD- Choke (Note 1)            | A-70404   | 1    | 47  | GROMMET                             | 58362      | 1   |
| 20  | PIN- Cotter                    | 88324     | 1    | 48  | BUTTON- Red                         | 57258-1    | 1   |
| 21  | ROD- Throttle (Note 2)         | 70398     | 1    | 49  | GA6KET- Specer                      | 55343      | 2   |
| 22  | BOOT- Throttle rod             | 58348     | 1    | 5Ó  | SPACER                              | 68391      | 1   |
| 23  | TRIGGER- Throtlin              | 55161-A   | 1    | 61  | TUBING- Rubber (lusi line) (Note 3) | 70308-24   | 1   |
| 24  | SHAFT- Throitie trigger        | 58363     | 1    | 52  | PLUG- Cylinder tube (S 1050E only)  | 70551      | T   |
| 26  | SPRING- Throttle trigger       | 68362-A   | ť    | 63  | GASKET - Stud                       | 58392      | 1   |
| 26  | RING- Retaining                | 58408     | i    | 64  | STUD- Cover                         | 58261      | ſ   |
| 27  | SPRING- Throttle Intch         | 58406     | ĩ    | 55  | MANIFOLD- Intake                    | 58153-2    | 1   |
| 28  | PIN- Throttle latch            | 58404     | Ĩ    | 56  | STUD- Carburator                    | 27464      | 2   |
| 29  | SCREW- Hex hd 12-24 x 5/8      | 60576     | 3    | 67  | GASKET- Carburstor                  | 63655-A    | 2   |
| 30  | SHIELD- Multier                | 63733-2A  | Ĩ    | 58  | WASHER- Lock 1/4"                   | 53009      | 2   |
| 31  | BUTTON- OIL rod                | 58357     | 1    | 59  | NUT- Hex, 1/4-20                    | \$1013     | 2   |
| 32  | ROD- Oll pump(\$1050 AO)       | 55356-8   | 1    | 60  | GASKET- Spacer adapter              | 96948      | 1   |
| -   | ROD- Qi) pump (\$1130G]        | 63127-A   | 1    | ē1  | SEAT- Read valve                    | 58627-1    | 1   |

- NOTE1 Use part #A-58354 prior to lot 8205 on S1050 and lot 6217 on S11300
- NOTE 2 Use part #59338-A prior to fot 6265 on \$1050 and lot 6217 on \$11306
- NOTE3 Use part #70308-21 prior to lot 6206 on \$1050 and lot 6217 on \$11300