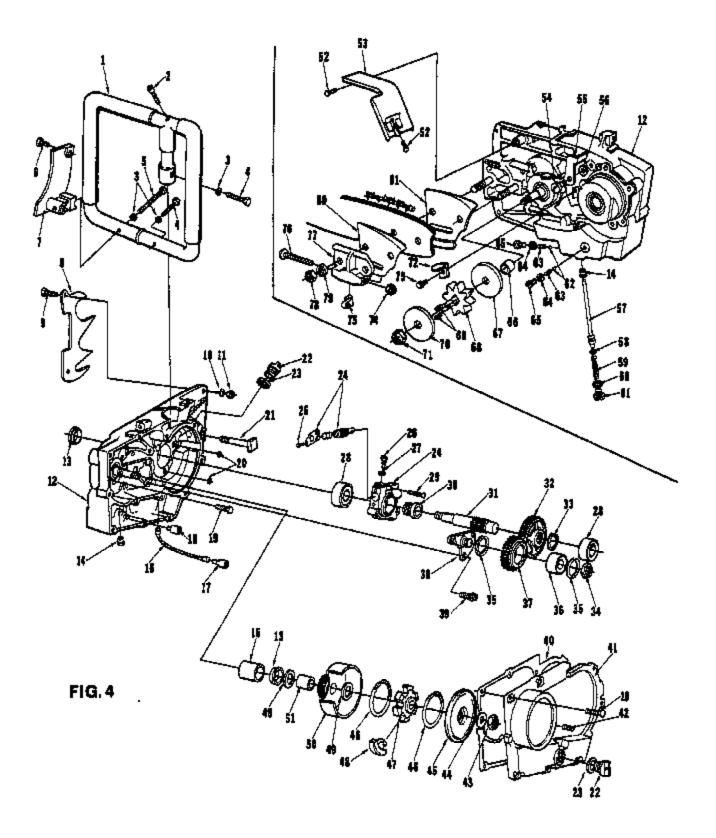

## **SUPER 1130G**

| No.      | Description                       | Part No.         | City.  | No.      | Desc          |
|----------|-----------------------------------|------------------|--------|----------|---------------|
| •1       | HANDLE BAR                        | A-89268          | 1      | 39       | SCRE          |
|          | HANDLE BAR- Wrep around           | A-63136          | 1      | 40       | GAS           |
|          | Includes                          |                  |        | 41       | COVE          |
| 2        | SCREW- Soc, 5/16-18 x 1           | 80308            | 1      | 42       | PLUG          |
| 3        | WASHER- Lock, 5/15                | 83003            | 9      | 43       | NUT-          |
| 4        | SCREW- Hex, 5/18-16 x 1-1/2       | 80087            | 2      | 44<br>45 | WAS           |
| 5        | SCREW- Hex, 5/16-16 × 3-1/4       | 80898            | 1      | 40       | COV8<br>SPRII |
| 6        | SCREW- Hex, 12-24 x 7/8           | 50891            |        | 47       | SPID          |
| 7        | BRACKET- Handle bar               | 59635-2          | t<br>1 | 48       | SHOR          |
| 8        | KIT- Spiked bumper (long spikes)  | A-83413          |        | 49       | WAS           |
|          | includes                          | 80181-3          | •      | 50       | DRU           |
| .9       | SCREW- Hex, 1/4-20 x 7/8          | 8300             | 2      | 51       | BEAP          |
| 10<br>11 | WASHER- Lock, 1/4<br>NUT- 1/4-20  | 81053            | 2      | 62       | SCRE          |
| 11       | KIT- Spiked buttoer (Not shown)   |                  | •      | 63       | GUA           |
|          | short spikes                      | A-83138          | 1      | ~        |               |
|          |                                   | A-03100          |        |          | Ë             |
|          | SCREW- Hex, 1/4-20 x 8/4          | 80218-1          | 2      |          | Ē             |
|          | WASHER- Look, 1/4                 | 63009            | 2      | 54       | BCRE          |
|          | NUT- 1/4-20                       | 61083            | 2      | 66       | BELL          |
| 12       | HOUSING- Gear                     | A-63396-C        | ĩ      | 55       | WAS           |
|          | Includes                          |                  | `      | 57       | PLUN          |
| 13       | SEAL                              | 56256-8          | 2      |          | tr.           |
| 14       | BUSHING- Rod                      | 59054            | ī      | 55       | "             |
|          | ELBOW- (Not shown)                | 59532            | ť      | 59       | SPRI          |
| 15       | BEARING                           | 76167-5          | ŕ      | 60       | WASI          |
| 18       | LINE- OIL                         | 59674            | 1      | 61       | CAP-          |
| 17       | FILTER- Oil (automatic)           | A-64293          | 1      | 62       | BALL          |
| 18       | PILTER- Oil (menual)              | A-63118          | 1      | 63       | SPAI          |
| 18       | SCREW- Hex, 12-24 x 3/4           | 80667            | 17     | 64       | GASI          |
| 20       | "O" RING                          | 58074            | 2      | 65       | CAP-          |
| 21       | BOLT- Guide ber                   | 55334            | 2      | 86       | SPAC          |
| 22       | CAP+ Filler (oil)                 | A-63717-C        | 2      | 87       | WAB           |
|          | includes per cap                  |                  |        | 68       | SPRC          |
|          | VALVE- Check (Not shown)          | 05451            | 1      |          | SPRO          |
|          | GASKET                            | 68807            | 1      | 69       | KEY-          |
| 24       | PUMP- Automatic oil               | A-63092          | 1      | 70       | WASI          |
|          | includes                          |                  |        | 71       | NUT-          |
| 25       | SCREW- Pan. 4-40 x 1/4            | 60919            | 2      | 72       | BRAD          |
| 26       | SCREW- Cam                        | 64102-A          | 1      | 73       | SCRE          |
| 27       | GASKET                            | 69736            | 1      |          | PLAT          |
| 25       | BEARING- Ball                     | 63107-S          | 2      | 74       | N             |
| 29       | 5CREW- Hex, 8-82 x 7/8            | 80568            | 3      | 76       | P             |
| 30       | WORM- Gear                        | 83084-A          | 1      | 76       | 5             |
| 31       | SHAFT- Sprockel                   | 59277-A          | 1      | 77       | P             |
| 32       | GEAR- Driven, 3 f ratio, 64 teath | 56276-1          | 1      | 78       | NUT-          |
| -        | GEAR- Driven, 2 T ratio, 42 testh | 59298-1          | 1      | 78       | WASH          |
| 33       | RING- Retaining                   | 63108<br>57788-6 | 1      | 80       | PLAT          |
| 34       | NUT- Idler geer                   | 57768-A<br>25922 | 2      | 81       | PLAT          |
| 25       | RING- Retaining                   | 72328-5          | 1      |          | C LOT         |
| 38<br>37 | BEARING- Ball                     | 59250            | 4      |          |               |
| 36       | GEAR- Idler<br>POST- Idler gear   | 59258-1A         | -      |          | ' Den         |
| 40       | ervar- iniei Aeei                 | 00200-1A         |        |          |               |
|          |                                   |                  |        |          |               |

| No. | Description                   | Pert No.      | ûty,  |
|-----|-------------------------------|---------------|-------|
| 39  | SCREW- Hex, 1/4-20 x 3/4      | 63407         | 3     |
| 40  | GASKET                        | 63124         | 1     |
| 41  | COVER- Gear housing           | 59631-4       | 1     |
| 42  | PLUG- Pipe                    | 26097         | 1     |
| 43  | NUT- Hex, 3/8-24              | 81192         | 1     |
| 44  | WASHER                        | 66/338        | 1     |
| 45  | COVER- Clutch                 | 56023-A       | 1     |
| 46  | SPRING- Clutch                | 67441         | 2     |
| 47  | SPIDER- Clutch                | 58547-3A      | 1     |
| 48  | SHOE- Clutch                  | A-67519       | 8     |
| 49  | WASHER- Thrust                | 66132         | 2     |
| 50  | DRUM- Clutch w/gear           | A-63123       | ī     |
| 51  | BEARING- Bleeve               | 69903         | 1     |
| 62  | SCREW- Hex. 12-24 x 3/8       | 80837         | ġ     |
| 63  | GUARD- Chain                  | A-63776       | ĩ     |
| 66  |                               | A-631 / 6     |       |
|     | Includes                      |               |       |
|     | DEFLECTOR-Sawdust (Not shown) |               | 1     |
|     | RIVET- (Not abown)            | 65126         | 3     |
| -   | SCREW- Pivol                  | <b>6969</b> 1 | 1     |
| 66  | BELL CRANK                    | 59592         | 1     |
| 56  | WASHER- Thrust                | 63109         | 1     |
| 57  | PLUNGER- Orl pump             | A-63112       | ſ     |
|     | Inciudea                      |               |       |
| 58  | "O" RING                      | 74388         | 1     |
| 58  | SPRING- Compression           | 69293         | 1     |
| 60  | WASHER                        | 58195         | 1     |
| 61  | CAP- Oil pump                 | 63115         | 1     |
| 62  | BALL- Check                   | 25527         | 2     |
| 63  | SPRING- Check valve           | 59022         | ā     |
| 64  | GASKET- Check valve cap       | 85144         | 2 2 2 |
| 65  | CAP- Check valve              | 65 (48        | 5     |
| 66  | SPACER- Sprocket              | 59697         | ī     |
| 87  | WASHER- Sprocket (inner)      | 56074         | ÷     |
| 68  | SPROCKET- 1/2" pilch, 8 tooth | 55593-3       | 1     |
|     |                               | 70353         | i     |
|     | SPROCKET- 404 pitch, 8 looth  |               |       |
| 69  | KEY- Sprocket                 | 58076-1A      | 2     |
| 70  | WASHER- Sprocket (outer)      | 56077         | 1     |
| 71  | NUT- Hex. 1/2-20              | 81101         | 1     |
| 72  | BRACKET- Rod                  | 63110         | 1     |
| 73  | SCREW- Hex, 10-24 x 3/8       | 80889-1       | 1     |
|     | PLATE- Adjusting              | A-55591       | 1     |
|     | Includes                      |               |       |
| 74  | NUT- Hex lock                 | 81235         | 1     |
| 76  | PIN- Guide bar edjusting      | 55552-1       | 1     |
| 76  | SCREW- Rd , 5/16-18 x 2-1/8   | 82219         | 1     |
| 77  | PLATE                         | 66561-2       | 1     |
| 78  | NUT- Hex, 3/8-16              | 61089-2       | 2     |
| 78  | WASHER- Lock 3/6              | 83018         | 2     |
| 80  | PLATE- Guide bar (outer)      | 58957-B       | 2     |
| 81  | PLATE- Guide bar (enner)      | 58958-A       | 1     |
|     |                               | 24499-FK      | •     |
|     | ' Denotes new parts           |               |       |