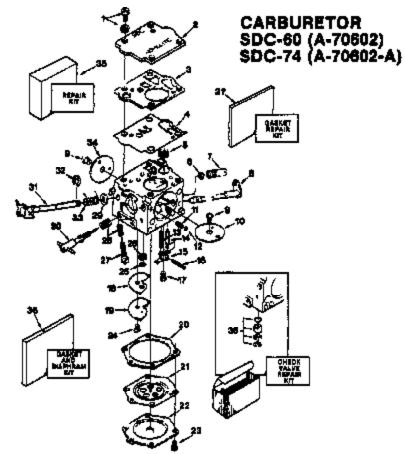

# SUPER 1050 SUPER 1130G

FIG. 6

| No.        | Description                     | Part No. | Qly. | Np. | Description                            | Part No. | Qty. |
|------------|---------------------------------|----------|------|-----|----------------------------------------|----------|------|
| 1          | SCREW- Pump cover               | 64694    | 4    | 25  | RING- Screen retaining                 | 87380    | 1    |
| 2          | COVER- Fuel pump                | 67002    | 1    | 26  | SCREEN- Check valve                    | 67381    | 1    |
| 3          | GASKET- Pump                    | 167006   | 1    | 27  | SCREW- Idle adjustment                 | 70674    | 1    |
| ÷ 4        | DIAPHRAGM- Pump                 | 164233   | 1    | +28 | 5PRING- Needle adjustment              | 84236    | 2    |
| f 5        | SCREEN- Inlet                   | 64243    | 1    | 29  | WABHER- Nylon                          | 70734    | 1    |
| . <u>.</u> | WASHER- Check valve             | 70876    | 1    | 130 | NEEDLE ABŠEMBLY- Idio                  | 70675    | 1    |
| *          | KIT- Governor check velve       | 93815    | 1    | 31  | BHAFT ASSEMBLY- Throtile               | 70559    | 1    |
| 8          | SHAFT ASSEMBLY- Choke           | 67108    | 1    | 32  | RING- Retaining                        | 70688    | 1    |
| † 9        | SCREW- VEIVE                    | 64693    | 2    | +33 | SPRING- Throtile return                | 67006    | 1    |
| 10         | VALVE- Choke                    | 64225    | τ    | 34  | VALVE- Throttle                        | 70570    | 1    |
| 111        | SPRING- Choke motion            | 64238    | ĩ    | 35  | KIT- Repair (SDC-60)                   | 70879    | 1    |
| 112        | BALL- Choke friction            | 80051    | 1    |     | KIT- Repair (SDC-74)                   | 94877    | 1    |
| ÷13        | SPRING- Metering lever (SDC-50) | 64237    | 1    | 36  |                                        | 83005    | 1    |
|            | SPRING- Metering lever (SDC-74) | 70061    | 1    |     | KIT- Gesket & diaphragm (9DC-74)       | 94876    | 1    |
| 114        | VALVE- Iniet needle             | 64229    | 1    | +37 | GARKET SET                             | 70878    | 1    |
| †16        | LEVER- Metening                 | 64245    | 1    | 38  | KIT- Check valve                       | 65386    | 1    |
| 116        | PIN- Metering lever             | 64244    | 1    |     | includes                               |          |      |
| +17        | SCREW- Metering lever pm        | 64668    | 1    |     | VALVE- Check                           |          | 1    |
| 16         | GASKET- Circuit plate           | ±68781   | ٦    |     | SEAT- Valve                            |          | ٦    |
| 19         | PLATE- Circuit (SOC-60)         | 70677    | 1    |     | SCREEN- Check valve (item 25)          | 67381    | 1    |
| -          | PLATE- Circuit (BDC-74)         | 64674    | ٦    |     | RING- Screen retaining (item 25)       | 67360    | 1    |
| 20         | GASKET- Metering                | 164231   | 1    | 39  | FITTING- inlet albow                   | 69365    | 1    |
| +21        | DIAPHRAGM ASSEMBLY- Metering    | 264235   | 1    |     |                                        |          |      |
| 22         | COVER- Metering disphragm       | 70680    | ť    |     | t Contents of Repair Kit               |          |      |
| 23         | SCREW ASSEMBLY                  | 04088    | 4    |     | ± Contents of Gaskel & Disphragm Kit   |          |      |
| 24         | SCREW- Circuit plate (SDC-50)   | 12840    | 1    |     | é contraine el citakor a prapringen en |          |      |
|            | SCREW- Circuit plate (SDC-74)   | 70082    | 1    |     |                                        |          |      |