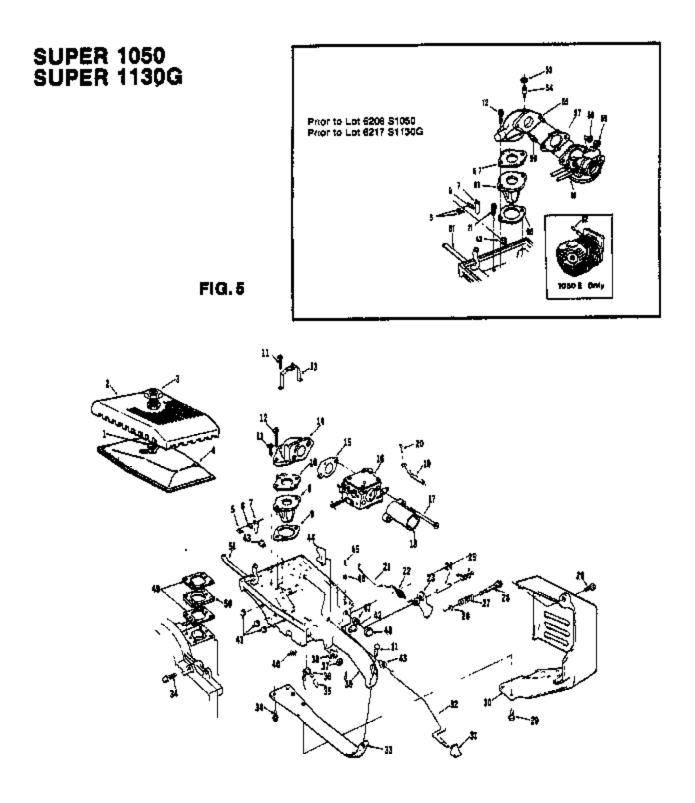

### SUPER 1050 SUPER 1130G

| No. | Description                    | Pert No.  | Qty. | No. | Description                         | Part No.   | Qly |
|-----|--------------------------------|-----------|------|-----|-------------------------------------|------------|-----|
| 1   | BING- Retaining                | 58319-A   | 1    | 33  | BRACE- Throttle handle              | 68186-A1   | 1   |
| 2   | COVER- Air filter              | 69230-1   | 1    | 34  | SCREW- Hex hd , 12-24 x 3/4         | 80867      | 3   |
| 3   | NUT- Cover                     | A-70326   | 1    | 35  | SLEEVE- Grounding switch            | 69092      | 1   |
| Ā.  | FILTER ELEMENT- AI             | A-68306   | 1    | 36  | 6WITCH- Toggle                      | A-57650-3A | 1   |
| 5   | SCREW- Pan hd . 4-40 x 3/16    | 80658     | а    |     | Includee"                           |            |     |
| ě   | CLAMP- Reed                    | 69629     | 4    | 37  | NUT                                 | 72084-A1   | 1   |
| 7   | REED- Valve                    | 59628     | 4    | 38  | PLATE- ("RUN-STOP")                 | 70638      | 1   |
| ġ.  | SEAT- Reed valve               | 59627-2   | 1    | 39  | HANDLE- Throttle (carb chambar)     | A-63665    | 1   |
| 5   | GASKET- Spacer-adapter         | 85946-1   | 1    |     | Includes'                           |            |     |
| 1D  | GASKET- Carburetor             | 63655-A   | 1    | 40  | PLUG- Button w/69766                |            |     |
| 11  | SCREW- Hex hd., 12-24 x 1      | 80664     | 5    |     | "O" Ring                            | A-89514    | ٦   |
| 12  | SCREW- Hex hd., 1/4-20 x 1-1/2 | 80882     | 2    | 41  | PLUG- Button w/59785                |            |     |
| 13  | BRACKET & STUD                 | A-70405   | Ī    |     | "O" Ring                            | A-64744    | 3   |
| 14  | MANIFOLD- Inteke               | A-70387-1 | 1    | 42  | BUSHING- Nylon                      | 59064      | 1   |
| 16  | GASKET- Carburator             | 59722-2   | 1    | 43  | BUSHING- Nylon                      | 68929      | 2   |
| 18  | CARBURETOR (SDC-74)            | A-70802-A | 1    | 44  | STOP- OII pump rod                  | 55930      | 1   |
| 17  | SCREW- Hex mech , 10-32 x 2 25 | 80245     | 2    | 46  | PIN- Cotter                         | 66301      | 1   |
| 18  | TUBE- Sprtback                 | 70389-1   | 1    | 46  | FELT                                | 63290      | 1   |
| 18  | ROD- Choke (Note 1)            | A-70404   | 1    | 47  | GROMMET                             | 58362      | 1   |
| 20  | PIN- Cotter                    | 88324     | 1    | 48  | BUTTON- Red                         | 57258-1    | 1   |
| 21  | ROD- Throttle (Note 2)         | 70398     | 1    | 49  | GA6KET- Specer                      | 55343      | 2   |
| 22  | BOOT- Throttle rod             | 58348     | 1    | 5Ó  | SPACER                              | 68391      | 1   |
| 23  | TRIGGER- Throtlin              | 55161-A   | 1    | 61  | TUBING- Rubber (lusi line) (Note 3) | 70308-24   | 1   |
| 24  | SHAFT- Throitie trigger        | 58363     | 1    | 52  | PLUG- Cylinder tube (S 1050E only)  | 70551      | T   |
| 26  | SPRING- Throttle trigger       | 68362-A   | ť    | 63  | GASKET - Stud                       | 58392      | 1   |
| 26  | RING- Retaining                | 58408     | i    | 64  | STUD- Cover                         | 58261      | ſ   |
| 27  | SPRING- Throttle Intch         | 58406     | ĩ    | 55  | MANIFOLD- Intake                    | 58153-2    | 1   |
| 28  | PIN- Throttle latch            | 58404     | Ĩ    | 56  | STUD- Carburator                    | 27464      | 2   |
| 29  | SCREW- Hex hd 12-24 x 5/8      | 60576     | 3    | 67  | GASKET- Carburstor                  | 63655-A    | 2   |
| 30  | SHIELD- Multier                | 63733-2A  | Ĩ    | 58  | WASHER- Lock 1/4"                   | 53009      | 2   |
| 31  | BUTTON- OIL rod                | 58357     | 1    | 59  | NUT- Hex, 1/4-20                    | \$1013     | 2   |
| 32  | ROD- Oll pump(\$1050 AO)       | 55356-8   | 1    | 60  | GASKET- Spacer adapter              | 96948      | 1   |
| -   | ROD- Qi) pump (\$1130G]        | 63127-A   | 1    | ē1  | SEAT- Read valve                    | 58627-1    | 1   |

- NOTE1 Use part #A-58354 prior to lot 8205 on S1050 and lot 6217 on S11300
- NOTE 2 Use part #59338-A prior to fot 6265 on \$1050 and lot 6217 on \$11306
- NOTE3 Use part #70308-21 prior to lot 6206 on \$1050 and lot 6217 on \$11300