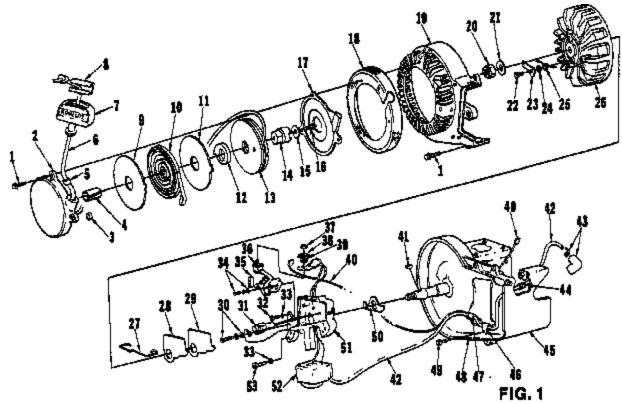

PART NUMBER 24685 REV. 1 Printed in U.S.A. Price \$1.00

Homelite Division of Textron Inc.

| No.    | Description                | Parl No.   | Qiy. | No. | Description                   | Parl No.  | Qiy. |
|--------|----------------------------|------------|------|-----|-------------------------------|-----------|------|
| 1      | SCREW- Hex. 12-24 x 3/4    | 80867      | 7    | 25  | ROTOR                         | 64053-A   |      |
| 2      | COVER- Starter             | A-84178-3A | 1    | 27  | CLAMP- Breaker box cover      | 55980     | 1    |
|        | Includes:                  |            |      | 28  | COVER- Breaker box            | 66979     | 1    |
| 3      | BUSHING- Spring outer loop | 65830      | 1    | 29  | GASKET- Breeker box           | 55978-2   | 1    |
| 4      | BUSHING- Starter poet      | 54443-1    | 1    | 30  | SCREW GROUP- Condenser        | 57750     | - 1  |
| 5      | BUSHING- Starter rope      | 67177      | 1    | 31  | CONDENSER- W/terminal         | 55967     | 1    |
| ē      | ROPE- Starler, 46" #5      | A-93675    | 1    | 32  | SCREW- Fil. 10-24 x 1/2       | 80595     | 1    |
| •      | Indiudes:                  |            |      | 33  | WASHER- Lock, #10             | 83046     | 3    |
|        | WASHER- (Not shown)        | 93862      | 1    | 34  | SCREW GROUP- Point            | 67748     | 1    |
| 7      | GRIP- Rope                 | A-69962-A  | 1    | 35  | POINT SET                     | A-56155   | 1    |
| •      | includes:                  |            |      |     | inoludes:                     |           |      |
| 8      | INSERT- Rope retaining     | 70018-A    | T    | 36  | WICK                          | 55984     | 1    |
| 8<br>9 | SHIELD- Spring (inner)     | 65711      | 1    | 37  | NUT- Terminal                 | 55982     | 1    |
| 10     | SPRING- Rewind             | 64180-A    | 1    | 38  | TAB- Ground                   | 57733     | 1    |
| 11     | SHIELD- Spring (outer)     | 65712      | 1    | 39  | WASHER- Terminal              | 55983     | 1    |
| 12     | LOCK- Rewind aprilog       | 64049-B    | 1    | 40  | LEAD- Ground w/terminals      | A-56321   | 1    |
| 13     | PULLEY- Starler            | 64060-1    | 1    | 41  | KEY- Rotor                    | 75075     | 1    |
| 14     | CUP- Statter               | 67139      | 1    | 42  | LEAD- High tension            | 65382     | 1    |
| 15     | WASHER- Retarring          | 55763      | 1    | 43  | TERMINAL- Spark plug          | A-65373-A | 1    |
| 18     | SCREW- Hex. 10-32 x 1/2    | 80648      | 1    | 44  | GROMMET                       | 68046     | 1    |
| 17     | SHIELD- Bawdust            | 64052      | 1    | 45  | SHIELD- Cylinder              | A-63736-1 | 1    |
| 18     | SCREEN- Fan housing        | 65390-2    | 1    | 46  | CLAMP- Lend                   | 56014     | 1    |
| 19     | HOUSING- Fan               | 58094-1    | 1    | 47  | SLEEVE- Insulating            | 55280     | 1    |
| 20     | NUT- Lock, 7/16-20         | 61104      | 1    | 48  | CRANKCASE- W/pin (See Fig. 2) | A-64532   | 1    |
| 21     | WASHER- Fiel               | 84047      | 1    | 49  | SCREW- Hex, 10-32 x 3/6       | 80889-1   | 1    |
| 22     | STUD- Shoulder             | 84054-B    | ź    | 50  | SEAL- Breaker box             | 56292-A   | 1    |
| 23     | PAWL- Starter              | 55756      | 2    | 51  | BOX- Breaker w/core           | 57744     | 1    |
| 24     | WASHER- Look, #12          | 70001      | 2    | 52  | COIL- W/ground terminal       | 56988-A   | 1    |
| 26     | SPRING- Starler pewi       | 65375-2    | 2    | 53  | SCREW- Fil, 10-24 x 7/8       | 80660     | ż    |