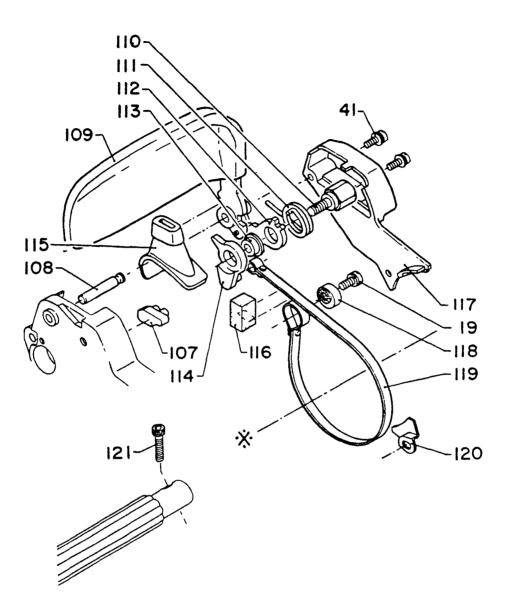

Except 21.

| Key No. | Part No.        | Q'ty | Description       | Key No. | Part No.        | Q'ty | Description      |
|---------|-----------------|------|-------------------|---------|-----------------|------|------------------|
| ••      | 433 100-1233 1  | 1    | Chain brake ass'y | 113     | -433 115-1233 0 | 1    | Spacer           |
| 19      | -900 241-0501 0 | 1 1  | Screw 5x10        | 114     | -433 117-1233 0 | 1    | Connector        |
| 41      | -900 242-0401 0 | 3    | Screw 4x10        | 115     | -433 312-1233 0 | 1    | Brake band cover |
|         |                 |      |                   | 116     | -433 313-1233 0 | 1    | Dust seal        |
| 107     | -433 149-1253 0 | 1    | Reset tubber      | 117     | -433 310-1233 0 | 1    | Cover            |
| 108     | -433 113-1233 0 | 1    | Pivot bolt        | 118     | -433 142-1233 0 | 1    | Band adjuster    |
| 109     | -433 105-1233 1 | 1    | Brake handle      | 119     | -433 123-1233 0 | 1 1  | Brake band       |
| 110     | -433 134-1233 0 | 1    | Bolt              | 120     | -433 144-1233 0 | 1    | Band retainer    |
| 111     | -433 114-1233 0 | 1    | Spring            | 121     | -900 162-0502 5 | 1 1  | H.S.H. bolt 5x25 |
| 112     | -433 119-1233 0 | 1    | Stopper           |         |                 |      |                  |