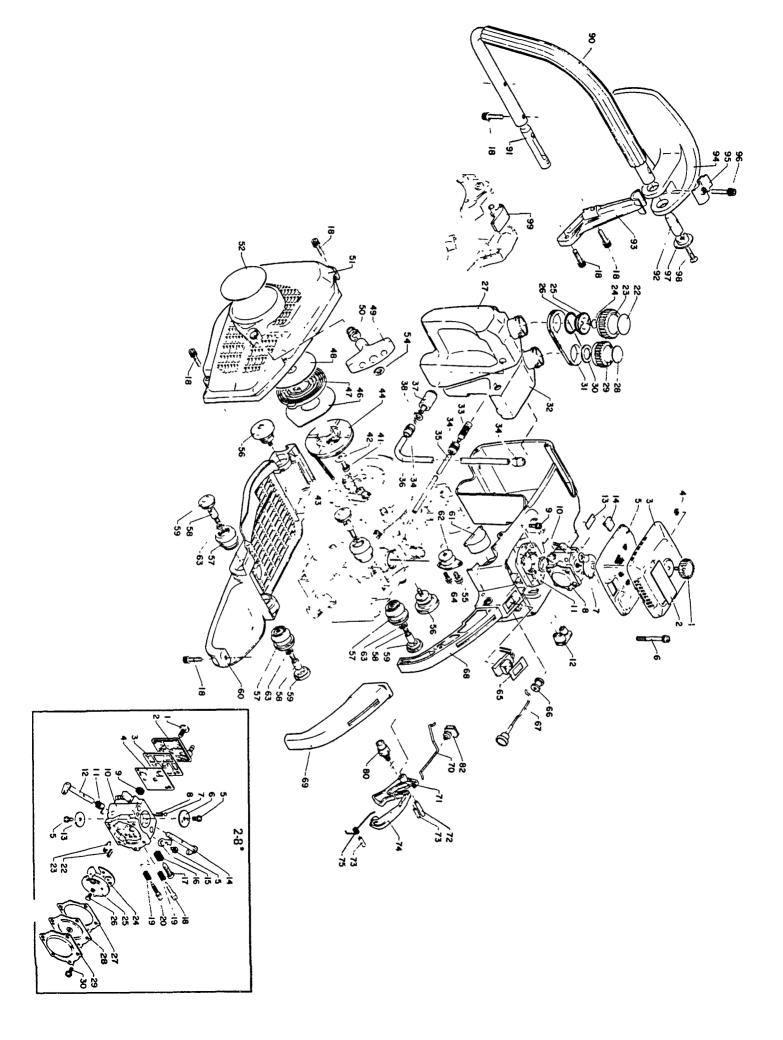

## CS-500VL

| Key No.        | Part No.                           | Q'ty | Description                                    | Key No.              | Part No.                          | Q'ty     | Description                                          |
|----------------|------------------------------------|------|------------------------------------------------|----------------------|-----------------------------------|----------|------------------------------------------------------|
| 2-1            | 130 406-0393 0                     | 1    | Thumb bolt                                     | <b>2</b> -66         | 178 810-1123 1                    | 1        | Grommet                                              |
| 2              | 890 151-1233 0                     | 1    | Decal                                          | 67                   | 178 510-1233 0                    | 1        | Choke rod                                            |
| 3              | 130 313 1233 2                     | 1    | Cover, air cleaner                             | 68                   | 351 110-1233 1                    | 1        | Rear handle                                          |
| 4              | 900 700-0000 3                     | 1    | E-ring 3                                       | 69                   | 351 111-1233 0                    | 1        | Grip, rear handle                                    |
| 5              | 130 310-1253 1                     |      | Air filter                                     | 70                   | 178 011-1233 1                    | 1        | Throttle rod                                         |
| 6              | 900 242-0504 5                     | 2    | Screw 5x45 w/W, SW                             | 71                   | 178 010-1233 1                    | 1        | Throttle trigger                                     |
| 7              | 130 420-1233 2                     | 1    | Bracket, air cleaner                           | 72                   | 900 340-5002 5                    | 1        | Spring pin 5x25                                      |
| 8              | 123 000-1233 2                     | 1 2  | Carburetor ass'y                               | 73                   | 900 340-4001 3                    | 2        | Spring pin 4x13                                      |
| 9<br>10        | 900 242-0401 2<br>130 511-1233 0   | 1    | Screw 4x12 w/W, SW<br>Holder, intake adapter   | 74                   | 178 090-1233 0<br>178 091-1053 1  | 1        | Throttle control lockout<br>Spring, safety lock      |
|                | 100 371-1203 0                     |      |                                                |                      | 178 037-1005 1                    | ·        | Spring, salety lock                                  |
| 11             | 130 013-1233 1                     | 1    | Adapter, carburetor                            | 80                   | 178 302-1233 0                    | 1        | Throttle latch                                       |
| 12             | 129 010-1233 0                     | 1    | Grommet                                        | 82                   | 178 210-1233 0                    | 1        | Grommet                                              |
| 13             | 890 155-1233 0<br>351 137-1233 0   | 1    | Decal, oiler<br>Stopper, cushion               | 90<br>91             | 351 509-1233 0                    | 1        | Front handle                                         |
| 14             | 331 137-1233 0                     | 1 '  | Stopper, cusinon                               | 92                   | 351 612-1233 0<br>351 617-1053 1  |          | Insert, front handle (L)<br>Insert, front handle (U) |
| +              |                                    |      |                                                |                      |                                   |          |                                                      |
| 10             | 000 162 0502 0                     | 8    | U.S.U. hala Eu20                               | 93                   | 351 614-1233 0                    |          | Supporter                                            |
| 18             | 900 162-0502 0<br>131 600-1233 0   | 1    | H.S.H bolt 5x20 w/W, SW<br>Cap ass'y fuel tank | 94<br>95             | 351 826-1013 0                    | 1        | Hand guard, front                                    |
| 22             | -890 154-0393 0                    |      | Decal, fuel mix                                | 96                   | 351 840-1233 0<br>900 162-0503 0  | 1        | Stopper<br>HSH bolt 5x30 w/W, SW                     |
| 23             | -131 017-1233 0                    | 1    | Cap, fuel tank                                 | 97                   | 351 833-1013 0                    | 1        | Retainer                                             |
|                |                                    |      |                                                |                      |                                   | ļ        |                                                      |
| 24             | -131 314-0033 0                    | 1    | Check valve                                    | 98                   | 900 214-0502 0                    | 1        | Screw 5x20                                           |
| 25<br>26       | -131 015-1233 0<br>-900 720-0002 2 | 1    | Holder, check valve                            | 99                   | 100 612-1233 1                    | 1        | Cover                                                |
| 20             | 131 010-1233 1                     |      | O-ring<br>Fuel tank                            |                      |                                   |          |                                                      |
| ***            | 436 002-1233 0                     | 1    | Cap ass'y, oil tank                            |                      |                                   |          |                                                      |
| 28             | -890 153-0393 0                    | 1    | Decal, oil                                     | 2-8*                 | 123 000-1233 2                    | 1        | Carburetor ass'y                                     |
| 29             | -436 000-1233 0                    |      | Cap, oil tank                                  | 1                    | -123 110-0393 0                   | 1        | Screw, pump cover                                    |
| 30             | -436 012-1233 0                    | 1    | Gasket, oil tank cap                           | 2                    | -123 124-1233 0                   | 1        | Cover, fuel pump                                     |
| 31             | 131 038-1233 1                     | 1    | Connector                                      | 3                    | -123 125-1233 0                   | 1        | Gasket, fuel pump                                    |
| 32             | 436 010 1233 2                     | 1    | Chain oil tank                                 | 4                    | -123 112-1233 0                   | 1        | Diaphragm, fuel pump                                 |
| 33             | 436 205-1233 0                     | 1    | Oil strainer                                   | 5                    | -123 114-0393 0                   | 3        | Screw throttle valve                                 |
| 34             | 132 115-1233 0                     | 3    | Grommet                                        | e e                  | -123 132-1233 0                   | 1        | Valve, choke                                         |
| 35             | 437 210-1233 2                     | 1    | Oil pipe                                       | 7                    | -123 136-1063 0                   | 1        | Ball, choke friction                                 |
| 36             | 132 010-1233 1                     | 1    | Fuel pipe                                      | 8                    | -123 135-1063 0                   | 1        | Spring, choke friction                               |
| 37             | 131 205-0523 0                     | 1    | Fuel strainer                                  | 9                    | -123 126-1063 1                   | 1        | Screen, inlet                                        |
| 38             | 900 600-0000 6                     | 1    | Washer 6                                       | 11                   | -123 113-1233 0                   | 1        | Spring, throttle return                              |
| ****           | 177 200-1233 1                     | 1    | Recoil starter ass'y                           | 12                   | -123 117-1233 0                   | 1        | Shaft ass'y, throttle                                |
| 41             | -900 241-0501 0                    | 1    | Screw 5x10 w/SW                                | 13                   | -123 116-0393 0                   | 1        | Valve, throttle                                      |
| 42             | 900 603-0000 5                     | 1    | Washer                                         | 14                   | -123 131-1233 0                   | 1        | Shaft ass'y, choke                                   |
| 43             | -177 226-0283 0                    | 1    | Starter rope                                   | 15                   | -123 156-1233 0                   | 1        | Throttle stop                                        |
| 44             | -177 206-1233 1                    | 1    | Recoil drum                                    | 16                   | -123 133-1113 0                   | 1        | Spring, idle screw                                   |
|                | •                                  | 1    |                                                | 17                   | -123 134-0653 0                   | 1        | Screw, idle adjustment                               |
| 46             | -177 242-1233 0                    | 1    | Side plate                                     | 18                   | -123 120 1233 0                   | 1        | Needle, high speed                                   |
| 47             | -177 220-0283 4                    | 1    | Rewind spring                                  | 19                   | -123 121-0393 0                   | 2        | Spring, needle                                       |
| 48             | -177 221-0283 0                    | 1    | Side plate                                     | 20                   | -123 118 1233 0                   | 1        | Needle, Idle                                         |
| 49             | -177 228-1233 0                    | 1    | Starter handle                                 | 22                   | -123 122-0393 0                   | 1        | Spring, metering lever                               |
| 50<br>51       | -177 227-0023 0<br>-101 507-1233 1 | 1    | Rope guide<br>Fan cover                        | 23                   | -123 137-0393 0                   | 1        | Valve, inlet needle                                  |
| 54             | -177 229-1433 0                    | 1    | Washer                                         | 24                   | -123 164-1233 0                   | 1        | Gasket, circuit plate                                |
| 52             | 890 112-1233 0                     | i    | Decal                                          | 25                   | -123 166-1233 2                   | 1        | Plate, circuit                                       |
| 55             | 900 242-0501 0                     | 1    | Screw 5x10 w/W, SW                             | 26                   | -123 167-1233 0                   | 2        | Screw, circuit plate                                 |
| 56             | 100 905-1233 0                     | 2    | Cushion                                        | 27                   | -123 140-1063 0                   | 1        | Gasket, metering diaphragm                           |
| 57             | 100 910-1253 0                     | 4    | Cushion                                        | 28                   | -123 141-1233 0                   | 1        | Diaphragm, metering                                  |
| 58             | 100 915 1253 0                     | 4    | Screw                                          | 29                   | -123 142-1233 0                   | 1        | Cover, metering diaphragm                            |
| 59<br>60       | 100 918-1433 0<br>351 123-1233 0   | 4    | Plug<br>Supporter                              | 30 (10)              | -123 144-0393 0<br>-Not Available | 4        | Screw<br>Body ass'y, carburetor                      |
|                |                                    |      |                                                |                      |                                   | <u> </u> |                                                      |
|                |                                    | 1 4  | Cover, cushion                                 | 1                    |                                   |          |                                                      |
| 61             | 351 138-1433 1                     | 1    |                                                | Remarks              | 5.                                |          |                                                      |
| 61<br>62       | 100 921-1233 1                     | 1    | Cushion                                        | Remarks              | s:<br>Consists of 22 thru :       | 26.      |                                                      |
| 61<br>62<br>63 | 100 921-1233 1<br>900 605-0000 5   | 1 4  | Cushion<br>Spring washer 5                     | Kemarks<br>**        |                                   |          |                                                      |
| 61<br>62       | 100 921-1233 1                     | 1    | Cushion                                        | Remark:<br>**<br>*** | Consists of 22 thru 2             | 30.      | 54. except 45                                        |