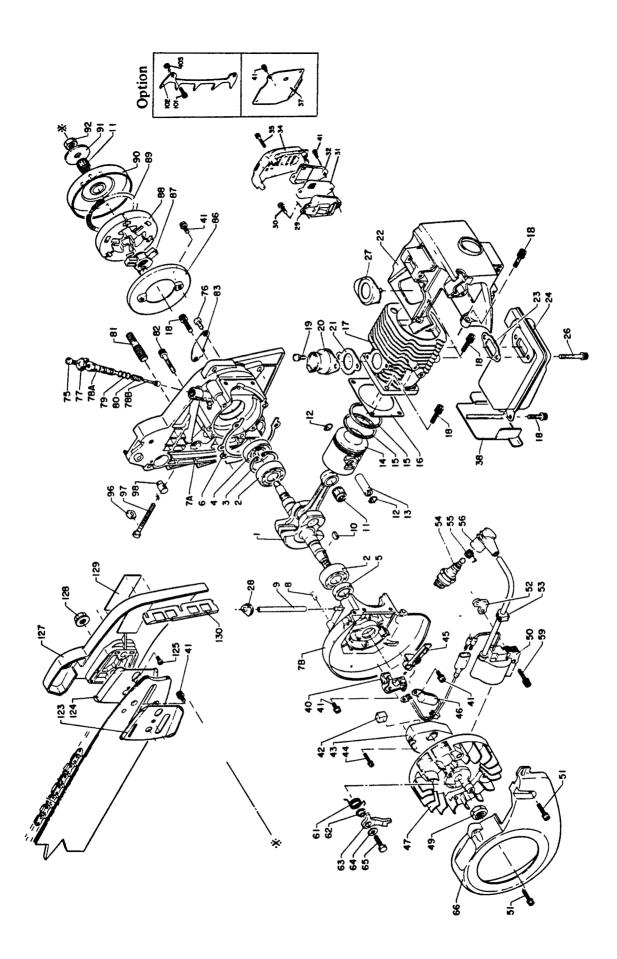

## CHAIN SAW PARTS CATALOG MODEL CS-500VL CS-500VLP

SERIAL NUMBER 49001 & UP

400 OAKWOOD ROAD LAKE ZURICH, IL 60047

PARTS CATALOGUE

£

| Key No.  | Part No.                         | Q'ty         | Description                              | Key No.    | Part No.                                      | Q'ty   | Description                           |
|----------|----------------------------------|--------------|------------------------------------------|------------|-----------------------------------------------|--------|---------------------------------------|
| 1-1      | 100 100-1233 2                   | 1            | Crankshaft ass'y                         | 1.61       | 177 234-1233 0                                | 2      | Ratchet spring                        |
| 2        | 900 810-0620 2                   | 2            | Ball bearing 6202                        | 62         | 177 247-1233 0                                | 2      | Spacer, ratchet                       |
| 3        | 900 702-0003 5                   | 1            | Circlip 35                               | 63         | 177 218-1233 0                                | 2      | Ratchet                               |
| 4        | 100 213-0283 0                   | 1            | Oil seal                                 | 64         | 900 602-0000 5                                | 2      | Washer 5                              |
| 5        | 100 213-0031 0                   | 1            | Oil seal                                 | 65         | 900 100-0502 0                                | 2      | Bolt 5x20                             |
| 6        | 100 242-1233 1                   | 1            | Gasket, crankcase                        |            | 101 535-1233 0                                | 1      | Г                                     |
| 7*       | 100 200-1233 2                   | 1            | Crankcase set                            | 66<br>75   |                                               | 1      | Fan cover, inner                      |
| 8        | -100 215-0393 0                  | 2            | Knock pin                                |            | 437 016-1113 1                                |        | Screw                                 |
| 9        |                                  | 1            | ,                                        | 76         | 900 220 0501 0                                | 2      | Screw 5x10                            |
| 9<br>10  | 130 110-1233 0<br>100 142-1233 0 | 1            | Pipe, impulse<br>Woodruff key            | 77<br>78•  | 437 059-1113 3<br>437 002-0343 1              | 1      | Lock washer<br>Plunger & cylinder set |
|          |                                  | •            | ······                                   | ·····      | 457 662.6545 1                                | ·      |                                       |
| 11       | 100 012-1233 0                   | 2            | Needle bearing                           | 79         | 437 020-0283 0                                | 3      | O-ring                                |
| 12       | 100 015-0012 0                   | 2            | Circlip, piston pin                      | 80         | 437 019-0283 0                                | 1      | Spring, pump plunger                  |
| 13       | 100 013-0041 0                   | 1            | Piston pin                               | 81         | 433 011-1233 0                                | 2      | Stud                                  |
| 14       | 100 010-1233 1                   | 1 1          | Piston                                   | 82         | 900 162-0503 0                                | 4      | HSH bolt 5x30 w/W, SW                 |
| 15       | 100 011 1233 0                   | 2            | Piston ring                              | 83         | 433 026 1233 0                                | 1      | Chain catcher                         |
| 16       | 101 010 1233 0                   | †<br>, 1     | Gasket, cylinder base                    | 86         | 175 310 1233 0                                | 1      | Plate                                 |
| 17       | 101 011 1233 0                   | 1            | Cylinder                                 | •          | 175 000-1233 0                                | 1      | Clutch ass'y                          |
| 18       | 900 162 0502 0                   | 9            | HSH bolt 5x20 w/W.SW                     | 87         | -175 016-0343 0                               | 1      | Clutch boss                           |
| 19       | 900 241.0501 0                   | 2            | Screw 5x10 w/SW                          | 88         | -175 017-0283 0                               | . 3    |                                       |
| 20       | 130 508 1233 1                   | · 2<br>1     |                                          |            |                                               | 1      | Clutch shoe                           |
| 20 ;     | 130 508-1253 1                   | , I<br>••••• | Adapter, intake                          | 89         | .175 018-0283 0                               | 1      | Clutch spring                         |
| 21       | 130 010 1233 0                   | 1            | Gasket                                   | 90         | 175 005-1103 0                                | 1      | Clutch drum                           |
| 22       | 101 514 1233 2                   | , 1          | Cylinder cover                           | 91         | 175 015-0343 0                                | 1      | Washer                                |
| 23 '     | 145 510 1233 0                   | 1            | Gasket, muffler                          | 92         | 100 129-0343 0                                | 1      | Nut, L-H                              |
| 24 ,     | 145 610 1233 0                   | 1            | Muffler                                  | 96         | 433 028 1103 0                                | 1      | Chp                                   |
| 26       | 900 162-0503 5                   | 2            | HSH bolt 5x35w/W,SW                      | 97         | 433 016-1103 0                                | 1      | Screw, adjustment                     |
| 27       | 130 034 1233 1                   | 1            | Seal                                     | 98         | 433 014 0283 0                                | : 1    | Tensioner                             |
| 28       | 130 114-1233 0                   | 1            | Grommet                                  | 123 :      | 433 013-1233 1                                | 1      | Side plate                            |
| 29<br>30 | 145 806 1233 1<br>900 162 0501 4 | 1 2          | Adapter                                  | 124        | 433 012-1233 1                                | 1      | Side plate                            |
| 31       | 145 862 1233 2                   | . 1          | HSH bolt 5x14w/W,SW<br>Screen            | 125        | 900 220 0300 6                                | 2      | Screw 3x6                             |
| 32       | 145 863 1233 1                   | 1            | Screen holder                            | 127        | 433 010 1233 1                                | · 1    | Cover, guide bar                      |
| 34       | 145 871-1233 1                   | 1            | Muffler cover                            | 128        | 433 019 1233 0                                | 2      | Flange nut                            |
| 35       | 900 162-0402 5                   | , 3          | H S H bolt 4x25 w/W,SW                   | 129        | 890 021-0393 1                                | 1      | Decal                                 |
| 38       | 100 270-1233 0                   | 1            | Insulator                                | 130        | 433 025-1233 0                                | 1      | Protector                             |
| 40       | 156 101-1233 0                   | i 1<br>1 1   | Breaker point set                        | 1.00       | 400 020-1200 0                                |        | Frotector                             |
| 40       | 900 242-0401 0                   | 5            | Screw 4×10 w/W,SW                        |            |                                               |        |                                       |
| 42       | 156 134-0463 0                   | 1            | Oil pad                                  | Options:   |                                               |        |                                       |
| 42       | 156 128-1233 1                   | 1            | Breaker cover                            | 37 '       | 101 570 1000 0                                |        |                                       |
| 43       | 900 242-0301 8                   | 2            | Screw 3x18 w/W, SW                       | 1 1        | 101 579-1233 0                                | 1      | Plate, cylinder cover                 |
| 44<br>45 |                                  | 1            |                                          | 41         | 900 242-0401 0                                | 3      | Screw 4x10 w/W, SW                    |
| 45<br>46 | 159 112-1233 0<br>156 104-1233 0 | 1            | Clamp<br>Condenser                       | 101<br>102 | 900 105-0501 2<br>880 210 1233 0              | 2      | HSH bolt 5x12<br>Spike bumper         |
|          | 450 005 2000 0                   |              |                                          |            |                                               | •••••• |                                       |
| 47       | 156 205-1233 2                   |              | Flywheel                                 | 103        | 900 500-0000 5                                | 2      | Nut 5                                 |
| 49       | 100 144-1233 1                   | 1            | Nut                                      | 1 I        |                                               | ļ      |                                       |
| 50       | 156 108-1233 1                   | 1            | Ignition coil                            |            |                                               |        | · ·                                   |
| 51       | 900 242-0402 0                   | 3            | Screw 4x20 w/W, SW                       |            |                                               | [      |                                       |
| 52       | 150 117-0393 0                   | 1            | Spacer                                   |            |                                               |        |                                       |
| 53       | 150 110-0393 0                   | 1            | Grommet                                  | Remarks:   |                                               |        |                                       |
| 54       | 159 010-1233 0                   | 1            | Spark plug (BPM6A)                       |            | onsists of 7A, 7B and                         | J 8.   |                                       |
| J-4 I    |                                  | 1            |                                          |            |                                               |        |                                       |
|          | 159 011-0343 2                   | 1            | Coil spring, plug cap                    | j 78*C     | onsists of 78A and 7                          | 8B.    |                                       |
| 55<br>56 | 159 011-0343 2<br>159 012-0343 3 | 1            | Coil spring, plug cap<br>Cap, spark plug |            | onsists of 78A and 7<br>onsists of 87 thru 89 |        |                                       |

Except 21.

| Key No. | Part No.        | Q'ty | Description       | Key No. | Part No.        | Q'ty | Description      |
|---------|-----------------|------|-------------------|---------|-----------------|------|------------------|
| ••      | 433 100-1233 1  | 1    | Chain brake ass'y | 113     | -433 115-1233 0 | 1    | Spacer           |
| 19      | -900 241-0501 0 | 1 1  | Screw 5x10        | 114     | -433 117-1233 0 | 1    | Connector        |
| 41      | -900 242-0401 0 | 3    | Screw 4x10        | 115     | -433 312-1233 0 | 1    | Brake band cover |
|         |                 |      |                   | 116     | -433 313-1233 0 | 1    | Dust seal        |
| 107     | -433 149-1253 0 | 1    | Reset tubber      | 117     | -433 310-1233 0 | 1    | Cover            |
| 108     | -433 113-1233 0 | 1    | Pivot bolt        | 118     | -433 142-1233 0 | 1    | Band adjuster    |
| 109     | -433 105-1233 1 | 1    | Brake handle      | 119     | -433 123-1233 0 | 1 1  | Brake band       |
| 110     | -433 134-1233 0 | 1    | Bolt              | 120     | -433 144-1233 0 | 1    | Band retainer    |
| 111     | -433 114-1233 0 | 1    | Spring            | 121     | -900 162-0502 5 | 1 1  | H.S.H. bolt 5x25 |
| 112     | -433 119-1233 0 | 1    | Stopper           |         |                 |      |                  |