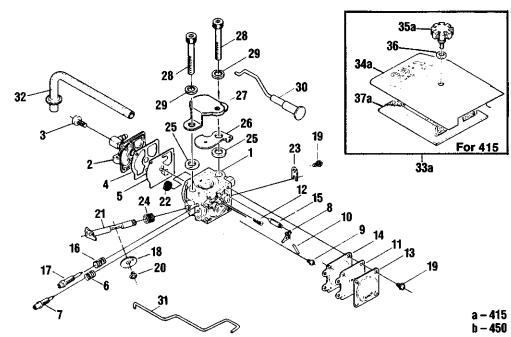

### 415/450 CARBURETOR CARBURADOR CARBURATEUR

| Index<br>No.<br>Indice | Part No.<br>Pieza No.<br>Numero | Description               | Descripción             | Description                 | Quant.<br>Cant. | Serial No.<br>Serie No. | Remarks<br>Notas<br>Note | Rank |
|------------------------|---------------------------------|---------------------------|-------------------------|-----------------------------|-----------------|-------------------------|--------------------------|------|
|                        | 22128-81002                     | CARBURETOR ASSY.          | CARBURADOR COMPLETO     | CARBURATEUR                 | 1               |                         |                          | С    |
| 1                      |                                 | BODY ASSY.                | CUERPO, CARBURADOR      | COUVERCLE                   | 1               | ,                       | ORDER<br>22128-81002     | С    |
| 2                      | 22128-81120                     | PUMP COVER ASSY.          | TAPA DE LA BOMBA        | COUVERCLE DE POMPE          | 1               |                         |                          | D    |
| 3                      | 22100-81130                     | SCREW                     | TORNILLO                | VIS                         | 1               |                         |                          | D    |
| . 4                    | 22128-81140                     | GASKET, PUMP              | EMPAQUETADURA           | JOINT                       | 1               |                         |                          | Α    |
| 5                      | 22128-81150                     | DIAPHRAGM, PUMP           | DIAFRAGMA, BOMBA        | MEMBRANE, POMPE             | 1               |                         |                          | Α    |
| 6                      | 22100-81160                     | SPRING, IDLE NEEDLE       | RESORTE, AGUJA          | RESSORT DE LA VIS DU RALENT | 1               |                         |                          | D    |
| 7                      | 22128-81171                     | L NEEDLE                  | AGUJA, BAJA VEL         | VIS DE REGLAGE "L"          | 1               |                         |                          | D    |
| 8                      | 22100-81230                     | LEVER                     | PALANCA                 | LEVIER                      | 1               |                         |                          | С    |
| 9                      | 22100-81240                     | SCREW                     | TORNILLO                | VIS                         | 1               |                         |                          | С    |
| 10                     | 22100-81250                     | PIN                       | PASADOR                 | GOUPILLE                    | 1               |                         |                          | С    |
| 11                     | 22100-81260                     | DIAPHRAGM                 | DIAFRAGMA               | MEMBRANE                    | 1               |                         |                          | Α    |
| 12                     | 22104-81270                     | SPRING LEVER              | RESORTE EJE             | RESSORT LEVIER              | 1               |                         |                          | С    |
| 13                     | 22100-81280                     | DIAPHRAGM COVER           | TAPA DIAFRAGMA          | COUVERCLE MEMBRANE          | 1               |                         |                          | D    |
| 14                     | 22100-81290                     | DIAPHRAGM GASKET          | EMPAQUETADURA           | JOINT                       | 1               |                         |                          | Α    |
| 15                     | 22100-81310                     | NEEDLE VALVE              | AGUJA VALVULA           | POINTEAU                    | 1               |                         |                          | С    |
| 16                     | 22100-81320                     | SPRING, HIGH SPEED NEEDLE | RESORTE, AGUJA ALTA VEL | RESSORT                     | 1               |                         |                          | D    |
| 17                     | 22104-81330                     | H NEEDLE                  | AGUA ALTA VEL           | VIS DE REGLAGE "H"          | 1               |                         |                          | D    |
| 18                     | 22104-81340                     | THROTTLE VALVE            | VALVULA                 | SOUPAPE D'ACCELERATEUR      | 1               |                         |                          | D    |
| 19                     | 22100-81351                     | SCREW ASSY.               | TORNILLOS CONJUNTO      | VIS COMPLET                 | 5               |                         |                          | D    |
| 20                     | 22100-81360                     | SCREW                     | TORNILLO                | VIS                         | 1               |                         |                          | D    |
| 21                     | 22100-81370                     | SHAFT ASSY.               | EJE COMPLETO            | AXE COMPLET                 | 1               |                         |                          | D    |
| 22                     | 22128-81380                     | SCREEN                    | GUARDACHISPAS           | GRILLE                      | 1               |                         |                          | Ç    |
| 23                     | 22100-81390                     | CLIP, SHAFT               | SUJETADOR DEL EJE       | ANNEAU D'ARRET, AXE         | 1               |                         |                          | D    |
| 24                     | 22100-81410                     | SPRING, SHAFT             | RESORTE, EJE            | RESSORT, AXE                | 1               |                         |                          | D    |

| Index<br>No.<br>Indice | Part No.<br>Pieza No.<br>Numero | Description            | Descripción                           | Description               | Quant.<br>Cant. | Serial No.<br>Serie No. | Remarks<br>Notas<br>Note | Rank |
|------------------------|---------------------------------|------------------------|---------------------------------------|---------------------------|-----------------|-------------------------|--------------------------|------|
| 25                     | 22100-82110                     | WASHER, CARBURETOR     | ARANDELA, CARBURADOR                  | RONDELLE CARBURATEUR      | 2               |                         |                          | С    |
| 26                     | 22120-82120                     | CHOKE PLATE            | PLACA DE CIERRE                       | PAPILLON D'ETRANGLEUR     | 1               | -                       |                          | D    |
| 27a                    | 22100-82130                     | BRACKET, CARBURETOR    | ABRAZADERA, CARBURADOR                | CONSOLE CARBURATEUR       | 1               |                         | 415                      | D    |
| 27b                    | 22128-82130                     | BRACKET, CARBURETOR    | ABRAZADERA, CARBURADOR                | CONSOLE CARBURATEUR       | 1               |                         | 450                      | D    |
| 28                     | 01020-05400                     | BOLT                   | PERNO                                 | BOULON                    | 2               |                         |                          | D    |
| 29                     | 01600-05131                     | SPRING WASHER          | ARANDELA MUELLE                       | RONDELLE A RESSORT        | 2               |                         | ,                        | D    |
| 30                     | 22102-82140                     | CHOKE ROD              | VARILLA DEL ESTRANGULADOR             | TIGE DE L'ETRANGLEUR      | 1               |                         |                          | D    |
| 31                     | 22100-82212                     | THROTTLE ROD           | VARILLA DEL ACELERADOR                | TIGE ACCELERATEUR         | 1               |                         |                          | D    |
| 32                     | 22104-82220                     | IMPULSE TUBE           | TUBERIA DEL REGULADOR                 | TUYAU A PULSION           | 1               |                         |                          | С    |
| 33a                    | 22100-82400                     | CLEANER COVER ASSY.    | TAPA DEL FILTRO COMPLETO              | COUVERCLE FILTRE A AIR C. | 1               |                         | 415                      | Α    |
| 34a                    |                                 | CLEANER COVER          | TAPA DEL FILTRO                       | COUVERCLE FILTRE A AIR    | 1               |                         |                          | Α    |
| 35a                    | 22100-82420                     | KNOB, CLEANER COVER    | BOTON                                 | BOUTON                    | 1               |                         | ORDER<br>22100-82400     | С    |
| 36 .                   | 22100-82430                     | O-RING                 | ANILLO                                | JOINT TORIQUE             | 1               |                         |                          | С    |
| 37a                    | 22102-97521                     | AIR CLEANER, FLOCKED   | FILTRO DE AIRE                        | FILTRE A AIR              | 1               |                         | 415                      | Α    |
| 3 <b>3</b> b           | 22128-82400                     | CLEANER COVER ASSY.    | TAPA DEL FILTRO COMPLETO              | COUVERCLE FILTRE A AIR C. | 1               |                         | 450                      | Α    |
| 34b                    | _                               | CLEANER COVER          | TAPA DEL FILTRO                       | COUVERCLE FILTRE A AIR    | 1               |                         | ORDER<br>22128-82400     | Α    |
| 35b                    | 22128-82420                     | KNOB, CLEANER COVER    | BOTON                                 | BOUTON                    | 1               |                         |                          | С    |
| 37b                    | 22128-97520                     | AIR CLEANER, FLOCKED   | FILTRO DE AIRE                        | FILTRE A AIR              | 1               |                         | 450                      | Α    |
|                        | 22100-81200                     | KWIK KIT               | КІТ                                   | ENSEMBLE DE PIECES        | 1               |                         |                          | С    |
| 8                      |                                 | LEVER                  | PALANCA                               | LEVIER                    | 1               |                         |                          | С    |
| 9                      |                                 | SCREW                  | TORNILLO                              | VIS                       | 1               |                         |                          | С    |
| 10                     |                                 | PIN                    | PASADOR                               | GOUPILLE                  | 1               |                         |                          | С    |
| 15                     |                                 | NEEDLE VALVE           | AGUJA VALVULA                         | POINTEAU                  | 1               |                         |                          | С    |
| 12                     |                                 | SPRING LEVER           | RESORTE EJE                           | RESSORT LEVIER            | 1               |                         |                          | С    |
| 22                     |                                 | SCREEN                 | GUARDACHISPAS                         | GRILLE                    | 1               |                         |                          | С    |
|                        | 22128-81100                     | DIAPHRAGM & GASKET KIT | JUEGO DE DIAFRAGMA Y<br>EMPAQUETADURA | ENSEMBLE DE MEMBRANES     | 1               |                         |                          | A    |
| 5                      |                                 | DIAPHRAGM, PUMP        | DIAFRAGMA, BOMBA                      | MEMBRANE, POMPE           | 1               |                         |                          | Α    |
| 11                     |                                 | DIAPHRAGM              | DIAFRAGMA COMPLETO                    | MEMBRANE COMPLET          | 1               |                         |                          | Α    |
| 4                      |                                 | GASKET, PUMP           | EMPAQUETADURA, BOMBA                  | JOINT                     | 1               |                         |                          | Α    |
| 14                     |                                 | GASKET, DIAPHRAGM      | EMPAQUETADURA                         | JOINT                     | 1               |                         |                          | Α    |