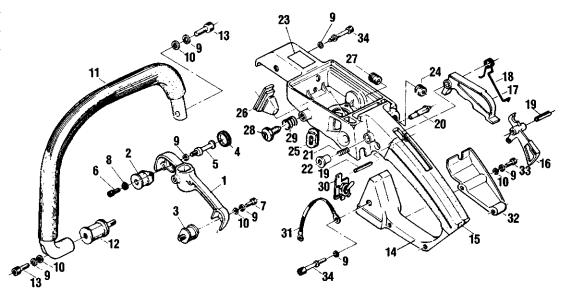

### 415/450 HANDLE & TRIGGER MANGO Y GATILLO POIGNEE

| Index<br>No.<br>Indice | Part No.<br>Pieza No.<br>Numero | Description         | Descripción          | Description              | Quant.<br>Cant. | Serial No.<br>Serie No. | Remarks<br>Notas<br>Note | Rank |
|------------------------|---------------------------------|---------------------|----------------------|--------------------------|-----------------|-------------------------|--------------------------|------|
| 1                      | 22102-32111                     | BRACKET             | ABRAZADERA           | SUPPORT                  | 1               |                         |                          | В    |
| 2                      | 22104-32120                     | CUSHION 22          | AMORTIGUADOR 22      | COUSSIN 22               | 1               |                         |                          | Α    |
| 3                      | 22102-32130                     | CUSHION 18A         | AMORTIGUADOR 18A     | COUSSIN 18A              | 1               |                         |                          | A    |
| 4                      | 22102-32140                     | PLUG, BRACKET       | TAPON                | BOUCHON, CONSOLE         | 1               |                         |                          | C    |
| 5                      | 22102-32181                     | BOLT, BRACKET       | PERNO                | BOULON, CONSOLE          | 1               |                         |                          | C    |
| 6                      | 01020-04100                     | BOLT                | PERNO                | BOULON                   | 2               |                         |                          | D    |
| 7                      | 01020-05120                     | BOLT                | PERNO                | BOULON                   | 1               |                         |                          | D    |
| 8                      | 01600-04101                     | SPRING WASHER       | ARANDELA MUELLE      | RONDELLE A RESSORT       | 2               |                         |                          | D    |
| 9                      | 01600-5131                      | SPRING WASHER       | ARANDELA MUELLE      | RONDELLE A RESSORT       | 2               |                         |                          | D    |
| 10                     | 01610-05080                     | WASHER              | ARANDELA             | RONDELLE                 | 1               |                         |                          | D    |
| 11                     | 22135-32150                     | FRONT HANDLE        | MANGO DELANTERO      | POIGNEE AVANT            | 1               |                         |                          | С    |
| 12                     | 22100-32160                     | CUSHION 18          | AMORTIGUADOR 18      | COUSSIN 18               | 1               |                         |                          | Α    |
| 13                     | 01020-05250                     | BOLT                | PERNO                | BOULON                   | 2               |                         |                          | D    |
|                        | 99900-00202                     | REAR HANDLE ASSY.   | MANGO TRASERO        | POIGNEE ARRIERE          | 1               |                         |                          | C    |
| 14                     |                                 | REAR HANDLE         | MANGO TRASERO        | POIGNEE ARRIERE          | 1               |                         | ORDER<br>99900-00202     | С    |
| 15                     | 22100-33120                     | GRIP HANDLE         | MANILLA              | POIGNEE                  | 1               |                         |                          | С    |
| 16                     | 22104-33130                     | THROTTLE LEVER      | ACELERADOR           | LEVIER ACCELERATEUR      | 1               |                         |                          | D    |
| 17                     | 22104-33140                     | LOCK LEVER          | GATILLO DE SEGURIDAD | LEVIER DE BLOCAGE        | 1               |                         |                          | D    |
| 18                     | 22104-33150                     | SPRING              | RESORTE              | RESSORT                  | 1               |                         |                          | D    |
| 19                     | 22100-33160                     | SPRING PIN          | PASADOR              | GOUPILLE DE RESSORT      | 2               |                         |                          | D    |
| 20                     | 22100-33171                     | STOPPER             | RETENEDOR            | ARRET                    | 1               |                         |                          | D    |
| 21                     | 22100-33180                     | SPRING              | RESORTE              | RESSORT                  | 1               |                         |                          | D    |
| 22                     | 22100-33190                     | KNOB, STOPPER       | BOTON                | BOUTON ARRET             | 1               |                         |                          | D    |
| 23                     | 19402-00024                     | CAUTION LABEL       | PLACA DE AVISO       | DECALQUE D'AVERTISSEMENT | 1               |                         |                          | D    |
| 24                     | 22100-33310                     | GROMMET (A)         | RETENEDOR (A)        | PASSE CABLE (A)          | 1               |                         |                          | D    |
| 25                     | 22100-33320                     | GROMMET, CARBURETOR | RETENEDOR CARBURADOR | PASSE CABLE CARBURATEUR  | 1               |                         |                          | D    |
| 26                     | 22100-33331                     | GROMMET, ROD        | RETENEDOR            | PASSE TIGE               | 1               |                         |                          | D    |
| 27                     | 22100-33340                     | GROMMET (B)         | RETENEDOR (8)        | PASSE CABLE (B)          | 1               |                         |                          | D    |
| 28                     | 22122-33410                     | ADJUST SCREW        | TORNILLO DE AJUSTE   | VIS D'AJUSTEMENT         | 1               |                         |                          | D    |
| 29                     | 22122-33420                     | SPRING, ADJUST      | RESORTE DE AJUSTE    | RESSORT AJUST            | 1               |                         |                          | С    |
| 30                     | 22100-33502                     | SWITCH ASSY.        | INTERRUPTOR COMPLETO | COMMUTATEUR              | 1               |                         |                          | С    |
| 31                     | 22100-33610                     | GROUND WIRE         | CORDON DE TIERRA     | FIL DE MASSE             | 1               |                         |                          | С    |
| 32                     | 22100-33710                     | REAR GUARD          | PROTECTOR TRASERO    | PROTECTEUR               | 1               |                         |                          | D    |
| 33                     | 01020-05180                     | BOLT                | PERNO                | BOULON                   | 2               |                         |                          | D    |
| 34                     | 22100-33810                     | BOLT                | PERNO                | BOULON                   | 2               |                         |                          | D    |