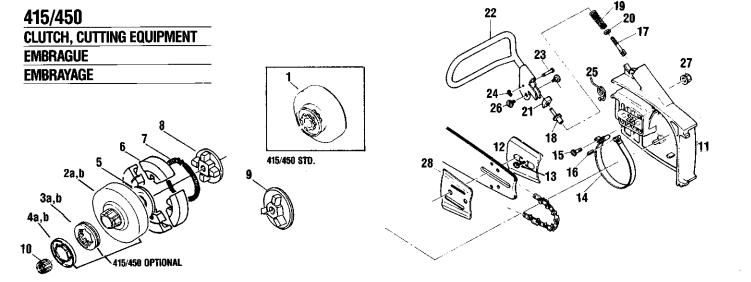

| Index<br>No.<br>Indice | Part No.<br>Pieza No.<br>Numero | Description                  | Descripción                  | Description               | Quant.<br>Cant. | Serial No.<br>Serie No. | Remarks<br>Notas<br>Note |      |
|------------------------|---------------------------------|------------------------------|------------------------------|---------------------------|-----------------|-------------------------|--------------------------|------|
| 1                      | 22120-51111                     | CLUTCH DRUM (.325" Spur)     | TAMBOR DEL EMBRAGUE          | TAMBOUR D'EMBRAYAGE       | 1               |                         | STANDARD                 | С    |
|                        | 22131-98100                     | CLUTCH DRUM ASSY (.325" Rim) | TAMBOR DEL EMBRAGUE COMPLETO | TAMBOUR D'EMBRAYAGE       | 1               |                         | OPTIONAL                 | C    |
| 2a                     |                                 | CLUTCH DRUM                  | TAMBOR DEL EMBRAGUE          | TAMBOUR D'EMBRAYAGE       | 1               |                         | ORDER<br>22131-98100     | С    |
| 3a                     | 22131-98120                     | RIM SPROCKET                 | PIÑON FLOTANTE               | PIGNON                    | 1               |                         |                          | В    |
| 4a                     | 22131-98130                     | COVER, RIM                   | TAPA                         | COUVERCLE                 | 1_              |                         |                          | В    |
| -                      | 22131-98300                     | CLUTCH DRUM ASSY. (3/8" Rim) | TAMBOR DEL EMBRAGUE COMPLETO | TAMBOUR D'EMBRAYAGE       | 1               |                         | OPTIONAL                 | C    |
| 2b                     |                                 | CLUTCH DRUM                  | TAMBOR DEL EMBRAGUE          | TAMBOUR D'EMBRAYAGE       | 1               |                         | ORDER<br>22131-98300     | С    |
| 3b                     | 22131-98310                     | RIM SPROCKET                 | PIÑON FLOTANTE               | PIGNON                    | 1               |                         |                          | В    |
| 4b                     | 22131-98130                     | COVER, RIM                   | TAPA                         | COUVERCLE                 | 1               |                         |                          | В    |
|                        | 22120-51200                     | CLUTCH ASSY. (4-SHOE)        | EMBRAGUE COMPLETO            | SABOT D'EMBRAYAGE COMPLET | 1               |                         | 415/450                  | C    |
| 5                      | 22120-51210                     | CLUTCH BOSS (A)              | CABEZA DEL EMBRAGUE (A)      | ECROU A EMBRAYAGE (A)     | 1               |                         | 3 & 4                    | D    |
| 6                      | 22100-51220                     | CLUTCH SHOE                  | ZAPATA DEL EMBRAGUE          | SABOT D'EMBRAYAGE         | 4               | _                       |                          | A    |
| 7                      | 22102-51230                     | CLUTCH SPRING                | RESORTE DEL EMBRAGUE         | RESSORT EMBRAYAGE         | 1               |                         | 3 & 4                    | С    |
| 8                      | 22100-51240                     | CLUTCH BOSS (B)              | CABEZA DEL EMBRAGUE (B)      | MOYEU D'ACCELERATEUR (B)  | 1               |                         | _                        | C    |
|                        | 22131-51200                     | CLUTCH ASSY. (3-SHOE)        | EMBRAGUE COMPLETO            | SABOT D'EMBRAYAGE COMPLET | 1               |                         |                          | С    |
| 9                      | 22104-51240                     | CLUTCH BOSS (B)              | CABEZA DEL EMBRAGUE (B)      | MOYEU D'ACCELERATEUR (B)  | 1               |                         |                          | D    |
| 10                     | 22102-51310                     | BEARING                      | COJINETE                     | ROULEMENT A BILLE         | 1               |                         |                          | С    |
|                        | 99900-00203                     | BRAKE ASSY.                  | FRENO COMPLETO               | FREIN COMPLET             | 1               |                         |                          | D    |
|                        | 99900-00204                     | CLUTCH COVER ASSY.           | TAPA EMBRAGUE COMPLETO       | CAGE DE L'ACCOUPL         | 1               |                         |                          | c    |
| 11                     | <del>.</del>                    | CLUTCH COVER                 | TAPA DEL EMBRAGUE            | CAGE DE L'ACCOUPL         | 1               |                         |                          | С    |
| 12                     | 22100-53121                     | GUIDE PLATE (B)              | PLACA GUIA (B)               | PLAQUE (B)                | _1              |                         |                          | С    |
| 13                     | 17100-25480                     | PARKER RIVET                 | REMACHE                      | RIVET PARKER              | 1               |                         |                          | D    |
| 14                     | 22120-54210                     | BRAKE BAND                   | BANDA DE FRENO               | BANDE DE FREIN            | 1               |                         |                          | D    |
| 15                     | 22120-54220                     | BOLT BAND                    | PERNO                        | BOULON, BANDE             | 1               |                         |                          | D    |
| 16                     | 22120-54230                     | SPRING PIN                   | PASADOR                      | GOUPILLE DE RESSORT       | 1               |                         |                          | D    |
| 17                     | 22120-54310                     | ADJUST ROD                   | PERNO DE AJUSTE              | TIGE D'AJUS               | 1               |                         |                          | D    |
| 18                     | 22120-54320                     | ADJUST SCREW                 | TORNILLO DE AJUSTE           | VIS D'AJUSTEMENT          | 1               |                         |                          | D_   |
| 19                     | 22120-54330                     | BRAKE SPRING                 | RESORTE DEL FRENO            | RESSORT DE FREIN          | 1               |                         |                          | D    |
| 20                     | 22120-54340                     | WASHER                       | ARANDELA                     | RONDELLE                  | 1               |                         |                          | D    |
| 21                     | 22120-54410                     | BLOCK                        | RETENEDOR                    | BLOC                      | 1               |                         |                          | D    |
| 22                     | 22120-54510                     | LEVER                        | PALANCA                      | LEVIER                    | 1               |                         |                          | D    |
| 23                     | 22135-54520                     | STOPPER PIN                  | PASADOR                      | GOUPILLE D'ARRET          | 1               | _                       |                          | D    |
| 24                     | 22120-54530                     | E-RING                       | SEGURO DEL PASADOR           | RONDELLE DE BLOCAGE       | 1               |                         |                          | D    |
| 25                     | 22135-54540                     | RELIEF SPRING                | RESORTE                      | RESSORT DE RELACHE        | 1               |                         |                          | D    |
| 26                     | 22120-54550                     | BOLT, LEVER                  | PERNO                        | BOULON, LEVIER            | 2               |                         |                          | D    |
| 27                     | 22120-53210                     | NUT                          | TUERCA                       | ECROU                     | 2               |                         |                          | A    |
| 28                     | 22100-53340                     | GUIDE PLATE (A)              | PLACA GUIA (A)               | PLAQUE (A)                | 1               |                         |                          | _ c_ |