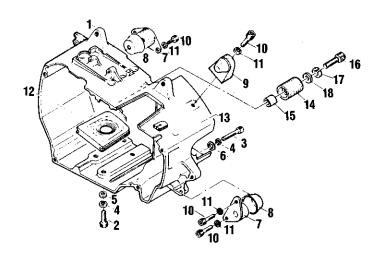

| Index<br>No.<br>Indice | Part No.<br>Pieza No.<br>Numero | Description   | Descripción          | Description        | Quant.<br>Cant. | Serial No.<br>Serie No. | Remarks<br>Notas<br>Note | Rank |
|------------------------|---------------------------------|---------------|----------------------|--------------------|-----------------|-------------------------|--------------------------|------|
| 1                      | 22123-31111                     | ENGINE COVER  | TAPA                 | CULASSE            | 1               |                         | REPLACES<br>22104-31110  | D    |
| 2                      | 01020-05180                     | BOLT          | PERNO                | BOULON             | 4               |                         |                          | D    |
| 3                      | 01020-05250                     | BOLT          | PERNO                | BOULON             | 1               |                         |                          | D    |
| 4                      | 01600-05131                     | SPRING WASHER | ARANDELA MUELLE      | RONDELLE A RESSORT | 5               |                         |                          | D    |
| 5                      | 01610-05080                     | WASHER        | ARANDELA             | RONDELLE           | 4               |                         |                          | D    |
| 6                      | 22100-31210                     | WASHER        | ARANDELA             | RONDELLE           | 1_              |                         |                          | D    |
| 7                      | 22100-31310                     | MOUNT         | MONTURA              | PIECE DE MONTAGE   | 2               |                         |                          | В    |
| 8                      | 22100-31320                     | MOUNT HOLDER  | SEGURO DE LA MONTURA | SUPPORT DE MONTAGE | 2               |                         |                          | D    |
| 9                      | 72229-31410                     | SIDE CUSHION  | COJIN LATERAL        | COUSSIN LATERAL    | 2               |                         |                          | В    |
| 10                     | 01020-05120                     | BOLT          | PERNO                | BOULON             | 6               |                         |                          | D    |
| 11                     | 01600-05131                     | SPRING WASHER | ARANDELA MUELLE      | RONDELLE A RESSORT | 6               |                         |                          | Đ    |
| 12                     | 22100-31510                     | SEAL          | SELLO                | JOINT D'ETANCHEITE | 1               |                         |                          | С    |
| 13                     | 22100-31531                     | GROMMET       | RETENEDOR            | PASSE CABLE        | 1               | <u> </u>                |                          | С    |
| 14                     | 22122-53410                     | CHAIN CATCHER | PROTECTOR            | CAPTEUR DE CHAINE  | 1               |                         |                          | В    |
| 15                     | 22122-53420                     | BUSHING       | BWE                  | BAGUE              | 1               |                         |                          | D    |
| 16                     | 01020-05250                     | BOLT          | PERNO                | BOULON             | 1               |                         |                          | D    |
| 17                     | 01600-05131                     | SPRING WASHER | ARANDELA MUELLE      | RONDELLE A RESSORT | 1               |                         |                          | D    |
| 18                     | 22100-31210                     | WASHER        | ARANDELA             | RONDELLE           | 1               |                         |                          | D    |