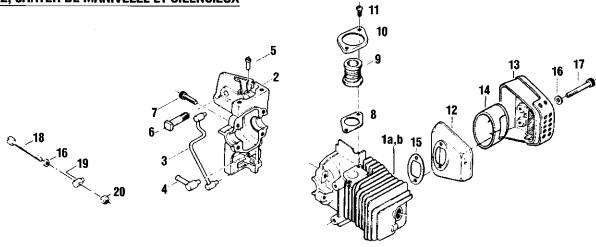

### CYLINDER, CRANKCASE and MUFFLER

CILINDRO, CARTER y SILENCIADOR

CYLINDRE, CARTER DE MANIVELLE ET SILENCIEUX

| Index<br>No.<br>Indice | Part No.<br>Pieza No.<br>Numero | Description     | Descripción          | Description          | Quant.<br>Cant. | Serial No.<br>Serie No. | Remarks<br>Notas<br>Note | Rank |
|------------------------|---------------------------------|-----------------|----------------------|----------------------|-----------------|-------------------------|--------------------------|------|
| 1a                     | 22122-12110                     | CYLINDER        | CILINDRO             | CYLINDRE             | 1               |                         | 415                      | D    |
| 1b                     | 22128-12111                     | CYLINDER        | CILINDRO             | CYLINDRE             |                 |                         | 450                      | D    |
|                        | 22106-12200                     | CRANKCASE ASSY. | CARTER COMPLETO      | CARTER DE MANIVELLE  | 1               |                         |                          | D    |
| 2                      |                                 | CRANKCASE       | CARTER               | CARTER DE MANIVELLE  | 1               |                         | ORDER<br>22106-12200     | D    |
| 3                      | 22106-12230                     | OIL TUBE        | TUBERIA DEL MOTOR    | TUBE D'HUILE         | 1               |                         |                          | D    |
| 4                      | 22102-12240                     | ELBOW           | CODO                 | COUDE                | 1               |                         | SB 13                    | D    |
| 5                      | 22102-12250                     | PULSE CONNECTOR | REGULADOR            | JOINT                | 1               |                         |                          | D    |
| 6                      | 22120-12260                     | BOLT, BAR       | PERNO, BARRA         | BOULON DE LA LAME    | 2               |                         |                          | В    |
| 7                      | 01020-05180                     | BOLT            | PERNO                | BOULON               | 4               |                         |                          | D    |
| 8                      | 22100-14112                     | GASKET          | EMPAQUETADURA        | JOINT                | 1               |                         |                          | В    |
| 9                      | 22102-14130                     | BOOT            | MANGA                | BAGUE                | 1               |                         |                          | Α    |
| 10                     | 22128-14120                     | BRACKET, BOOT   | ABRAZADERA           | CONSOLE              | 1               |                         |                          | D    |
| 11                     | 11205-04140                     | SCREW           | TORNILLO             | VIS                  | 2               |                         |                          | D    |
|                        | 99900-00031                     | MUFFLER ASSY.   | SILENCIADOR COMPLETO | SILENCIEUX COMPLET   | 1               |                         |                          | D    |
| 12                     | 22100-15110                     | MUFFLER BASE    | SILENCIADOR, BASE    | SILENCIEUX BASE      | 1               |                         |                          | D    |
| 13                     | 99900-00020                     | MUFFLER COVER   | SILENCIADOR, TAPA    | SILENCIEUX COUVERCLE | 1               |                         |                          | D    |
| 14                     | 22120-15130                     | MUFFLER PIPE    | TUBERIA, SILENCIADOR | TUYAU DU SILENCIEUX  | 1               |                         |                          | D    |
| 15                     | 22100-15210                     | MUFFLER GASKET  | EMPAQUETADURA        | JOINT                | 1               |                         |                          | В    |
| 16                     | 01610-05080                     | WASHER          | ARANDELA             | RÖNDELLE             | 2               |                         |                          | D    |
| 17                     | 01020-05450                     | BOLT            | PERNO                | BOULON               | 2               |                         |                          | D    |
| 18                     | 22100-53310                     | ADJUST SCREW    | TORNILLO DE AJUSTE   | VIS D'AJUSTEMENT     | 1               |                         |                          | А    |
| 19                     | 22100-53320                     | ADJUST STUD     | PASADOR DE AJUSTE    | GO. D'AJUST          | 1               |                         |                          | А    |
| 20                     | 22100-53330                     | LOCK NUT        | TUERCA               | ECROU D'AR           | 1               |                         |                          | Α    |