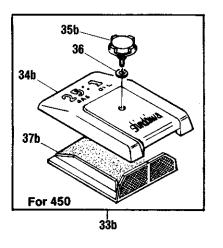

| Index<br>No.<br>Indice | Part No.<br>Pieza No.<br>Numero | Description            | Descripción                           | Description               | Quant.<br>Cant. | Serial No.<br>Serie No. | Remarks<br>Notas<br>Note | Rank |
|------------------------|---------------------------------|------------------------|---------------------------------------|---------------------------|-----------------|-------------------------|--------------------------|------|
| 25                     | 22100-82110                     | WASHER, CARBURETOR     | ARANDELA, CARBURADOR                  | RONDELLE CARBURATEUR      | 2               |                         |                          | С    |
| 26                     | 22120-82120                     | CHOKE PLATE            | PLACA DE CIERRE                       | PAPILLON D'ETRANGLEUR     | 1               | -                       |                          | D    |
| 27a                    | 22100-82130                     | BRACKET, CARBURETOR    | ABRAZADERA, CARBURADOR                | CONSOLE CARBURATEUR       | 1               |                         | 415                      | D    |
| 27b                    | 22128-82130                     | BRACKET, CARBURETOR    | ABRAZADERA, CARBURADOR                | CONSOLE CARBURATEUR       | 1               |                         | 450                      | D    |
| 28                     | 01020-05400                     | BOLT                   | PERNO                                 | BOULON                    | 2               |                         |                          | D    |
| 29                     | 01600-05131                     | SPRING WASHER          | ARANDELA MUELLE                       | RONDELLE A RESSORT        | 2               |                         | ,                        | D    |
| 30                     | 22102-82140                     | CHOKE ROD              | VARILLA DEL ESTRANGULADOR             | TIGE DE L'ETRANGLEUR      | 1               |                         |                          | D    |
| 31                     | 22100-82212                     | THROTTLE ROD           | VARILLA DEL ACELERADOR                | TIGE ACCELERATEUR         | 1               |                         |                          | D    |
| 32                     | 22104-82220                     | IMPULSE TUBE           | TUBERIA DEL REGULADOR                 | TUYAU A PULSION           | 1               |                         |                          | С    |
| 33a                    | 22100-82400                     | CLEANER COVER ASSY.    | TAPA DEL FILTRO COMPLETO              | COUVERCLE FILTRE A AIR C. | 1               |                         | 415                      | Α    |
| 34a                    |                                 | CLEANER COVER          | TAPA DEL FILTRO                       | COUVERCLE FILTRE A AIR    | 1               |                         |                          | Α    |
| 35a                    | 22100-82420                     | KNOB, CLEANER COVER    | BOTON                                 | BOUTON                    | 1               |                         | ORDER<br>22100-82400     | С    |
| 36 .                   | 22100-82430                     | O-RING                 | ANILLO                                | JOINT TORIQUE             | 1               |                         |                          | С    |
| 37a                    | 22102-97521                     | AIR CLEANER, FLOCKED   | FILTRO DE AIRE                        | FILTRE A AIR              | 1               |                         | 415                      | Α    |
| 3 <b>3</b> b           | 22128-82400                     | CLEANER COVER ASSY.    | TAPA DEL FILTRO COMPLETO              | COUVERCLE FILTRE A AIR C. | 1               |                         | 450                      | Α    |
| 34b                    | _                               | CLEANER COVER          | TAPA DEL FILTRO                       | COUVERCLE FILTRE A AIR    | 1               |                         | ORDER<br>22128-82400     | Α    |
| 35b                    | 22128-82420                     | KNOB, CLEANER COVER    | BOTON                                 | BOUTON                    | 1               |                         |                          | С    |
| 37b                    | 22128-97520                     | AIR CLEANER, FLOCKED   | FILTRO DE AIRE                        | FILTRE A AIR              | 1               |                         | 450                      | Α    |
|                        | 22100-81200                     | KWIK KIT               | КІТ                                   | ENSEMBLE DE PIECES        | 1               |                         |                          | С    |
| 8                      |                                 | LEVER                  | PALANCA                               | LEVIER                    | 1               |                         |                          | С    |
| 9                      |                                 | SCREW                  | TORNILLO                              | VIS                       | 1               |                         |                          | С    |
| 10                     |                                 | PIN                    | PASADOR                               | GOUPILLE                  | 1               |                         |                          | С    |
| 15                     |                                 | NEEDLE VALVE           | AGUJA VALVULA                         | POINTEAU                  | 1               |                         |                          | С    |
| 12                     |                                 | SPRING LEVER           | RESORTE EJE                           | RESSORT LEVIER            | 1               |                         |                          | С    |
| 22                     |                                 | SCREEN                 | GUARDACHISPAS                         | GRILLE                    | 1               |                         |                          | С    |
|                        | 22128-81100                     | DIAPHRAGM & GASKET KIT | JUEGO DE DIAFRAGMA Y<br>EMPAQUETADURA | ENSEMBLE DE MEMBRANES     | 1               |                         |                          | A    |
| 5                      |                                 | DIAPHRAGM, PUMP        | DIAFRAGMA, BOMBA                      | MEMBRANE, POMPE           | 1               |                         |                          | Α    |
| 11                     |                                 | DIAPHRAGM              | DIAFRAGMA COMPLETO                    | MEMBRANE COMPLET          | 1               |                         |                          | Α    |
| 4                      |                                 | GASKET, PUMP           | EMPAQUETADURA, BOMBA                  | JOINT                     | 1               |                         |                          | Α    |
| 14                     |                                 | GASKET, DIAPHRAGM      | EMPAQUETADURA                         | JOINT                     | 1               |                         |                          | Α    |