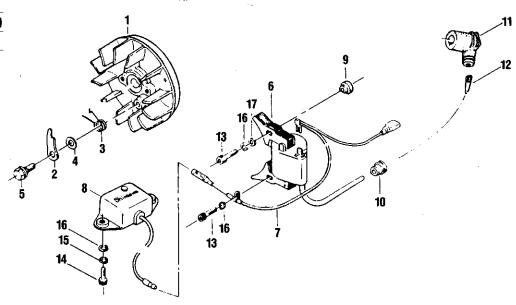

### 415/450 IGNITION SYSTEM SISTEMA DE ENCENDIDO ALLUMAGE

| Index<br>No.<br>Indice | Part No.<br>Pieza No.<br>Numero | Description        | Descripción          | Description               | Quant.<br>Cant. | Serial No.<br>Serie No. | Remarks<br>Notas<br>Note | Rank |
|------------------------|---------------------------------|--------------------|----------------------|---------------------------|-----------------|-------------------------|--------------------------|------|
|                        | 22128-71100                     | ROTOR ASSY.        | VOLANTE COMPLETA     | ROTOR                     | 1               |                         |                          | D    |
| 1                      |                                 | ROTOR              | VOLANTE              | ROTOR                     | 1               |                         | ORDER<br>22128-71100     | D    |
| 2                      | 22100-71410                     | RATCHET            | TRINQUETE            | ROCHET                    | 2               |                         |                          | D    |
| 3                      | 22100-71420                     | RATCHET SPRING     | RESORTE              | RESSORT ROCHET            | 2               |                         |                          | D    |
| 4                      | 22100-71430                     | WASHER             | ARANDELA             | RONDELLE                  | 2               |                         |                          | D    |
| 5                      | 22100-71441                     | BOLT               | PERNO                | BOULON                    | 2               |                         |                          | D    |
|                        | 22128-71602                     | COIL ASSY.         | CONDENSADOR COMPLETO | BOBINE D'ALLUMAGE COMPLET | 1               |                         |                          | D    |
| 6                      |                                 | COIL               | CONDENSADOR          | BOBINE D'ALLUMAGE         | 1               |                         | ORDER<br>22128-71602     | D    |
| 7                      | 22128-71620                     | WIRE               | CORDON               | CORDON                    | 1               |                         |                          | D    |
| 8                      | 22128-71700                     | UNIT               | UNIDAD ELECTRONICA   | UNITE TRANSISTOR          | 1               |                         |                          | D    |
| 9                      | 22100-72110                     | SPACER COIL        | AISLADOR             | CALE, BOBINE              | 2               |                         |                          | С    |
| 10                     | 22104-72210                     | GROMMET            | RETENEDOR            | PASSE CABLE               | 1               |                         |                          | С    |
| 11                     | 20010-72221                     | PLUG CAP           | TAPON DE BUJIA       | BOUCHON                   | 1               |                         |                          | Α    |
| 12                     | 20000-72230                     | SPRING, SPARK PLUG | ARANDELA DE BUJIA    | RESSORT BOUGIE            | 1               |                         |                          | Α    |
| 13                     | 01020-04240                     | BOLT               | PERNO                | BOULON                    | 2               |                         |                          | D    |
| 14                     | 01020-04100                     | BOLT               | PERNO                | BOULON                    | 2               |                         |                          | D    |
| 15                     | 01600-04101                     | SPRING WASHER      | ARANDELA MUELLE      | RONDELLE A RESSORT        | 4               |                         |                          | D    |
| 16                     | 01610-04050                     | WASHER             | ARANDELA             | RONDELLE                  | 3               |                         |                          | D    |