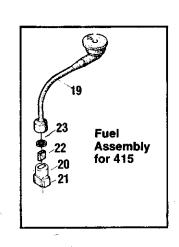

### 415/450 OIL PUMP ACEITADOR AUTOMATICO POMPE A L'HUILE

| Index<br>No.<br>Indice | Part No.<br>Pieza No.<br>Numero | Description       | Descripción                | Description             | Quant.<br>Cant. | Serial No.<br>Serie No. | Remarks<br>Notas<br>Note | Rank |
|------------------------|---------------------------------|-------------------|----------------------------|-------------------------|-----------------|-------------------------|--------------------------|------|
| 1                      | 22100-55200                     | OIL PUMP ASSY.    | BOMBA DE ACEITE            | POMPE A L'HUILE         | 1               |                         |                          | D    |
| 2                      | 22100-55310                     | GASKET, OIL PUMP  | EMPAQUETADURA              | JOINT DE LA POMPE       | 1               |                         |                          | D    |
| 3                      | 01213-04140                     | SCREW             | TORNILLO                   | VIS                     | 2               |                         |                          | D    |
| 4                      | 22102-55130                     | PINION            | ENGRANAJE                  | GOUPILLE                | 1               |                         |                          | В    |
| 5                      | 22102-55141                     | COLLAR            | COLLAR                     | COLLET                  | 1               |                         |                          | В    |
| 6                      | 22128-55120                     | GEAR              | ENGRANAJE                  | ENGRENAGE               | 1               |                         | <u> </u>                 | В    |
| 7                      | 22100-55610                     | SHAFT, OIL PUMP   | EJE, BOMBA DE ACEITE       | AXE, POMPE A L'HUILE    | 1               |                         |                          | D    |
| 8                      | 01610-04050                     | WASHER            | ARANDELA                   | RONDELLE                | 1               |                         |                          | D    |
| 9                      | 22100-55640                     | SPRING            | RESORTE                    | RESSORT                 | 1               |                         |                          | D    |
| 10                     | 22100-55650                     | GROMMET, OIL PUMP | RETENEDOR                  | ANNEAU DE POMPE         | 1               |                         |                          | С    |
| 11                     | 22104-56110                     | PUMP COVER        | TAPA DE LA BOMBA           | COUVERCLE DE LA POMPE   | 1               |                         |                          | С    |
| 12                     | 22122-56210                     | DUST COVER        | FILTRO DE POLVOS           | PROTECTEUR              | 1               |                         |                          | D    |
| 13                     | 01212-04140                     | SCREW             | TORNILLO                   | VIS                     | 5               |                         |                          | D    |
|                        | 22128-57000                     | OIL TANK ASSY.    | TANQUE DE ACEITE           | RESERVOIR               | 1               |                         |                          | D    |
| 14                     | 22122-57110                     | OIL TANK          | TANQUE DE ACEITE           | RESERVOIR               | 1               |                         |                          | D    |
| 15                     | 22100-57120                     | VALVE, OIL TANK   | VALVULA                    | SOUPAPE DU RE A L'HUILE | 1               |                         |                          | C    |
|                        | 22128-57200                     | OIL CAP ASSY.     | TAPA DE TANQUE COMPLETO    | BOUCHON COMPLET         | 1               |                         |                          | Α    |
| 16                     |                                 | OIL CAP           | TAPA DE TANQUE             | BOUCHON                 | 1               |                         | ORDER<br>22128-57200     | Α    |
| 17                     | 22100-57230                     | GASKET, OIL CAP   | EMPAQUETADURA              | JOINT                   | 1               |                         |                          | С    |
| 18                     | 22122-57240                     | OIL TANK SUPPORT  | SOPORTÉ DEL TANQUE         | SUPPORT RES. A L'HUILE  | 1               |                         |                          | С    |
|                        | 22122-57301                     | OIL TUBE ASSY.    | TUBERIA DE ACEITE COMPLETA | TUYAU A L'HUILE         | 1               |                         |                          | С    |
| 19                     |                                 | OIL TUBE          | TUBERIA DEL MOTOR          | TUBE D'HUILE            | 1               |                         | ORDER<br>22122-57301     | С    |
| 20                     | 22100-57360                     | OIL FILTER        | FILTRO DE ACEITE           | FILTRE HUILE            | 1               |                         |                          | С    |
| 21                     | 22100-57370                     | CLIP, OIL FILTER  | SUJETADOR DE FILTRO        | ATTACHE FILTRE HUILE    | 1               |                         |                          | D    |