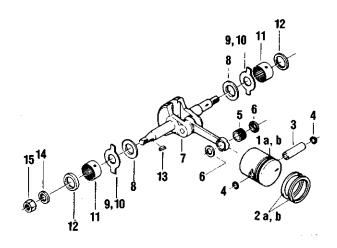

415/450 PISTON, CRANKSHAFT PISTON, CIGUEÑAL PISTON, VILEBREQUIN

| Index<br>No.<br>Indice | Part No.<br>Pieza No.<br>Numero | Description            | Descripción             | Description            | Quant.<br>Cant. | Serial No.<br>Serie No. | Remarks<br>Notas<br>Note | Rank |
|------------------------|---------------------------------|------------------------|-------------------------|------------------------|-----------------|-------------------------|--------------------------|------|
|                        | 99909-113                       | PISTON ASSY.           | PISTON COMPLETO         | PISTON COMPLET         | 1               |                         | 415                      | С    |
|                        | 99909-114                       | PISTON ASSY.           | PISTON COMPLETO         | PISTON COMPLET         | 1               |                         | 450                      | С    |
| 1a                     | 22120-41110                     | PISTON                 | PISTON                  | PISTON                 | 1               |                         | 415                      | С    |
| 1b                     | 22128-41110                     | PISTON                 | PISTON                  | PISTON                 | 1               |                         | 450                      | С    |
| 2a                     | 22120-41210                     | PISTON RING            | ANILLO PISTON           | SEGMENT DE PISTON      | 2               |                         | 415                      | В    |
| 2b                     | 22128-41210                     | PISTON RING            | ANILLO PISTON           | SEGMENT DE PISTON      | 2               |                         | 450                      | В    |
| 3                      | 22128-41220                     | PISTON PIN             | PASADOR DEL PISTON      | AXE DE PISTON          | 1               |                         |                          | С    |
| 4                      | 22100-41230                     | SNAP RING              | ANILLO RETENEDOR        | ANNEAU D'ARRET         | 2               |                         |                          | С    |
| 5                      | 22120-41330                     | BEARING (SE)           | COJINETE (SE)           | ROULEMENT A BILLE (SE) | 1               |                         |                          | D    |
| 6                      | 22120-41340                     | THRUST WASHER          | ARANDELA DE PRESION     | RONDELLE A PRESSION    | 2               |                         |                          | D    |
| 7a                     | 22102-42001                     | CRANKSHAFT ASSY. (415) | CIGUEÑAL COMPLETO (415) | VILEBREQUIN (415)      | 1               |                         |                          | D    |
| 7b                     | 22128-42001                     | CRANKSHAFT ASSY. (450) | CIGUEÑAL COMPLETO (450) | VILEBREQUIN (450)      | 1               |                         |                          | D    |
| 8                      | 22102-43110                     | THRUST WASHER          | ARANDELA DE PRESION     | RONDELLE A PRESSION    | 2               |                         |                          | D    |
| 9                      | 22100-43140                     | SIDE PLATE (A)         | PLACA LATERAL (A)       | PLAQUE (A)             | 2               |                         |                          | D    |
| 10                     | 22100-43150                     | SIDE PLATE (B)         | PLACA LATERAL (B)       | PLAQUE (B)             | 2               |                         | PAINTED RED              | D    |
| 11                     | 22120-43160                     | BEARING (M)            | COJINETE (M)            | ROULEMENT A BILLE (M)  | 2               |                         |                          | С    |
| 12                     | 22100-43170                     | OIL SEAL               | RETEN                   | JOINT ETANCHEITE       | 2               |                         |                          | В    |
| 13                     | 22100-43210                     | KEY                    | CHAVETA                 | CLAVETTE               | 1               |                         |                          | D    |
| 14                     | 01600-08201                     | SPRING WASHER          | ARANDELA MUELLE         | RONDELLE A RESSORT     | 1               |                         |                          | D    |
| 15                     | 22100-43231                     | NUT                    | TUERCA                  | ECROU                  | 1               |                         |                          | D    |