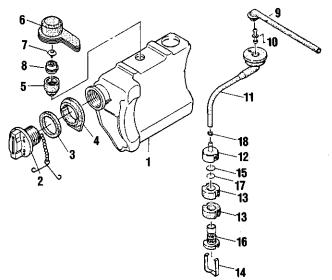

### 415/450 OIL PUMP ACEITADOR AUTOMATICO POMPE A L'HUILE

| Index<br>No.<br>Indice | Part No.<br>Pieza No.<br>Numero | Description       | Descripción                | Description             | Quant.<br>Cant. | Serial No.<br>Serie No. | Remarks<br>Notas<br>Note | Rank |
|------------------------|---------------------------------|-------------------|----------------------------|-------------------------|-----------------|-------------------------|--------------------------|------|
| 1                      | 22100-55200                     | OIL PUMP ASSY.    | BOMBA DE ACEITE            | POMPE A L'HUILE         | 1               |                         |                          | D    |
| 2                      | 22100-55310                     | GASKET, OIL PUMP  | EMPAQUETADURA              | JOINT DE LA POMPE       | 1               |                         |                          | D    |
| 3                      | 01213-04140                     | SCREW             | TORNILLO                   | VIS                     | 2               |                         |                          | D    |
| 4                      | 22102-55130                     | PINION            | ENGRANAJE                  | GOUPILLE                | 1               |                         |                          | В    |
| 5                      | 22102-55141                     | COLLAR            | COLLAR                     | COLLET                  | 1               |                         |                          | В    |
| 6                      | 22128-55120                     | GEAR              | ENGRANAJE                  | ENGRENAGE               | 1               |                         | <u> </u>                 | В    |
| 7                      | 22100-55610                     | SHAFT, OIL PUMP   | EJE, BOMBA DE ACEITE       | AXE, POMPE A L'HUILE    | 1               |                         |                          | D    |
| 8                      | 01610-04050                     | WASHER            | ARANDELA                   | RONDELLE                | 1               |                         |                          | D    |
| 9                      | 22100-55640                     | SPRING            | RESORTE                    | RESSORT                 | 1               |                         |                          | D    |
| 10                     | 22100-55650                     | GROMMET, OIL PUMP | RETENEDOR                  | ANNEAU DE POMPE         | 1               |                         |                          | С    |
| 11                     | 22104-56110                     | PUMP COVER        | TAPA DE LA BOMBA           | COUVERCLE DE LA POMPE   | 1               |                         |                          | С    |
| 12                     | 22122-56210                     | DUST COVER        | FILTRO DE POLVOS           | PROTECTEUR              | 1               |                         |                          | D    |
| 13                     | 01212-04140                     | SCREW             | TORNILLO                   | VIS                     | 5               |                         |                          | D    |
|                        | 22128-57000                     | OIL TANK ASSY.    | TANQUE DE ACEITE           | RESERVOIR               | 1               |                         |                          | D    |
| 14                     | 22122-57110                     | OIL TANK          | TANQUE DE ACEITE           | RESERVOIR               | 1               |                         |                          | D    |
| 15                     | 22100-57120                     | VALVE, OIL TANK   | VALVULA                    | SOUPAPE DU RE A L'HUILE | 1               |                         |                          | C    |
|                        | 22128-57200                     | OIL CAP ASSY.     | TAPA DE TANQUE COMPLETO    | BOUCHON COMPLET         | 1               |                         |                          | Α    |
| 16                     |                                 | OIL CAP           | TAPA DE TANQUE             | BOUCHON                 | 1               |                         | ORDER<br>22128-57200     | Α    |
| 17                     | 22100-57230                     | GASKET, OIL CAP   | EMPAQUETADURA              | JOINT                   | 1               |                         |                          | С    |
| 18                     | 22122-57240                     | OIL TANK SUPPORT  | SOPORTÉ DEL TANQUE         | SUPPORT RES. A L'HUILE  | 1               |                         |                          | С    |
|                        | 22122-57301                     | OIL TUBE ASSY.    | TUBERIA DE ACEITE COMPLETA | TUYAU A L'HUILE         | 1               |                         |                          | С    |
| 19                     |                                 | OIL TUBE          | TUBERIA DEL MOTOR          | TUBE D'HUILE            | 1               |                         | ORDER<br>22122-57301     | С    |
| 20                     | 22100-57360                     | OIL FILTER        | FILTRO DE ACEITE           | FILTRE HUILE            | 1               |                         |                          | С    |
| 21                     | 22100-57370                     | CLIP, OIL FILTER  | SUJETADOR DE FILTRO        | ATTACHE FILTRE HUILE    | 1               |                         |                          | D    |