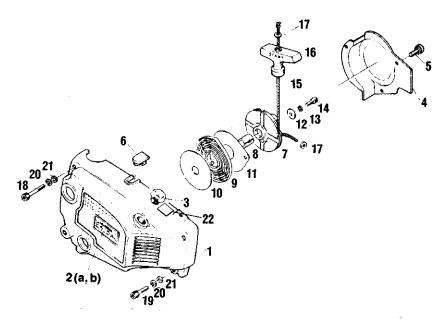

### 415/450 IGNITION SYSTEM SISTEMA DE ENCENDIDO ALLUMAGE

| Index<br>No.<br>Indice | Part No.<br>Pieza No.<br>Numero | Description        | Descripción          | Description               | Quant.<br>Cant. | Serial No.<br>Serie No. | Remarks<br>Notas<br>Note | Rank |
|------------------------|---------------------------------|--------------------|----------------------|---------------------------|-----------------|-------------------------|--------------------------|------|
|                        | 22128-71100                     | ROTOR ASSY.        | VOLANTE COMPLETA     | ROTOR                     | 1               |                         |                          | D    |
| 1                      |                                 | ROTOR              | VOLANTE              | ROTOR                     | 1               |                         | ORDER<br>22128-71100     | D    |
| 2                      | 22100-71410                     | RATCHET            | TRINQUETE            | ROCHET                    | 2               |                         |                          | D    |
| 3                      | 22100-71420                     | RATCHET SPRING     | RESORTE              | RESSORT ROCHET            | 2               |                         |                          | D    |
| 4                      | 22100-71430                     | WASHER             | ARANDELA             | RONDELLE                  | 2               |                         |                          | D    |
| 5                      | 22100-71441                     | BOLT               | PERNO                | BOULON                    | 2               |                         |                          | D    |
|                        | 22128-71602                     | COIL ASSY.         | CONDENSADOR COMPLETO | BOBINE D'ALLUMAGE COMPLET | 1               |                         |                          | D    |
| 6                      |                                 | COIL               | CONDENSADOR          | BOBINE D'ALLUMAGE         | 1               |                         | ORDER<br>22128-71602     | D    |
| 7                      | 22128-71620                     | WIRE               | CORDON               | CORDON                    | 1               |                         |                          | D    |
| 8                      | 22128-71700                     | UNIT               | UNIDAD ELECTRONICA   | UNITE TRANSISTOR          | 1               |                         |                          | D    |
| 9                      | 22100-72110                     | SPACER COIL        | AISLADOR             | CALE, BOBINE              | 2               |                         |                          | С    |
| 10                     | 22104-72210                     | GROMMET            | RETENEDOR            | PASSE CABLE               | 1               |                         |                          | С    |
| 11                     | 20010-72221                     | PLUG CAP           | TAPON DE BUJIA       | BOUCHON                   | 1               |                         |                          | Α    |
| 12                     | 20000-72230                     | SPRING, SPARK PLUG | ARANDELA DE BUJIA    | RESSORT BOUGIE            | 1               |                         |                          | Α    |
| 13                     | 01020-04240                     | BOLT               | PERNO                | BOULON                    | 2               |                         |                          | D    |
| 14                     | 01020-04100                     | BOLT               | PERNO                | BOULON                    | 2               |                         |                          | D    |
| 15                     | 01600-04101                     | SPRING WASHER      | ARANDELA MUELLE      | RONDELLE A RESSORT        | 4               |                         |                          | D    |
| 16                     | 01610-04050                     | WASHER             | ARANDELA             | RONDELLE                  | 3               |                         |                          | D    |