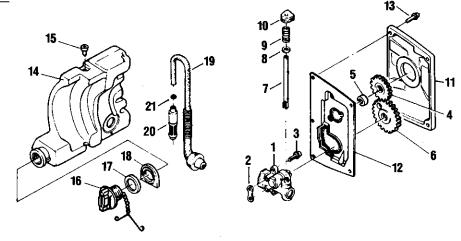

### 415/450 OIL PUMP ACEITADOR AUTOMATICO POMPE A L'HUILE

| Index<br>No.<br>Indice | Part No.<br>Pieza No.<br>Numero | Description       | Descripción                | Description             | Quant.<br>Cant. | Serial No.<br>Serie No. | Remarks<br>Notas<br>Note | Rank |
|------------------------|---------------------------------|-------------------|----------------------------|-------------------------|-----------------|-------------------------|--------------------------|------|
| 1                      | 22100-55200                     | OIL PUMP ASSY.    | BOMBA DE ACEITE            | POMPE A L'HUILE         | 1               |                         |                          | D    |
| 2                      | 22100-55310                     | GASKET, OIL PUMP  | EMPAQUETADURA              | JOINT DE LA POMPE       | 1               |                         |                          | D    |
| 3                      | 01213-04140                     | SCREW             | TORNILLO                   | VIS                     | 2               |                         |                          | D    |
| 4                      | 22102-55130                     | PINION            | ENGRANAJE                  | GOUPILLE                | 1               |                         |                          | В    |
| 5                      | 22102-55141                     | COLLAR            | COLLAR                     | COLLET                  | 1               |                         |                          | В    |
| 6                      | 22128-55120                     | GEAR              | ENGRANAJE                  | ENGRENAGE               | 1               |                         | <u> </u>                 | В    |
| 7                      | 22100-55610                     | SHAFT, OIL PUMP   | EJE, BOMBA DE ACEITE       | AXE, POMPE A L'HUILE    | 1               |                         |                          | D    |
| 8                      | 01610-04050                     | WASHER            | ARANDELA                   | RONDELLE                | 1               |                         |                          | D    |
| 9                      | 22100-55640                     | SPRING            | RESORTE                    | RESSORT                 | 1               |                         |                          | D    |
| 10                     | 22100-55650                     | GROMMET, OIL PUMP | RETENEDOR                  | ANNEAU DE POMPE         | 1               |                         |                          | С    |
| 11                     | 22104-56110                     | PUMP COVER        | TAPA DE LA BOMBA           | COUVERCLE DE LA POMPE   | 1               |                         |                          | С    |
| 12                     | 22122-56210                     | DUST COVER        | FILTRO DE POLVOS           | PROTECTEUR              | 1               |                         |                          | D    |
| 13                     | 01212-04140                     | SCREW             | TORNILLO                   | VIS                     | 5               |                         |                          | D    |
|                        | 22128-57000                     | OIL TANK ASSY.    | TANQUE DE ACEITE           | RESERVOIR               | 1               |                         |                          | D    |
| 14                     | 22122-57110                     | OIL TANK          | TANQUE DE ACEITE           | RESERVOIR               | 1               |                         |                          | D    |
| 15                     | 22100-57120                     | VALVE, OIL TANK   | VALVULA                    | SOUPAPE DU RE A L'HUILE | 1               |                         |                          | C    |
|                        | 22128-57200                     | OIL CAP ASSY.     | TAPA DE TANQUE COMPLETO    | BOUCHON COMPLET         | 1               |                         |                          | Α    |
| 16                     |                                 | OIL CAP           | TAPA DE TANQUE             | BOUCHON                 | 1               |                         | ORDER<br>22128-57200     | Α    |
| 17                     | 22100-57230                     | GASKET, OIL CAP   | EMPAQUETADURA              | JOINT                   | 1               |                         |                          | С    |
| 18                     | 22122-57240                     | OIL TANK SUPPORT  | SOPORTÉ DEL TANQUE         | SUPPORT RES. A L'HUILE  | 1               |                         |                          | С    |
|                        | 22122-57301                     | OIL TUBE ASSY.    | TUBERIA DE ACEITE COMPLETA | TUYAU A L'HUILE         | 1               |                         |                          | С    |
| 19                     |                                 | OIL TUBE          | TUBERIA DEL MOTOR          | TUBE D'HUILE            | 1               |                         | ORDER<br>22122-57301     | С    |
| 20                     | 22100-57360                     | OIL FILTER        | FILTRO DE ACEITE           | FILTRE HUILE            | 1               |                         |                          | С    |
| 21                     | 22100-57370                     | CLIP, OIL FILTER  | SUJETADOR DE FILTRO        | ATTACHE FILTRE HUILE    | 1               |                         |                          | D    |